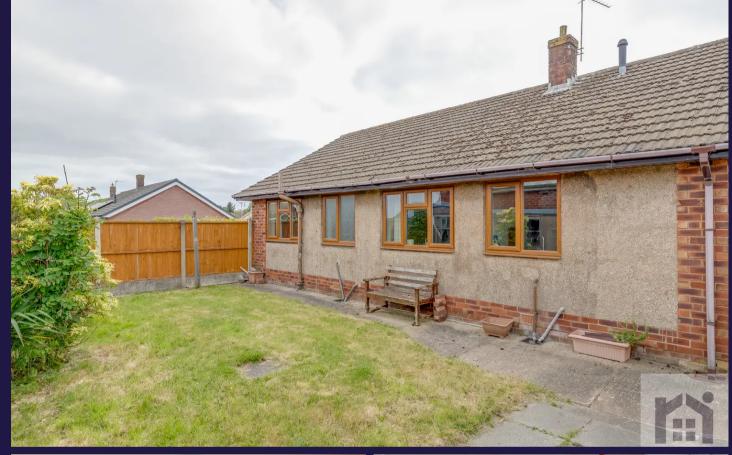

Detached two bedroom true bungalow set on a corner plot, on a quiet cul de sac in a popular residential location available with tremendous development potential. Available with no upward chain. Step into the welcoming hallway and from there to the spacious living room with dining room leading off. The breakfast kitchen comprises a range of wall and base units with space, power and plumbing for appliances. There are two double bedrooms, the larger of which has fitted wardrobes, and the bathroom comprises bath with screen and mixer shower over, wc. wash hand basin and ladder heated towel rail. Externally the property has gardens to the front, side and rear bordered by mature beech hedging and planted with apple and pear trees. The detached garage offers secure parking and the driveway can accommodate an additional two vehicles. Double glazed with cavity wall insulation this good sized bungalow could be turned into something special, so do give us a call to arrange a viewing and make it yours.

Detached two bedroom true bungalow set on a corner plot, on a quiet cul de sac in a popular residential location available with tremendous development potential. Available with no upward chain. Double glazed with cavity wall insulation. Council tax D, EPC to follow, Freehold.

Tenure: Freehold

- True bungalow
- Two bedrooms
- First class development opportunity
- Extensive gardens
- Popular residential area
- No upward chain

Eccleston Branch 265 The Green, Eccleston, PR7 5TF 01257 451673