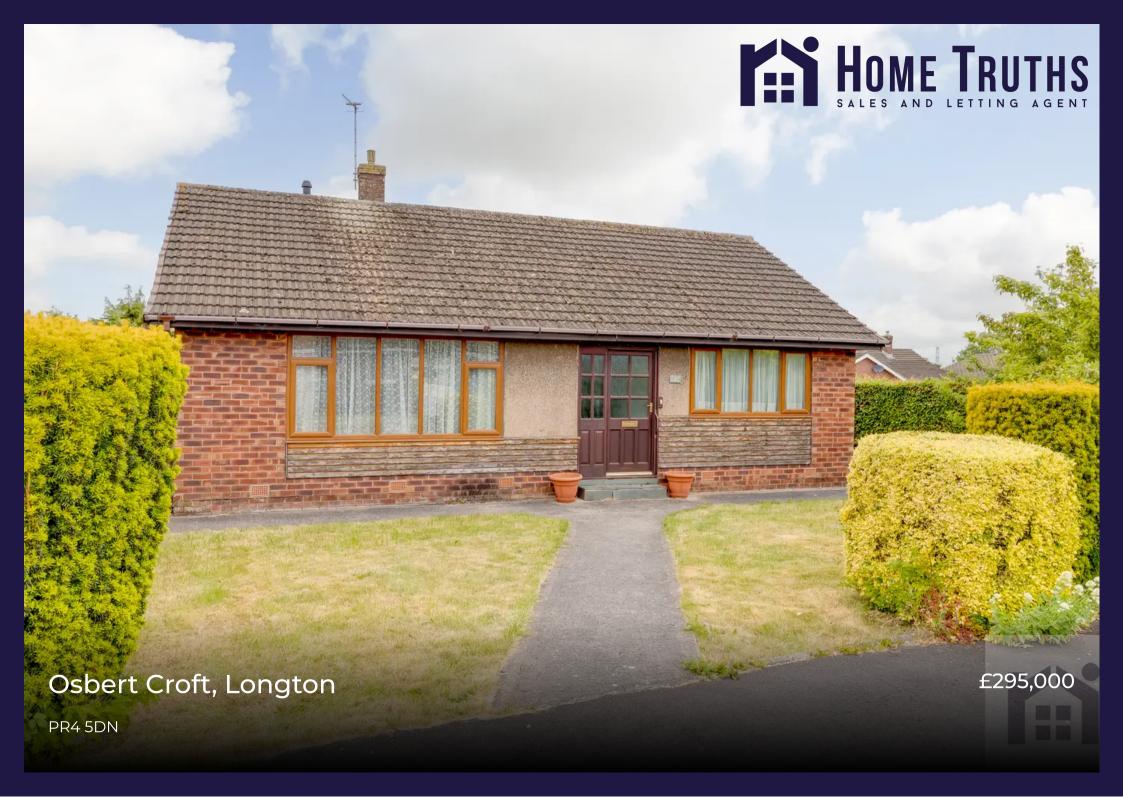

Detached two bedroom true bungalow set on a corner plot, on a quiet cul de sac in a popular residential location available with tremendous development potential. Available with no upward chain. Step into the welcoming hallway and from there to the spacious living room with dining room leading off. The breakfast kitchen comprises a range of wall and base units with space, power and plumbing for appliances. There are two double bedrooms, the larger of which has fitted wardrobes, and the bathroom comprises bath with screen and mixer shower over, wc. wash hand basin and ladder heated towel rail. Externally the property has gardens to the front, side and rear bordered by mature beech hedging and planted with apple and pear trees. The detached garage offers secure parking and the driveway can accommodate an additional two vehicles. Double glazed with cavity wall insulation this good sized bungalow could be turned into something special, so do give us a call to arrange a viewing and make it yours.

Detached two bedroom true bungalow set on a corner plot, on a quiet cul de sac in a popular residential location available with tremendous development potential. Available with no upward chain. Double glazed with cavity wall insulation. Council tax D, EPC to follow, Freehold.

Tenure: Freehold

- True bungalow
- Two bedrooms
- First class development opportunity
- Extensive gardens
- Popular residential area
- No upward chain

Eccleston Branch 265 The Green, Eccleston, PR7 5TF 01257 451673