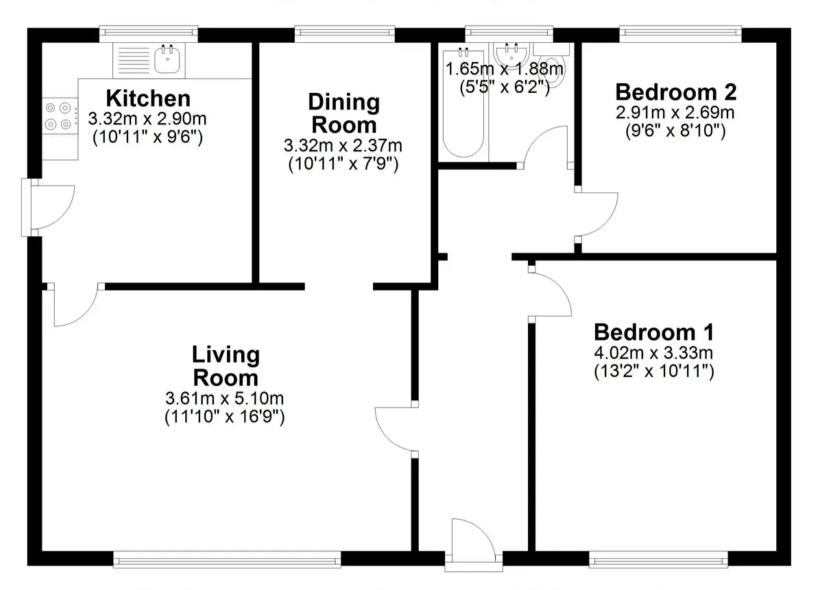

## **Ground Floor**

Approx. 71.3 sq. metres (767.5 sq. feet)

Total area: approx. 71.3 sq. metres (767.5 sq. feet)

THIS FLOOR PLAN IS FOR ILLUSTRATION ONLY AND IS NOT A SCALE DRAWING, SQFT IS AN APPROXIMATE GUIDE
Plan produced using PlanUp.