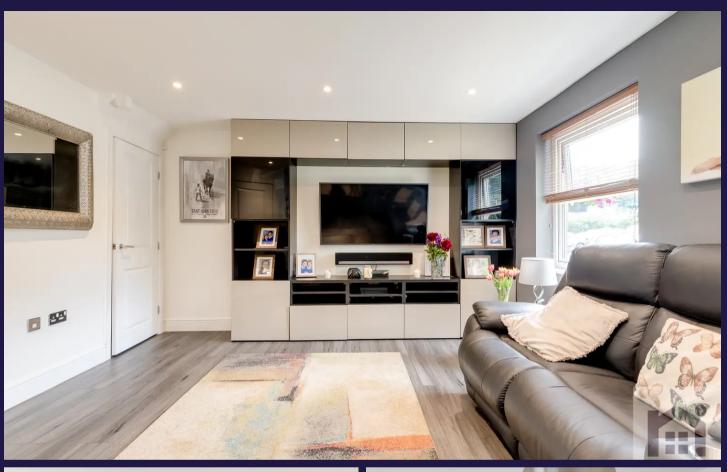

£235,000

SALES AND LETTING AGENT

Chorley

Spacious three bedroom semi detached property in a fabulous and quiet cul de sac location on a corner plot with views over to Yarrow Valley and with gardens to the side and rear and bordered by woodland. Available with no upward chain. A pathway leads up to the welcoming entrance and step into the hallway with cloakroom comprising wc and wash hand basin. The living room has plenty of light from two elevations and overlooks the gardens to the side and views over to the front. The dining kitchen comprises a range of wall and base units with integrated appliances including dishwasher, refrigerator and freezer, gas hob and Smeg double electric oven and grill. Leading off is the conservatory which overlooks the rear garden. Step outside onto the spacious Indian stone terrace bordered by lawns and with gated access to the garage and parking. Lovely and private and overlooking the woodland which is home to woodpeckers, owls and hedgehogs who are regular visitors to the garden. Back inside, carpeted stairs lead to the first floor landing with airing cupboard and ladder access to the boarded loft with light. Bedroom one has fitted wardrobes and benefits from en suite comprising wash hand basin on floating vanity, wc, mixer shower in cubicle and ladder heated towel rail. Bedroom two also has fitted wardrobes and bedroom three has views over to the Yarrow Valley. The bathroom comprises bath with screen and mixer shower over, wc and floating wash hand basin. The property has also been granted planning permission for a substantial ground floor extension which can be viewed on line at Chorley Planning reference 22/01291/FULHH. Architect plans can be provided.

## 36 Folly Wood Drive

Chorley, Chorley

Spacious three bedroom semi detached property in a fabulous and quiet cul de sac location on a corner plot with views over to Yarrow Valley and with gardens to the side and rear and bordered by woodland. Available with no upward chain. Council Tax band: B