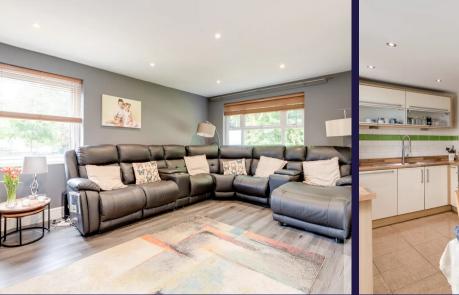

£235,000

SALES AND LETTING AGENT

Chorley

Spacious three bedroom semi detached property in a fabulous and quiet cul de sac location on a corner plot with views over to Yarrow Valley and with gardens to the side and rear and bordered by woodland. Available with no upward chain. A pathway leads up to the welcoming entrance and step into the hallway with cloakroom comprising wc and wash hand basin. The living room has plenty of light from two elevations and overlooks the gardens to the side and views over to the front. The dining kitchen comprises a range of wall and base units with integrated appliances including dishwasher, refrigerator and freezer, gas hob and Smeg double electric oven and grill. Leading off is the conservatory which overlooks the rear garden. Step outside onto the spacious Indian stone terrace bordered by lawns and with gated access to the garage and parking. Lovely and private and overlooking the woodland which is home to woodpeckers, owls and hedgehogs who are regular visitors to the garden. Back inside, carpeted stairs lead to the first floor landing with airing cupboard and ladder access to the boarded loft with light. Bedroom one has fitted wardrobes and benefits from en suite comprising wash hand basin on floating vanity, wc, mixer shower in cubicle and ladder heated towel rail. Bedroom two also has fitted wardrobes and bedroom three has views over to the Yarrow Valley. The bathroom comprises bath with screen and mixer shower over, wc and floating wash hand basin. The property has also been granted planning permission for a substantial ground floor extension which can be viewed on line at Chorley Planning reference 22/01291/FULHH. Architect plans can be provided.