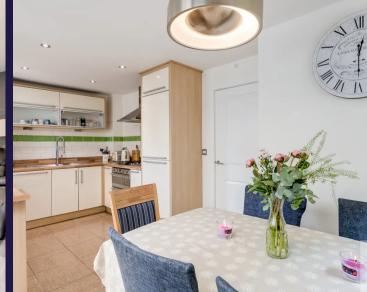

£235,000

SALES AND LETTING AGENT

Chorley

Spacious three bedroom semi detached property in a fabulous and quiet cul de sac location on a corner plot with views over to Yarrow Valley and with gardens to the side and rear and bordered by woodland. Available with no upward chain. A pathway leads up to the welcoming entrance and step into the hallway with cloakroom comprising wc and wash hand basin. The living room has plenty of light from two elevations and overlooks the gardens to the side and views over to the front. The dining kitchen comprises a range of wall and base units with integrated appliances including dishwasher, refrigerator and freezer, gas hob and Smeg double electric oven and grill. Leading off is the conservatory which overlooks the rear garden. Step outside onto the spacious Indian stone terrace bordered by lawns and with gated access to the garage and parking. Lovely and private and overlooking the woodland which is home to woodpeckers, owls and hedgehogs who are regular visitors to the garden. Back inside, carpeted stairs lead to the first floor landing with airing cupboard and ladder access to the boarded loft with light. Bedroom one has fitted wardrobes and benefits from en suite comprising wash hand basin on floating vanity, wc, mixer shower in cubicle and ladder heated towel rail. Bedroom two also has fitted wardrobes and bedroom three has views over to the Yarrow Valley. The bathroom comprises bath with screen and mixer shower over, wc and floating wash hand basin. The property has also been granted planning permission for a substantial ground floor extension which can be viewed on line at Chorley Planning reference 22/01291/FULHH. Architect plans can be provided.