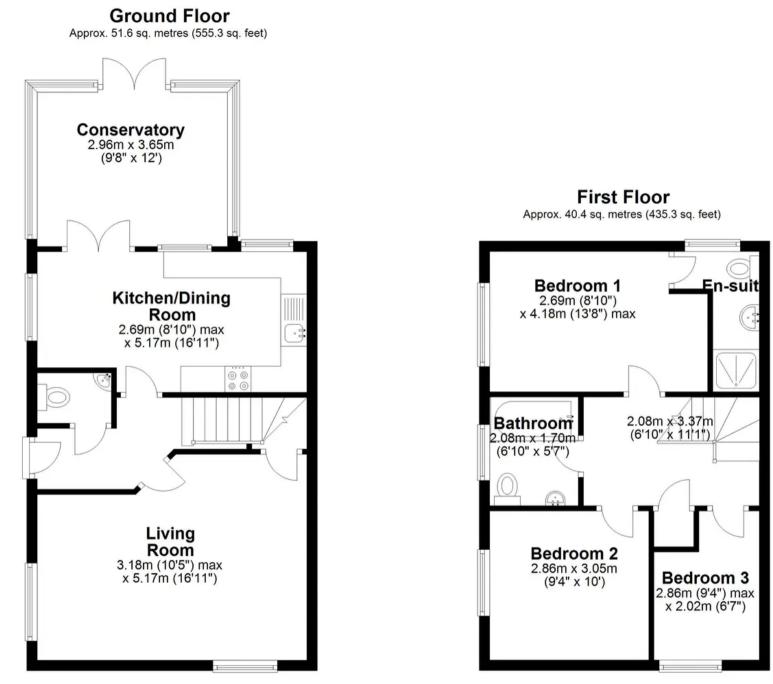

£235,000

SALES AND LETTING AGENT

Chorley

Spacious three bedroom semi detached property in a fabulous and quiet cul de sac location on a corner plot with views over to Yarrow Valley and with gardens to the side and rear and bordered by woodland. Available with no upward chain. A pathway leads up to the welcoming entrance and step into the hallway with cloakroom comprising wc and wash hand basin. The living room has plenty of light from two elevations and overlooks the gardens to the side and views over to the front. The dining kitchen comprises a range of wall and base units with integrated appliances including dishwasher, refrigerator and freezer, gas hob and Smeg double electric oven and grill. Leading off is the conservatory which overlooks the rear garden. Step outside onto the spacious Indian stone terrace bordered by lawns and with gated access to the garage and parking. Lovely and private and overlooking the woodland which is home to woodpeckers, owls and hedgehogs who are regular visitors to the garden. Back inside, carpeted stairs lead to the first floor landing with airing cupboard and ladder access to the boarded loft with light. Bedroom one has fitted wardrobes and benefits from en suite comprising wash hand basin on floating vanity, wc, mixer shower in cubicle and ladder heated towel rail. Bedroom two also has fitted wardrobes and bedroom three has views over to the Yarrow Valley. The bathroom comprises bath with screen and mixer shower over, wc and floating wash hand basin. The property has also been granted planning permission for a substantial ground floor extension which can be viewed on line at Chorley Planning reference 22/01291/FULHH. Architect plans can be provided.

Coppull Branch 244 Spendmore Lane, Coppull, PR7 5DE 01257 794588

www.hometruthslancs.co.uk office@hometruthslancs.co.uk

Total area: approx. 92.0 sq. metres (990.6 sq. feet)

THIS FLOOR PLAN IS FOR ILLUSTRATION ONLY AND IS NOT A SCALE DRAWING, SQFT IS AN APPROXIMATE GUIDE Plan produced using PlanUp.