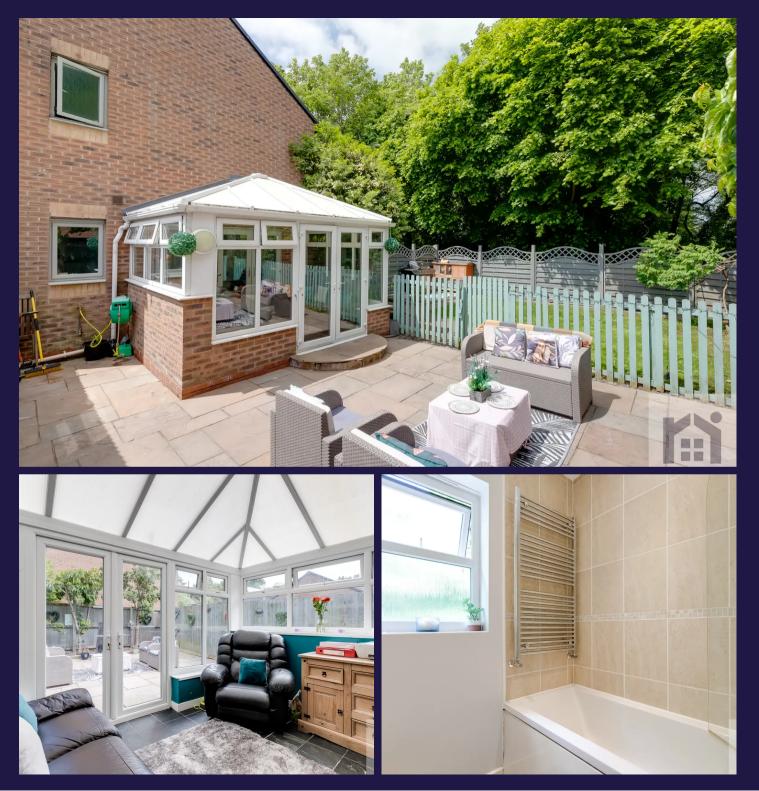

£235,000

SALES AND LETTING AGENT

Chorley

Spacious three bedroom semi detached property in a fabulous and quiet cul de sac location on a corner plot with views over to Yarrow Valley and with gardens to the side and rear and bordered by woodland. Available with no upward chain. A pathway leads up to the welcoming entrance and step into the hallway with cloakroom comprising wc and wash hand basin. The living room has plenty of light from two elevations and overlooks the gardens to the side and views over to the front. The dining kitchen comprises a range of wall and base units with integrated appliances including dishwasher, refrigerator and freezer, gas hob and Smeg double electric oven and grill. Leading off is the conservatory which overlooks the rear garden. Step outside onto the spacious Indian stone terrace bordered by lawns and with gated access to the garage and parking. Lovely and private and overlooking the woodland which is home to woodpeckers, owls and hedgehogs who are regular visitors to the garden. Back inside, carpeted stairs lead to the first floor landing with airing cupboard and ladder access to the boarded loft with light. Bedroom one has fitted wardrobes and benefits from en suite comprising wash hand basin on floating vanity, wc, mixer shower in cubicle and ladder heated towel rail. Bedroom two also has fitted wardrobes and bedroom three has views over to the Yarrow Valley. The bathroom comprises bath with screen and mixer shower over, wc and floating wash hand basin. The property has also been granted planning permission for a substantial ground floor extension which can be viewed on line at Chorley Planning reference 22/01291/FULHH. Architect plans can be provided.