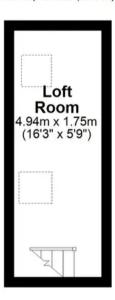

An absolute delight to the eye, this two bedroom detached property is beautifully presented both inside and out and benefits from a cul de sac location and a loft room. Close to primary transport routes and in a popular village this property has much to offer. To the front the driveway leads past the front garden to the car port with Indian stone and the main entrance. Step into the hallway and from there into the lovely living room, with inset gas fire, which overlooks the garden, which is beautifully planted with raised beds, mixed hedging and having a wisteria draped arch as the entrance. To the rear, the heart of the house comprises a dining room and kitchen with a range of wall and base units, electric oven and grill, gas hob with extractor over and space, power and plumbing for additional appliances. Leading off is the sun room with tiled flooring overlooking the rear garden. Completing the ground floor the main bathroom comprises mixer shower in cubicle, wc, wash hand basin on vanity and ladder heated towel rail. Step outside onto the south west facing sun terrace in this private and beautifully landscaped garden planted with a range of cottage garden favourites and exotics such as saw palm and sambucus. An insulated shed gives additional storage and there is gated access to Liverpool Old Road. Back inside, stairs lead to the first floor landing with bedroom one having a staircase up to the loft room which would make an excellent office and is currently used as a studio. Bedroom two is a second double to the rear and the first floor bathroom comprises wc and wash hand basin. This property offers over 1100 square feet of accommodation and is such a joy to be in.

## **Ground Floor**

Approx. 57.7 sq. metres (621.1 sq. feet)

First Floor
Approx. 38.3 sq. metres (412.6 sq. feet)

**Second Floor** 

Approx. 8.7 sq. metres (93.1 sq. feet)

Total area: approx. 104.7 sq. metres (1126.9 sq. feet)