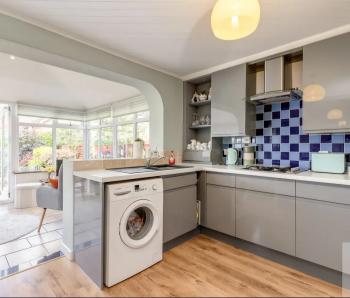

An absolute delight to the eye, this two bedroom detached property is beautifully presented both inside and out and benefits from a cul de sac location and a loft room. Close to primary transport routes and in a popular village this property has much to offer. To the front the driveway leads past the front garden to the car port with Indian stone and the main entrance. Step into the hallway and from there into the lovely living room, with inset gas fire, which overlooks the garden, which is beautifully planted with raised beds, mixed hedging and having a wisteria draped arch as the entrance. To the rear, the heart of the house comprises a dining room and kitchen with a range of wall and base units, electric oven and grill, gas hob with extractor over and space, power and plumbing for additional appliances. Leading off is the sun room with tiled flooring overlooking the rear garden. Completing the ground floor the main bathroom comprises mixer shower in cubicle, wc, wash hand basin on vanity and ladder heated towel rail. Step outside onto the south west facing sun terrace in this private and beautifully landscaped garden planted with a range of cottage garden favourites and exotics such as saw palm and sambucus. An insulated shed gives additional storage and there is gated access to Liverpool Old Road. Back inside, stairs lead to the first floor landing with bedroom one having a staircase up to the loft room which would make an excellent office and is currently used as a studio. Bedroom two is a second double to the rear and the first floor bathroom comprises wc and wash hand basin. This property offers over 1100 square feet of accommodation and is such a joy to be in.