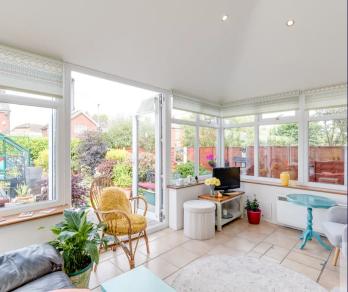

An absolute delight to the eye, this two bedroom detached property is beautifully presented both inside and out and benefits from a cul de sac location and a loft room. Close to primary transport routes and in a popular village this property has much to offer. To the front the driveway leads past the front garden to the car port with Indian stone and the main entrance. Step into the hallway and from there into the lovely living room, with inset gas fire, which overlooks the garden, which is beautifully planted with raised beds, mixed hedging and having a wisteria draped arch as the entrance. To the rear, the heart of the house comprises a dining room and kitchen with a range of wall and base units, electric oven and grill, gas hob with extractor over and space, power and plumbing for additional appliances. Leading off is the sun room with tiled flooring overlooking the rear garden. Completing the ground floor the main bathroom comprises mixer shower in cubicle, wc, wash hand basin on vanity and ladder heated towel rail. Step outside onto the south west facing sun terrace in this private and beautifully landscaped garden planted with a range of cottage garden favourites and exotics such as saw palm and sambucus. An insulated shed gives additional storage and there is gated access to Liverpool Old Road. Back inside, stairs lead to the first floor landing with bedroom one having a staircase up to the loft room which would make an excellent office and is currently used as a studio. Bedroom two is a second double to the rear and the first floor bathroom comprises wc and wash hand basin. This property offers over 1100 square feet of accommodation and is such a joy to be in.