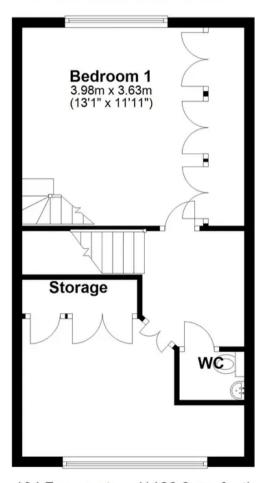

An absolute delight to the eye, this two bedroom detached property is beautifully presented both inside and out and benefits from a cul de sac location and a loft room. Close to primary transport routes and in a popular village this property has much to offer. To the front the driveway leads past the front garden to the car port with Indian stone and the main entrance. Step into the hallway and from there into the lovely living room, with inset gas fire, which overlooks the garden, which is beautifully planted with raised beds, mixed hedging and having a wisteria draped arch as the entrance. To the rear, the heart of the house comprises a dining room and kitchen with a range of wall and base units, electric oven and grill, gas hob with extractor over and space, power and plumbing for additional appliances. Leading off is the sun room with tiled flooring overlooking the rear garden. Completing the ground floor the main bathroom comprises mixer shower in cubicle, wc, wash hand basin on vanity and ladder heated towel rail. Step outside onto the south west facing sun terrace in this private and beautifully landscaped garden planted with a range of cottage garden favourites and exotics such as saw palm and sambucus. An insulated shed gives additional storage and there is gated access to Liverpool Old Road. Back inside, stairs lead to the first floor landing with bedroom one having a staircase up to the loft room which would make an excellent office and is currently used as a studio. Bedroom two is a second double to the rear and the first floor bathroom comprises wc and wash hand basin. This property offers over 1100 square feet of accommodation and is such a joy to be in.

## **Ground Floor**

Approx. 57.7 sq. metres (621.1 sq. feet)

First Floor
Approx. 38.3 sq. metres (412.6 sq. feet)

**Second Floor** 

Approx. 8.7 sq. metres (93.1 sq. feet)

Total area: approx. 104.7 sq. metres (1126.9 sq. feet)