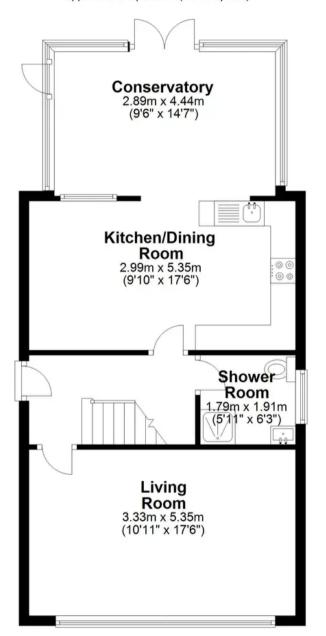

## **Ground Floor**

Approx. 57.7 sq. metres (621.1 sq. feet)

First Floor
Approx. 38.3 sq. metres (412.6 sq. feet)

**Second Floor** 

Approx. 8.7 sq. metres (93.1 sq. feet)

Total area: approx. 104.7 sq. metres (1126.9 sq. feet)