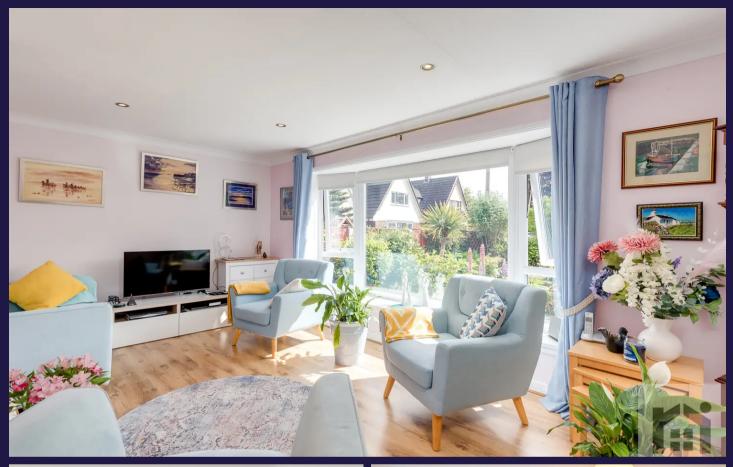

An absolute delight to the eye, this two bedroom detached property is beautifully presented both inside and out and benefits from a cul de sac location and a loft room. Close to primary transport routes and in a popular village this property has much to offer. To the front the driveway leads past the front garden to the car port with Indian stone and the main entrance. Step into the hallway and from there into the lovely living room, with inset gas fire, which overlooks the garden, which is beautifully planted with raised beds, mixed hedging and having a wisteria draped arch as the entrance. To the rear, the heart of the house comprises a dining room and kitchen with a range of wall and base units, electric oven and grill, gas hob with extractor over and space, power and plumbing for additional appliances. Leading off is the sun room with tiled flooring overlooking the rear garden. Completing the ground floor the main bathroom comprises mixer shower in cubicle, wc, wash hand basin on vanity and ladder heated towel rail. Step outside onto the south west facing sun terrace in this private and beautifully landscaped garden planted with a range of cottage garden favourites and exotics such as saw palm and sambucus. An insulated shed gives additional storage and there is gated access to Liverpool Old Road. Back inside, stairs lead to the first floor landing with bedroom one having a staircase up to the loft room which would make an excellent office and is currently used as a studio. Bedroom two is a second double to the rear and the first floor bathroom comprises wc and wash hand basin. This property offers over 1100 square feet of accommodation and is such a joy to be in.