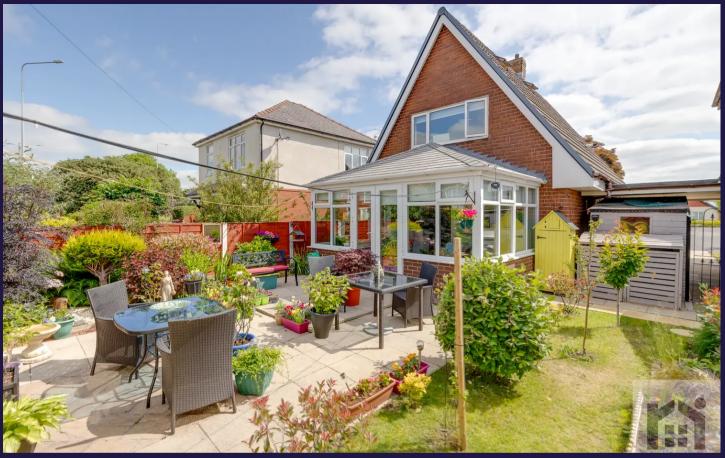

An absolute delight to the eye, this two bedroom detached property is beautifully presented both inside and out and benefits from a cul de sac location and a loft room. Close to primary transport routes and in a popular village this property has much to offer. To the front the driveway leads past the front garden to the car port with Indian stone and the main entrance. Step into the hallway and from there into the lovely living room, with inset gas fire, which overlooks the garden, which is beautifully planted with raised beds, mixed hedging and having a wisteria draped arch as the entrance. To the rear, the heart of the house comprises a dining room and kitchen with a range of wall and base units, electric oven and grill, gas hob with extractor over and space, power and plumbing for additional appliances. Leading off is the sun room with tiled flooring overlooking the rear garden. Completing the ground floor the main bathroom comprises mixer shower in cubicle, wc, wash hand basin on vanity and ladder heated towel rail. Step outside onto the south west facing sun terrace in this private and beautifully landscaped garden planted with a range of cottage garden favourites and exotics such as saw palm and sambucus. An insulated shed gives additional storage and there is gated access to Liverpool Old Road. Back inside, stairs lead to the first floor landing with bedroom one having a staircase up to the loft room which would make an excellent office and is currently used as a studio. Bedroom two is a second double to the rear and the first floor bathroom comprises wc and wash hand basin. This property offers over 1100 square feet of accommodation and is such a joy to be in.

An absolute delight to the eye, this two bedroom detached property is beautifully presented both inside and out and benefits from a cul de sac location and a loft room. Close to primary transport routes and in a popular village this property has much to offer.