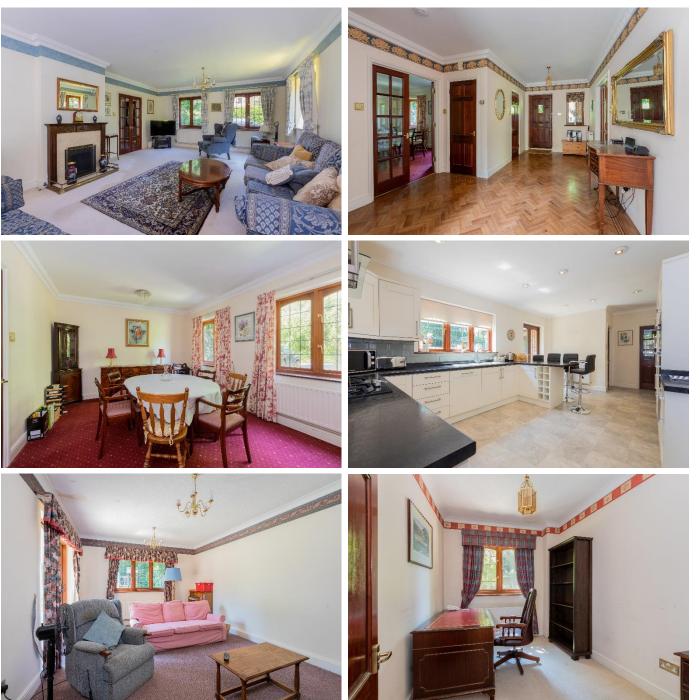

## GUIDE PRICE: £1,695,000 FREEHOLD

Situated in a quiet cul-de-sac within one of Maidenhead's most prestigious residential areas off Sandisplatt Road (Private Road), an outstanding five bedroom detached family home built by Berkeley Homes close to acres of National Trust land at Maidenhead Thicket. This substantial property features four reception rooms, kitchen/breakfast room with separate utility room, master bedroom with dressing room and en-suite, guest bedroom with en-suite, three further bedrooms and a family bathroom. Outside offers driveway parking and a double garage to the front and a beautiful south-facing rear garden of generous proportions. Located to the west of the town centre and only a short drive from the Thicket Roundabout on the A404(M) which links the M40 and M4 motorways, Maidenhead railway station is also within easy reach (Paddington/Elizabeth Line). This impressive property would now benefit from some internal modernisation and is offered to the market with NO ONWARD CHAIN.

\*EXCLUSIVE CUL-DE-SAC POSITION \*ENTRANCE HALL \*CLOAKROOM \*LARGE DOUBLE ASPECT LIVING ROOM \*DINING ROOM \*FAMILY ROOM \*STUDY \*KITCHEN/BREAKFAST ROOM \*UTILITY ROOM \*MAIN BEDROOM WITH ENSUITE DRESSING ROOM & BATHROOM \*GUEST BEDROOM WITH EN-SUITE SHOWER ROOM \*THREE FURTHER BEDROOMS \*FAMILY BATHROOM \*BEAUTIFUL MATURE SOUTH FACING GARDEN \*DOUBLE GARAGE \*DRIVEWAY PARKING \*NO ONWARD CHAIN \*EPC RATING C