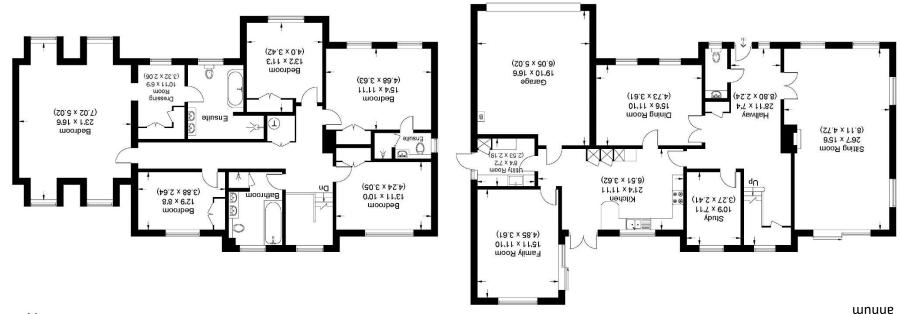

## GUIDE PRICE: £1,695,000 FREEHOLD

Situated in a quiet cul-de-sac within one of Maidenhead's most prestigious residential areas off Sandisplatt Road (Private Road), an outstanding five bedroom detached family home built by Berkeley Homes close to acres of National Trust land at Maidenhead Thicket. This substantial property features four reception rooms, kitchen/breakfast room with separate utility room, master bedroom with dressing room and en-suite, guest bedroom with en-suite, three further bedrooms and a family bathroom. Outside offers driveway parking and a double garage to the front and a beautiful south-facing rear garden of generous proportions. Located to the west of the town centre and only a short drive from the Thicket Roundabout on the A404(M) which links the M40 and M4 motorways, Maidenhead railway station is also within easy reach (Paddington/Elizabeth Line). This impressive property would now benefit from some internal modernisation and is offered to the market with NO ONWARD CHAIN.

\*EXCLUSIVE CUL-DE-SAC POSITION \*ENTRANCE HALL \*CLOAKROOM \*LARGE DOUBLE ASPECT LIVING ROOM \*DINING ROOM \*FAMILY ROOM \*STUDY \*KITCHEN/BREAKFAST ROOM \*UTILITY ROOM \*MAIN BEDROOM WITH ENSUITE DRESSING ROOM & BATHROOM \*GUEST BEDROOM WITH EN-SUITE SHOWER ROOM \*THREE FURTHER BEDROOMS \*FAMILY BATHROOM \*BEAUTIFUL MATURE SOUTH FACING GARDEN \*DOUBLE GARAGE \*DRIVEWAY PARKING \*NO ONWARD CHAIN \*EPC RATING C

## **Ashton Place**

(fincluding Garage) for the Total Area 308.25 and the Total Carage) ft pa 88.016 \ m pa 88.82 sanA agaraD (Excluding Garage) If pa 11.7005 \ m pa 75.972 senA lanrent acord etamixonqqA

Council Tax Band G – currently £259.23 per

Ground Floor

First Floor

sizes should not be relied upon for carpets, furnishings and appliances. Whilst these particulars are believed to be correct their accuracy is not guaranteed and are given without responsibility. They do not form part of any contract. For clarification we wish to inform prospective purchasers that we have prepared these sales particulars as a general guide. We have not carried out a detailed survey nor tested the services, appliances and specific fittings. Room