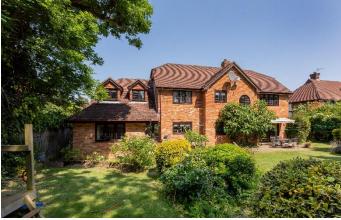

## GUIDE PRICE: £1,695,000 FREEHOLD

Situated in a quiet cul-de-sac within one of Maidenhead's most prestigious residential areas off Sandisplatt Road (Private Road), an outstanding five bedroom detached family home built by Berkeley Homes close to acres of National Trust land at Maidenhead Thicket. This substantial property features four reception rooms, kitchen/breakfast room with separate utility room, master bedroom with dressing room and en-suite, guest bedroom with en-suite, three further bedrooms and a family bathroom. Outside offers driveway parking and a double garage to the front and a beautiful south-facing rear garden of generous proportions. Located to the west of the town centre and only a short drive from the Thicket Roundabout on the A404(M) which links the M40 and M4 motorways, Maidenhead railway station is also within easy reach (Paddington/Elizabeth Line). This impressive property would now benefit from some internal modernisation and is offered to the market with NO ONWARD CHAIN.