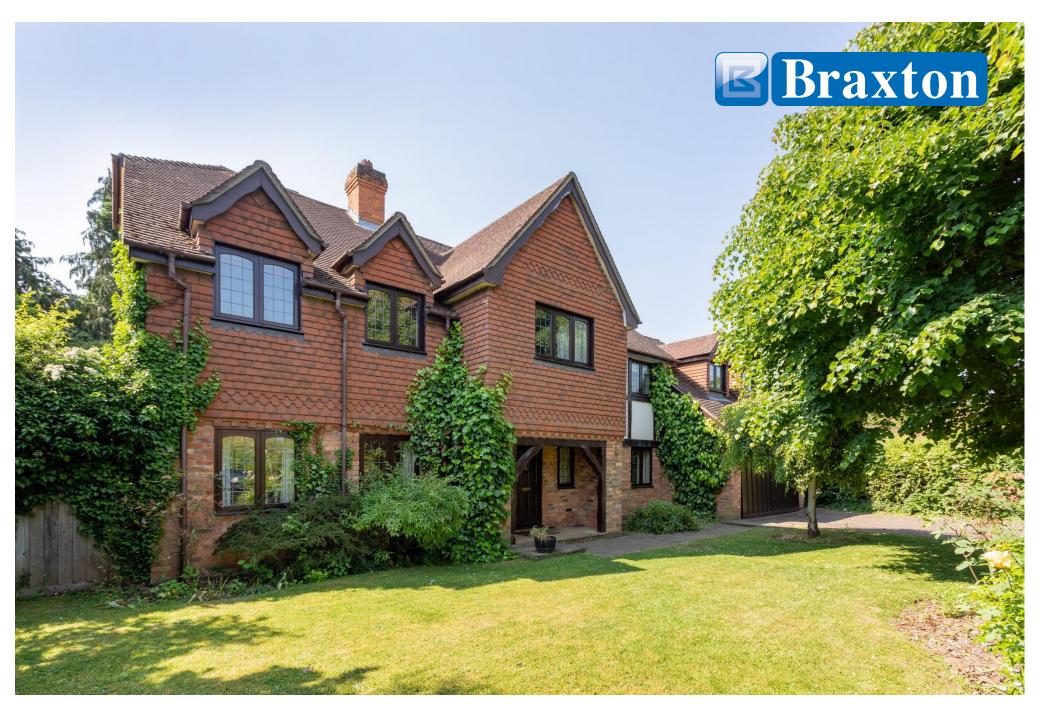

## GUIDE PRICE: £1,695,000 FREEHOLD

Situated in a quiet cul-de-sac within one of Maidenhead's most prestigious residential areas off Sandisplatt Road (Private Road), an outstanding five bedroom detached family home built by Berkeley Homes close to acres of National Trust land at Maidenhead Thicket. This substantial property features four reception rooms, kitchen/breakfast room with separate utility room, master bedroom with dressing room and en-suite, guest bedroom with en-suite, three further bedrooms and a family bathroom. Outside offers driveway parking and a double garage to the front and a beautiful south-facing rear garden of generous proportions. Located to the west of the town centre and only a short drive from the Thicket Roundabout on the A404(M) which links the M40 and M4 motorways, Maidenhead railway station is also within easy reach (Paddington/Elizabeth Line). This impressive property would now benefit from some internal modernisation and is offered to the market with NO ONWARD CHAIN.

\*EXCLUSIVE CUL-DE-SAC POSITION \*ENTRANCE HALL \*CLOAKROOM \*LARGE DOUBLE ASPECT LIVING ROOM \*DINING ROOM \*FAMILY ROOM \*STUDY \*KITCHEN/BREAKFAST ROOM \*UTILITY ROOM \*MAIN BEDROOM WITH ENSUITE DRESSING ROOM & BATHROOM \*GUEST BEDROOM WITH EN-SUITE SHOWER ROOM \*THREE FURTHER BEDROOMS \*FAMILY BATHROOM \*BEAUTIFUL MATURE SOUTH FACING GARDEN \*DOUBLE GARAGE \*DRIVEWAY PARKING \*NO ONWARD CHAIN \*EPC RATING C