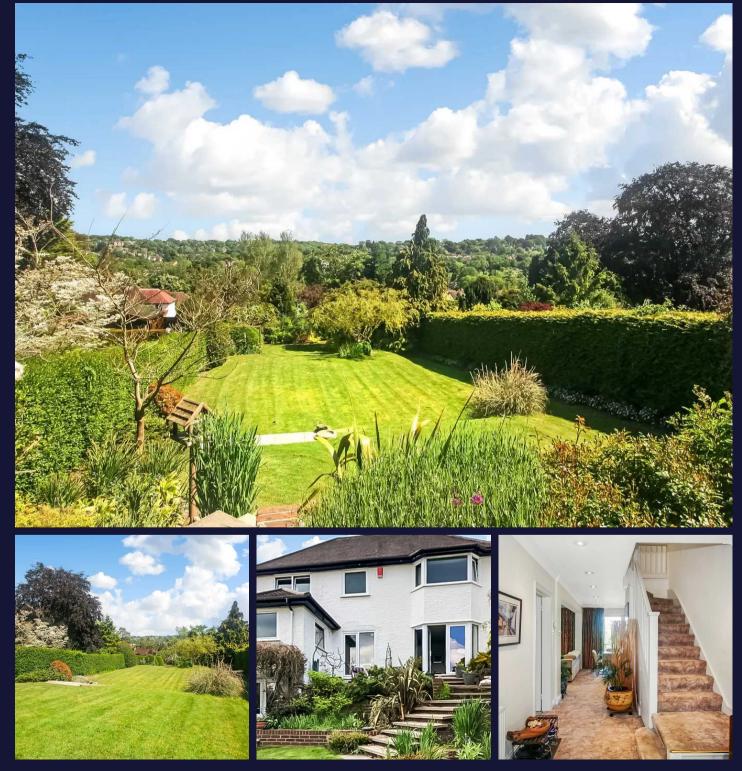

## 8 Woodcrest Road

West Purley

A charming 1930's, four bedroom, two reception room, two bathroom, detached family residence, located in a sought after West Purley road, with large South facing rear garden offering an uninterrupted panoramic view across the valley. Enclosed entrance porch, spacious entrance hall, sitting room overlooking front garden, living room with fireplace and french doors to rear terrace, dining area, fully fitted kitchen overlooking rear garden and terrace, spectacular views from the living room, dining area and kitchen. Door from kitchen to covered passageway, door to large garage with electric roller door, WC. Stairs to first floor landing, principal bedroom with fitted wardrobes, far reaching views and Jack and Jill bathroom with separate door from landing, three further bedrooms, family bathroom. Steps from kitchen covered passageway to basement boiler/store room accessed via double glazed door. Front garden bordered to three sides by mature Beech, Laurel and Privet hedging, block paved driveway, raised bed with a variety of shrubs and plants including lavender, variegated Pittosporum and a Japanese maple. South facing rear garden with rolling lawns and spectacular views across the valley.