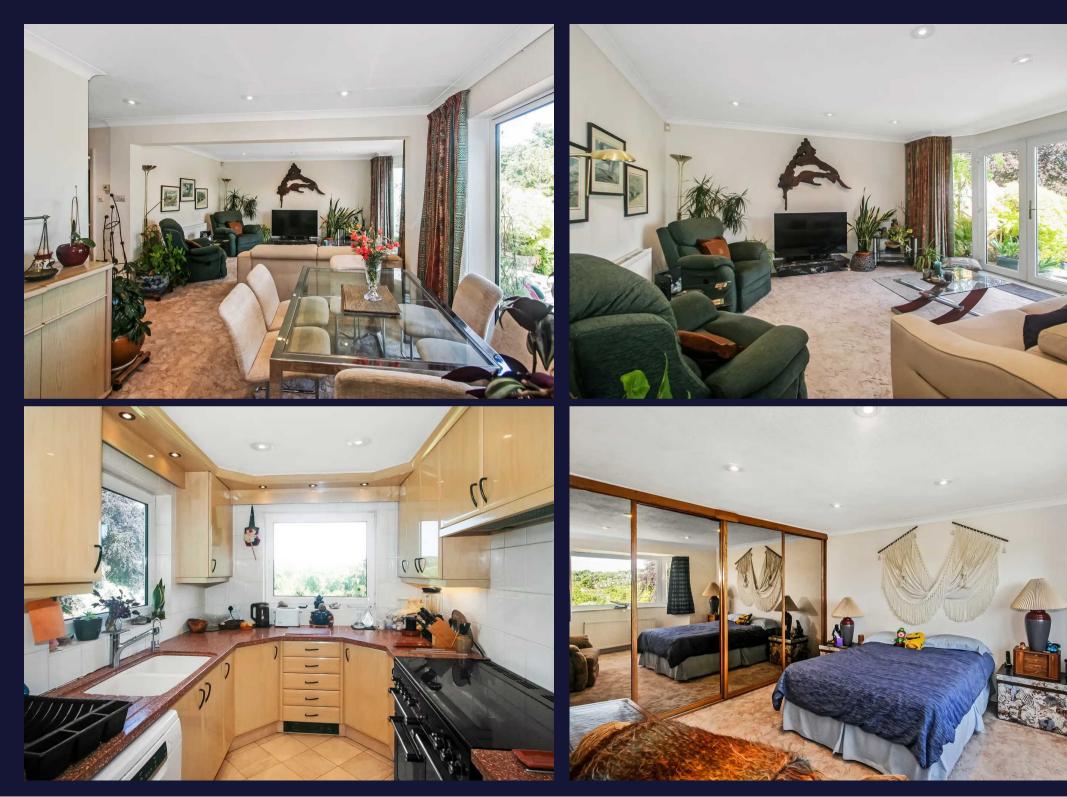

## 8 Woodcrest Road

West Purley

A charming 1930's, four bedroom, two reception room, two bathroom, detached family residence, located in a sought after West Purley road, with large South facing rear garden offering an uninterrupted panoramic view across the valley. Enclosed entrance porch, spacious entrance hall, sitting room overlooking front garden, living room with fireplace and french doors to rear terrace, dining area, fully fitted kitchen overlooking rear garden and terrace, spectacular views from the living room, dining area and kitchen. Door from kitchen to covered passageway, door to large garage with electric roller door, WC. Stairs to first floor landing, principal bedroom with fitted wardrobes, far reaching views and Jack and Jill bathroom with separate door from landing, three further bedrooms, family bathroom. Steps from kitchen covered passageway to basement boiler/store room accessed via double glazed door. Front garden bordered to three sides by mature Beech, Laurel and Privet hedging, block paved driveway, raised bed with a variety of shrubs and plants including lavender, variegated Pittosporum and a Japanese maple. South facing rear garden with rolling lawns and spectacular views across the valley.