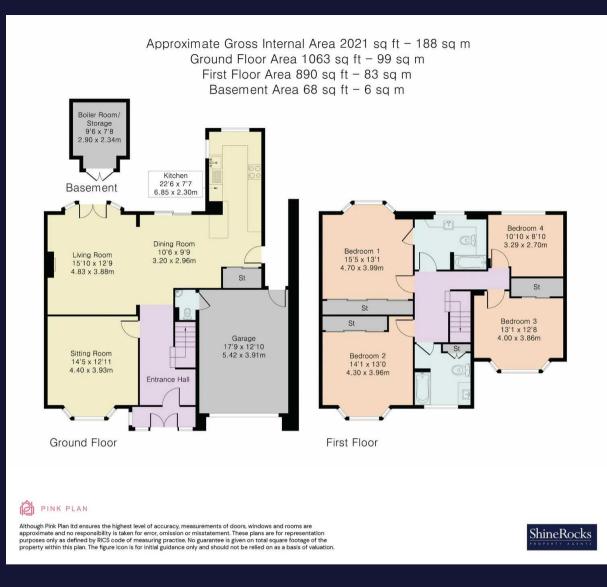

## 8 Woodcrest Road

West Purley

A charming 1930's, four bedroom, two reception room, two bathroom, detached family residence, located in a sought after West Purley road, with large South facing rear garden offering an uninterrupted panoramic view across the valley. Enclosed entrance porch, spacious entrance hall, sitting room overlooking front garden, living room with fireplace and french doors to rear terrace, dining area, fully fitted kitchen overlooking rear garden and terrace, spectacular views from the living room, dining area and kitchen. Door from kitchen to covered passageway, door to large garage with electric roller door, WC. Stairs to first floor landing, principal bedroom with fitted wardrobes, far reaching views and Jack and Jill bathroom with separate door from landing, three further bedrooms, family bathroom. Steps from kitchen covered passageway to basement boiler/store room accessed via double glazed door. Front garden bordered to three sides by mature Beech, Laurel and Privet hedging, block paved driveway, raised bed with a variety of shrubs and plants including lavender, variegated Pittosporum and a Japanese maple. South facing rear garden with rolling lawns and spectacular views across the valley.

## ShineRocks Estate Agents

Shinerocks Property Agents, 4 Russell Parade, Russell Hill Road - CR8 2LE

020 3918 2936

enquiries@shinerocks.co.uk

www.shinerocks.co.uk

For clarification purposes, we wish to inform prospective purchasers that these details have been prepared as a general guide only. We have not carried out a detailed survey, nor tested the services, appliances and specific fittings. Room sizes are approximate and generally to maximum dimensions and should not be relied upon for carpets or furnishings. Whilst every attempt has been made to ensure the accuracy of the floor plan contained herein, measurements of doors, windows and room sizes are approximate and no responsibility is taken for any error, omission or mis-statement. This plan is for illustration purposes only and should only be used as such.