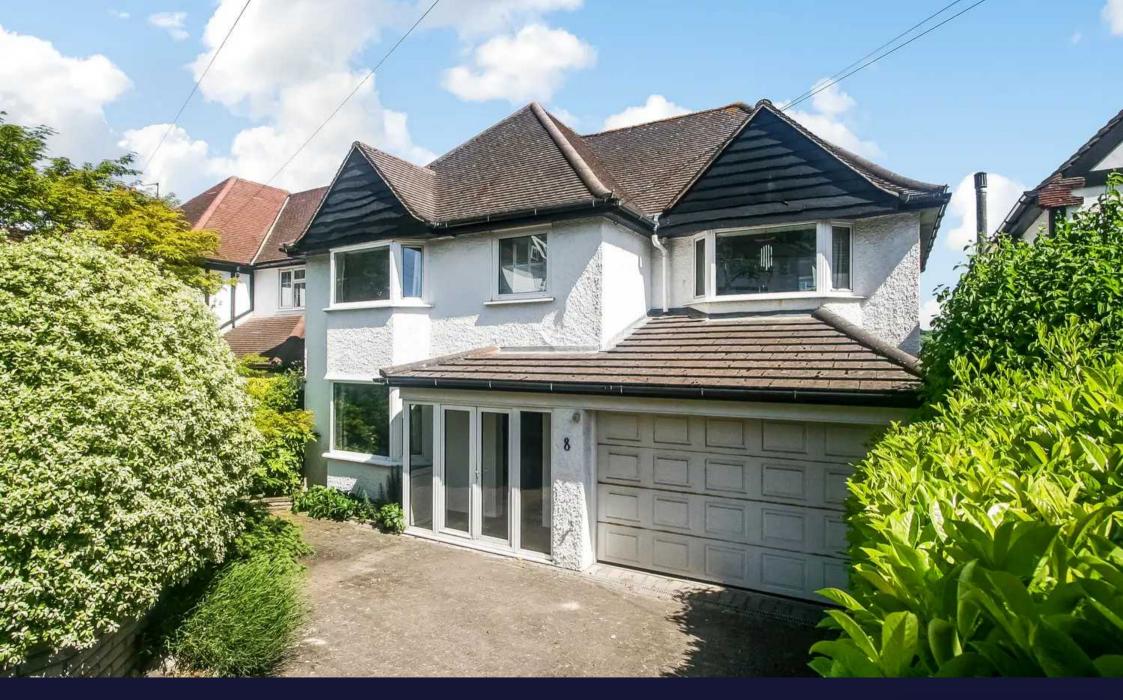

8 Woodcrest Road, West Purley PRICE £850,000 FREEHOLD

## 8 Woodcrest Road

West Purley

A charming 1930's, four bedroom, two reception room, two bathroom, detached family residence, located in a sought after West Purley road, with large South facing rear garden offering an uninterrupted panoramic view across the valley. Enclosed entrance porch, spacious entrance hall, sitting room overlooking front garden, living room with fireplace and french doors to rear terrace, dining area, fully fitted kitchen overlooking rear garden and terrace, spectacular views from the living room, dining area and kitchen. Door from kitchen to covered passageway, door to large garage with electric roller door, WC. Stairs to first floor landing, principal bedroom with fitted wardrobes, far reaching views and Jack and Jill bathroom with separate door from landing, three further bedrooms, family bathroom. Steps from kitchen covered passageway to basement boiler/store room accessed via double glazed door. Front garden bordered to three sides by mature Beech, Laurel and Privet hedging, block paved driveway, raised bed with a variety of shrubs and plants including lavender, variegated Pittosporum and a Japanese maple. South facing rear garden with rolling lawns and spectacular views across the valley.