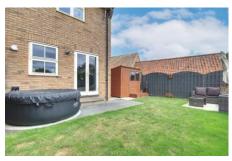

Outside there is a south-facing endosed rear garden and an allocated parking space, plus visitor parking to the front.

#### Outside

To the front, allocated parking, shared visitor parking, gravelled flower bed border, and garden laid to lawn, gated access to the side.

To the rear, a private, enclosed southfacing garden, laid mainly to lawn with mature flower bed border, paved patio seating areas, two garden sheds, outside tap, and external sockets.