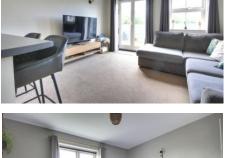

The accommodation, in brief, comprises a generous entrance hall, a cloakroom, an open-plan kitchen/living room on the ground floor. There are two double bedrooms, one with a built-in wardrobe, and a bathroom on the first floor.

## Cloakroom

Open Plan Kitchen/Living Room 6.33m (20'9") x 3.76m (12'4") max