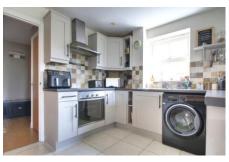

The accommodation, in brief, comprises a generous entrance hall, a cloakroom, an open-plan kitchen/living room on the ground floor. There are two double bedrooms, one with a built-in wardrobe, and a bathroom on the first floor.

## Cloakroom

Open Plan Kitchen/Living Room 6.33m (20'9") x 3.76m (12'4") max