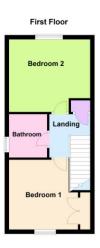

## First Floor

Landing

# Bedroom 1

3.76m (12'4") max x 3.23m (10'7")

# Bedroom 2

3.76m (12'4") x 3.36m (11') max

# **Bathroom**