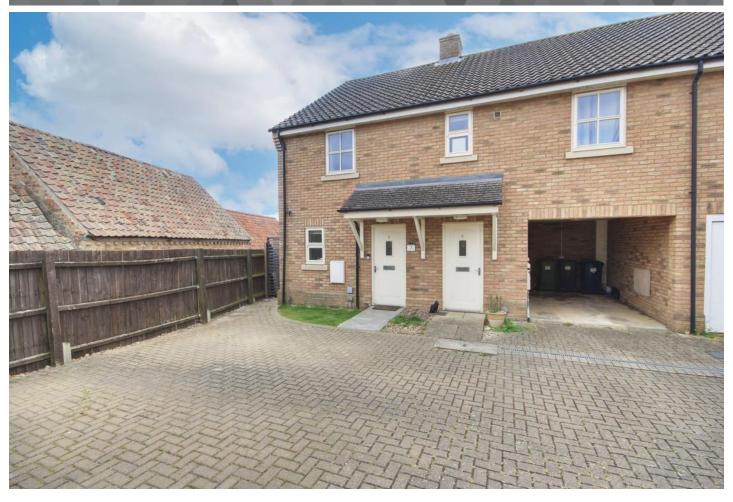

# To arrange a viewing call us now on 01480 388888

A well-presented, modern end terrace home, set within a private development, in a popular village location. Boasting two double bedrooms, Open-plan living accommodation, a downstairs cloakroom, an enclosed southfacing rear garden, and allocated parking. Being a short distance from the local amenities and public transport links, this home is well suited to a first-time buyer or investment buyer.

# 3 Willow Rise, Somersham, PE28 3GY

A well-presented, end-of-terrace home, in a private development, within a popular village location. This home overlooks the village bowls green and is a short distance from local amenities and public transport links.

Outside there is a south-facing endosed rear garden and an allocated parking space, plus visitor parking to the front.

#### Outside

To the front, allocated parking, shared visitor parking, gravelled flower bed border, and garden laid to lawn, gated access to the side.

To the rear, a private, enclosed southfacing garden, laid mainly to lawn with mature flower bed border, paved patio seating areas, two garden sheds, outside tap, and external sockets.