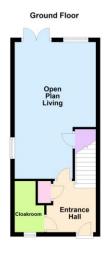

## **Ground Floor**

**Entrance Hall** 

## Cloakroom

Open Plan Kitchen/Living Room 6.33m (20'9") x 3.76m (12'4") max