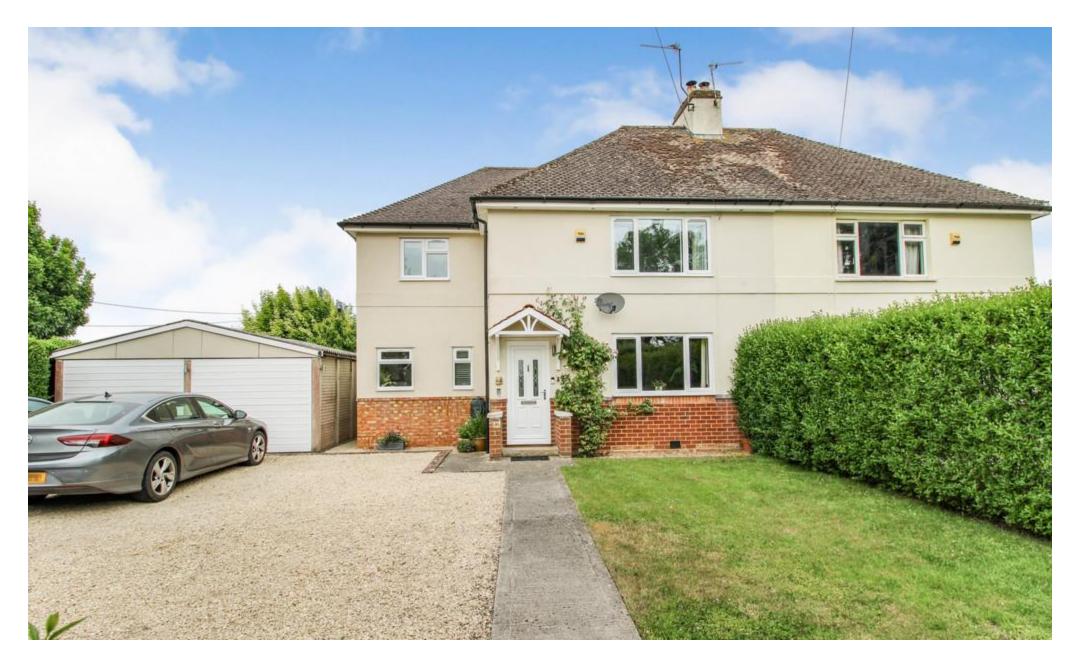

# Extended & Improved Home Leigh, nr Cricklade

- Extended Three Double Bedroom Home
- Expansive Rear Gardens
- Rural Setting near to Cricklade

An extended and updated three double bedroom family home with extensive gardens. This rare opportunity boasts a rural position dose to Cricklade and amenities, whilst boasting a large Rear Garden overlooking Countryside. The accommodation has benefited from a thorough schedule of alteration & Improvement to include replaced family bathroom and the new en-suite, the addition of a doakroom and utility to the ground floor. A summary of accommodation briefly comprises entrance hallway, living room, kitchen / dining room, plus utility & WC plus a delightful family room. The first floor boasts three double be drooms and a family bathroom, plus en-suite shower room to the master. The gardens are a huge attraction with a mature elongated garden to the rear with views and vegetable plot. There is also a detached double garage with additional workshop / storage.