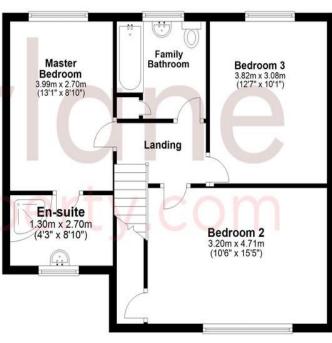

#### First Floor

Our team are friendly, experienced and are all local. They know it better than they do their own living rooms and can help you find what you're looking for because we love where we live.

mcfarlaneproperty.com

Total area: approx. 111.0 sq. metres (1194.3 sq. feet)