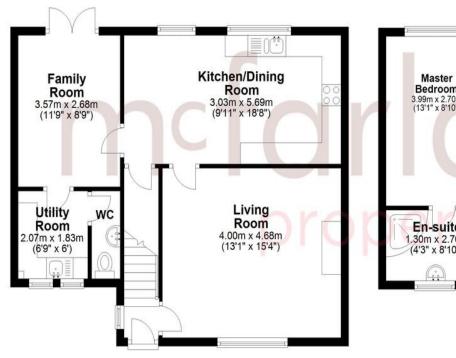

#### **Ground Floor**

mcfarlaneproperty.com

Total area: approx. 111.0 sq. metres (1194.3 sq. feet)