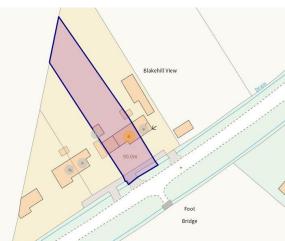

#### Leigh nr Cricklade

This rural setting is close to the Former Market Town of Cricklade 2.1 Miles the Surrounding larger Towns of Cirencester are 10.5 miles and Swindon Train Station some 15 Miles (all distances are approximated). Access to the Cotswold Water Parks are convenient with a plethora of Water related activities & recreational pursuits. There is also the Blakehill Farm Nature Reserve with history dating back to WWII and troops being flown from here in Dakotas to Europe's Battlefields. The Nature Reserve is now being turned into a wildlife-rich hay meadow and pasture habitat.