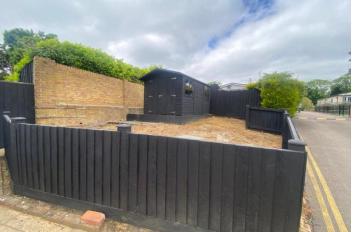

Externally there is a good size plot with gardens to all four sides presenting with a combination of terrace, sun deck and lawn. Additionally the site does provide one allocated parking space.

CASH PURCHASE ONLY.

#### **EXTERNALLY**

Gardens surround the unit with a combination of lawned areas, terrace and a raised sun deck.

#### **PARKING**

One allocated parking space