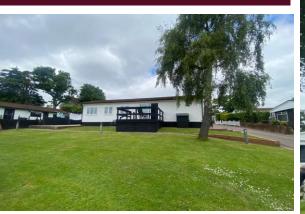

## **Property Description**

Situated within Epping Forest on this established RETIREMENT park with stunning views over High Beech farmland we offer this larger style 45' x 20' two double bedroom park home. The Owl Park is a small intimate park with a well-regarded forest pub adjacent to the site.

The site itself is a retirement park for residents aged 50 or over and offers one allocated parking space per unit. The site operates a no dog policy but cats are welcome.

This particular unit measures a generous 45'x 20 and is set on a good size elevated plot with gardens to all sides and additionally a raised sun terrace to take advantage of the stunning views over High Beech.

Externally there is a good size plot with gardens to all four sides presenting with a combination of terrace, sun deck and lawn. Additionally the site does provide one allocated parking space.

CASH PURCHASE ONLY.