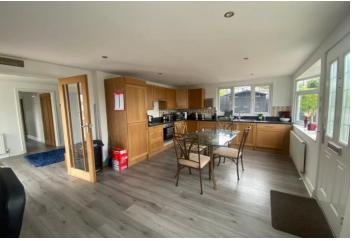

As the unit measures 45' x 20' the accommodation feels spacious and in brief offers a good size kitchen with range of fitted wall and base units with space for a full size table and chairs, there is a large lounge which offers direct access to the raised sun deck. Both of the bedrooms are double rooms which are supported by the fully tiled four piece bathroom which presents with a white suite.

## KITCHEN/BREAKFAST ROOM

20' 0" x 11' 7" (6.1m x 3.53m)