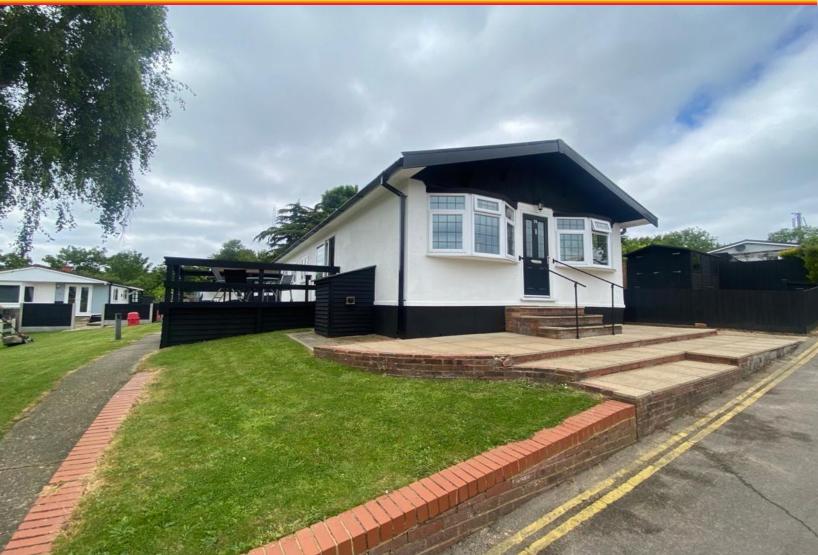

# The Owl, Lippitts Hill, Loughton, IG10 4AN

45' x 20' Park home set on an elevated plot on the popular OW Park retirement site. The property offers two double bedrooms, large kitchen/breakfast room and excellent outside space including raised sun deck. Well maintained by the current owner. Parking for one car. CASH PURCHASE ONLY

## **Property Description**

Situated within Epping Forest on this established RETIREMENT park with stunning views over High Beech farmland we offer this larger style 45' x 20' two double bedroom park home. The Owl Park is a small intimate park with a well-regarded forest pub adjacent to the site.

As the unit measures 45' x 20' the accommodation feels spacious and in brief offers a good size kitchen with range of fitted wall and base units with space for a full size table and chairs, there is a large lounge which offers direct access to the raised sun deck. Both of the bedrooms are double rooms which are supported by the fully tiled four piece bathroom which presents with a white suite.