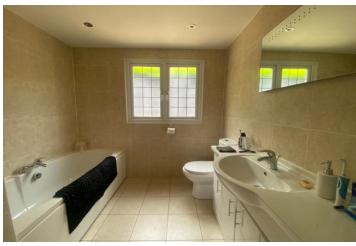

#### **FULLY TILED BATHROOM**

9' 8" x 7' 5" (2.95m x 2.26m)

As the unit measures 45' x 20' the accommodation feels spacious and in brief offers a good size kitchen with range of fitted wall and base units with space for a full size table and chairs, there is a large lounge which offers direct access to the raised sun deck. Both of the bedrooms are double rooms which are supported by the fully tiled four piece bathroom which presents with a white suite.