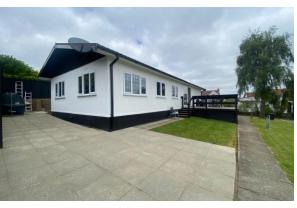

The whole property has been well maintained by the current vendor and has recently been redecorated throughout to create a neutral colour scheme allowing for the incoming party to be-spoke to their personal taste. Additionally over recent years the property has benefitted from replacement boiler, new double glazing, re-wiring and a re-plumbing.

As the unit measures 45' x 20' the accommodation feels spacious and in brief offers a good size kitchen with range of fitted wall and base units with space for a full size table and chairs, there is a large lounge which offers direct access to the raised sun deck. Both of the bedrooms are double rooms which are supported by the fully tiled four piece bathroom which presents with a white suite.

#### **EXTERNALLY**

Gardens surround the unit with a combination of lawned areas, terrace and a raised sun deck.