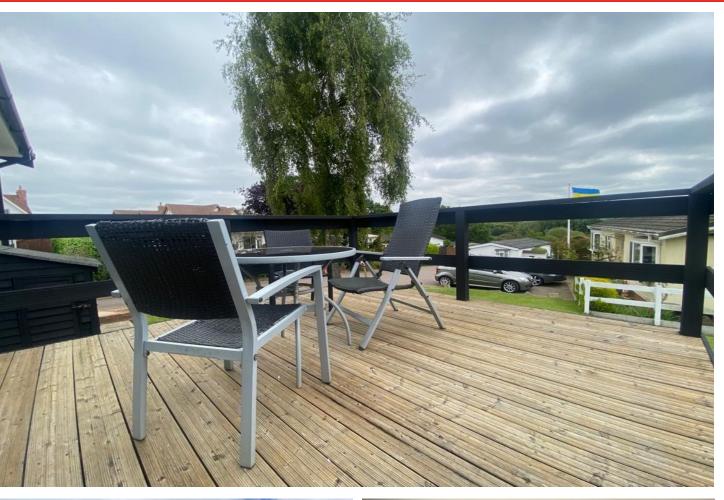

The site itself is a retirement park for residents aged 50 or over and offers one allocated parking space per unit. The site operates a no dog policy but cats are welcome.

This particular unit measures a generous 45'x 20 and is set on a good size elevated plot with gardens to all sides and additionally a raised sun terrace to take advantage of the stunning views over High Beech.

Externally there is a good size plot with gardens to all four sides presenting with a combination of terrace, sun deck and lawn. Additionally the site does provide one allocated parking space.

CASH PURCHASE ONLY.

#### **EXTERNALLY**

Gardens surround the unit with a combination of lawned areas, terrace and a raised sun deck.