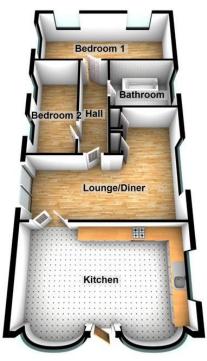

As the unit measures 45' x 20' the accommodation feels spacious and in brief offers a good size kitchen with range of fitted wall and base units with space for a full size table and chairs, there is a large lounge which offers direct access to the raised sun deck. Both of the bedrooms are double rooms which are supported by the fully tiled four piece bathroom which presents with a white suite.

## KITCHEN/BREAKFAST ROOM

20' 0" x 11' 7" (6.1m x 3.53m)

## L SHAPED LOUNGE/DINER

20' 0" x 15' 6" (6.1m x 4.72m) Maximum measurements at 15'6 which reduces to 8'5

#### **INNER HALL**

13' 8" (4.17m )

#### **MASTER BEDROOM**

20' 0" x 8' 9" (6.1m x 2.67m)

#### **BEDROOM TWO**

13' 8" x 6' 5" (4.17m x 1.96m)

#### **FULLY TILED BATHROOM**

9' 8" x 7' 5" (2.95m x 2.26m)