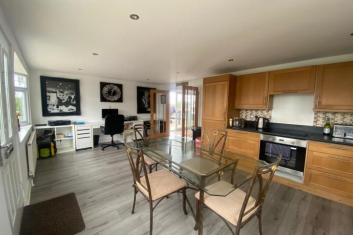

As the unit measures 45' x 20' the accommodation feels spacious and in brief offers a good size kitchen with range of fitted wall and base units with space for a full size table and chairs, there is a large lounge which offers direct access to the raised sun deck. Both of the bedrooms are double rooms which are supported by the fully tiled four piece bathroom which presents with a white suite.

## KITCHEN/BREAKFAST ROOM

20' 0" x 11' 7" (6.1m x 3.53m)