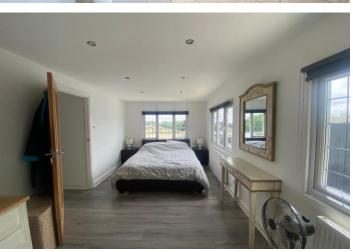

#### **MASTER BEDROOM**

20' 0" x 8' 9" (6.1m x 2.67m)

As the unit measures 45' x 20' the accommodation feels spacious and in brief offers a good size kitchen with range of fitted wall and base units with space for a full size table and chairs, there is a large lounge which offers direct access to the raised sun deck. Both of the bedrooms are double rooms which are supported by the fully tiled four piece bathroom which presents with a white suite.