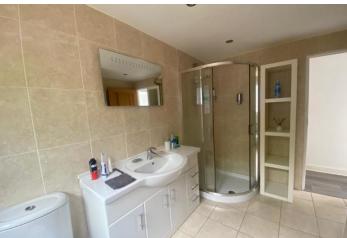

#### **FULLY TILED BATHROOM**

9' 8" x 7' 5" (2.95m x 2.26m)

As the unit measures 45' x 20' the accommodation feels spacious and in brief offers a good size kitchen with range of fitted wall and base units with space for a full size table and chairs, there is a large lounge which offers direct access to the raised sun deck. Both of the bedrooms are double rooms which are supported by the fully tiled four piece bathroom which presents with a white suite.