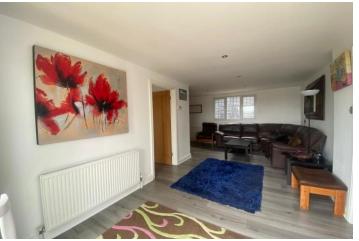

As the unit measures 45' x 20' the accommodation feels spacious and in brief offers a good size kitchen with range of fitted wall and base units with space for a full size table and chairs, there is a large lounge which offers direct access to the raised sun deck. Both of the bedrooms are double rooms which are supported by the fully tiled four piece bathroom which presents with a white suite.

## L SHAPED LOUNGE/DINER

20' 0" x 15' 6" (6.1m x 4.72m) Maximum measurements at 15'6 which reduces to 8'5