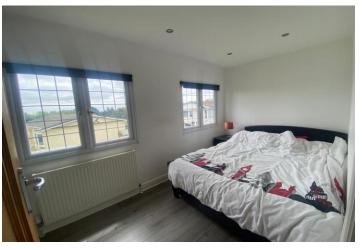

#### **BEDROOM TWO**

13' 8" x 6' 5" (4.17m x 1.96m)

As the unit measures 45' x 20' the accommodation feels spacious and in brief offers a good size kitchen with range of fitted wall and base units with space for a full size table and chairs, there is a large lounge which offers direct access to the raised sun deck. Both of the bedrooms are double rooms which are supported by the fully tiled four piece bathroom which presents with a white suite.