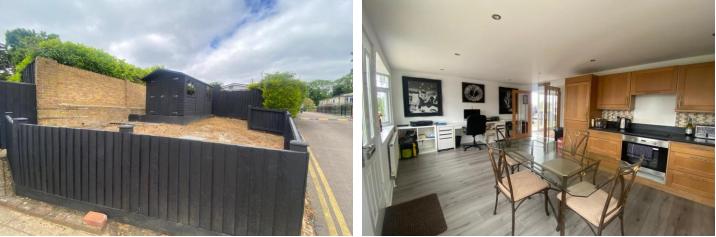

As the unit measures 45' x 20' the accommodation feels spacious and in brief offers a good size kitchen with range of fitted wall and base units with space for a full size table and chairs, there is a large lounge which offers direct access to the raised sun deck. Both of the bedrooms are double rooms which are supported by the fully tiled four piece bathroom which presents with a white suite.

## ACCOMMODATION IN BRIEF COMPRISES:

**KITCHEN/BREAKFAST ROOM** 20' 0" x 11' 7" (6.1m x 3.53m)

L SHAPED LOUNGE/DINER 20' 0" x 15' 6" (6.1m x 4.72m) Maximum measurements at 15'6 which reduces to 8'5

INNER HALL 13' 8" (4.17m )