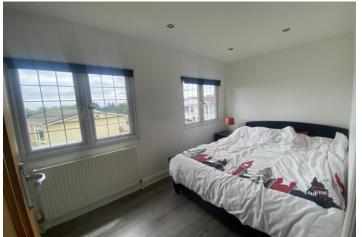

As the unit measures 45' x 20' the accommodation feels spacious and in brief offers a good size kitchen with range of fitted wall and base units with space for a full size table and chairs, there is a large lounge which offers direct access to the raised sun deck. Both of the bedrooms are double rooms which are supported by the fully tiled four piece bathroom which presents with a white suite.

MASTER BEDROOM 20' 0" x 8' 9" (6.1m x 2.67m)

BEDROOM TWO 13' 8" x 6' 5" (4.17m x 1.96m)

FULLY TILED BATHROOM 9' 8" x 7' 5" (2.95m x 2.26m)

**EXTERNALLY** Gardens surround the unit with a combination of lawned areas, terrace and a raised sun deck.