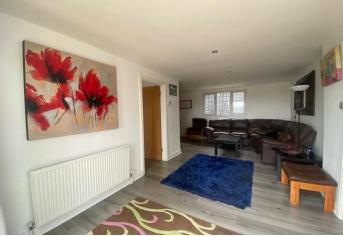

As the unit measures 45' x 20' the accommodation feels spacious and in brief offers a good size kitchen with range of fitted wall and base units with space for a full size table and chairs, there is a large lounge which offers direct access to the raised sun deck. Both of the bedrooms are double rooms which are supported by the fully tiled four piece bathroom which presents with a white suite.

## ACCOMMODATION IN BRIEF COMPRISES:

**KITCHEN/BREAKFAST ROOM** 20' 0" x 11' 7" (6.1m x 3.53m)

L SHAPED LOUNGE/DINER 20' 0" x 15' 6" (6.1m x 4.72m) Maximum measurements at 15'6 which reduces to 8'5

INNER HALL 13' 8" (4.17m )