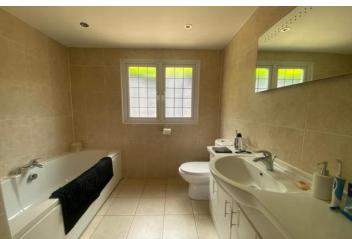

As the unit measures 45' x 20' the accommodation feels spacious and in brief offers a good size kitchen with range of fitted wall and base units with space for a full size table and chairs, there is a large lounge which offers direct access to the raised sun deck. Both of the bedrooms are double rooms which are supported by the fully tiled four piece bathroom which presents with a white suite.

MASTER BEDROOM 20' 0" x 8' 9" (6.1m x 2.67m)

BEDROOM TWO 13' 8" x 6' 5" (4.17m x 1.96m)

FULLY TILED BATHROOM 9' 8" x 7' 5" (2.95m x 2.26m)

**EXTERNALLY** Gardens surround the unit with a combination of lawned areas, terrace and a raised sun deck.