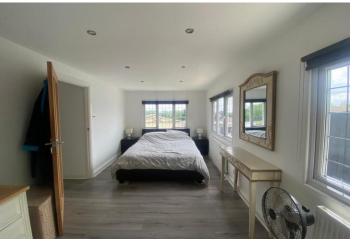

As the unit measures 45' x 20' the accommodation feels spacious and in brief offers a good size kitchen with range of fitted wall and base units with space for a full size table and chairs, there is a large lounge which offers direct access to the raised sun deck. Both of the bedrooms are double rooms which are supported by the fully tiled four piece bathroom which presents with a white suite.

MASTER BEDROOM 20' 0" x 8' 9" (6.1m x 2.67m)

BEDROOM TWO 13' 8" x 6' 5" (4.17m x 1.96m)

FULLY TILED BATHROOM 9' 8" x 7' 5" (2.95m x 2.26m)

**EXTERNALLY** Gardens surround the unit with a combination of lawned areas, terrace and a raised sun deck.