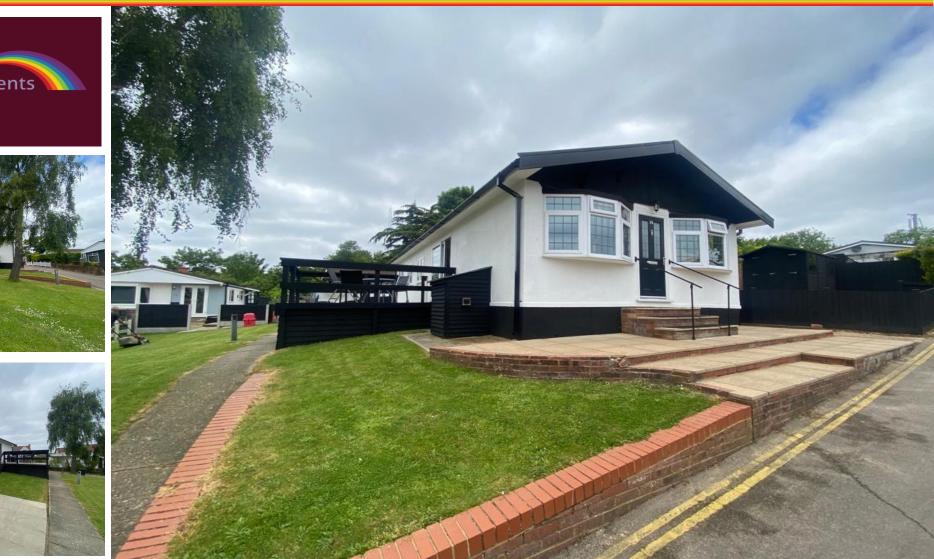

• 45' X 20' PARK HOME

- ESTABLISHED PARK WITHIN EPPING FOREST
- ALLOCATED PARKING
- LARGE KITCHEN/DINER

- The Owl, Lippitts Hill, Loughton, IG10 4AN
- ST 45' x 20' Park home set on an elevated plot on the popular Owl Park retirement site. The property offers two double bedrooms, large kitchen/breakfast room and excellent outside space including raised sun deck. Well maintained by the current owner. Parking for one car. CASH PURCHASE ONLY
  - PRICE: £249,995 (Agreement regulated by The Mobile Homes Act)

## **Property Description**

Situated within Epping Forest on this established RETIREMENT park with stunning views over High Beech farmland we offer this larger style 45' x 20' two double bedroom park home. The Owl Park is a small intimate park with a well-regarded forest pub adjacent to the site.

The site itself is a retirement park for residents aged 50 or over and offers one allocated parking space per unit. The site operates a no dog policy but cats are welcome.

This particular unit measures a generous 45'x 20 and is set on a good size elevated plot with gardens to all sides and additionally a raised sun terrace to take advantage of the stunning views over High Beech.

Externally there is a good size plot with gardens to all four sides presenting with a combination of terrace, sun deck and lawn. Additionally the site does provide one allocated parking space.

CASH PURCHASE ONLY.