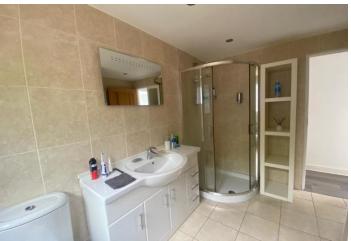

As the unit measures 45' x 20' the accommodation feels spacious and in brief offers a good size kitchen with range of fitted wall and base units with space for a full size table and chairs, there is a large lounge which offers direct access to the raised sun deck. Both of the bedrooms are double rooms which are supported by the fully tiled four piece bathroom which presents with a white suite.

MASTER BEDROOM 20' 0" x 8' 9" (6.1m x 2.67m)

BEDROOM TWO 13' 8" x 6' 5" (4.17m x 1.96m)

FULLY TILED BATHROOM 9' 8" x 7' 5" (2.95m x 2.26m)

**EXTERNALLY** Gardens surround the unit with a combination of lawned areas, terrace and a raised sun deck.