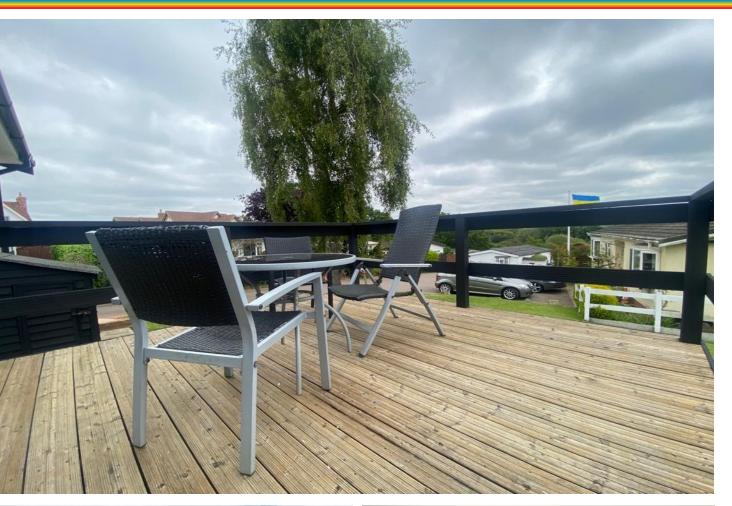

Externally there is a good size plot with gardens to all four sides presenting with a combination of terrace, sun deck and lawn. Additionally the site does provide one allocated parking space.

CASH PURCHASE ONLY.

MASTER BEDROOM 20' 0" x 8' 9" (6.1m x 2.67m)

BEDROOM TWO 13' 8" x 6' 5" (4.17m x 1.96m)

FULLY TILED BATHROOM 9' 8" x 7' 5" (2.95m x 2.26m)

**EXTERNALLY** Gardens surround the unit with a combination of lawned areas, terrace and a raised sun deck.