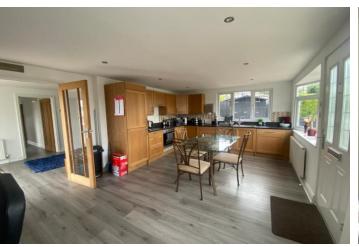

As the unit measures 45' x 20' the accommodation feels spacious and in brief offers a good size kitchen with range of fitted wall and base units with space for a full size table and chairs, there is a large lounge which offers direct access to the raised sun deck. Both of the bedrooms are double rooms which are supported by the fully tiled four piece bathroom which presents with a white suite.

## ACCOMMODATION IN BRIEF COMPRISES:

**KITCHEN/BREAKFAST ROOM** 20' 0" x 11' 7" (6.1m x 3.53m)

L SHAPED LOUNGE/DINER 20' 0" x 15' 6" (6.1m x 4.72m) Maximum measurements at 15'6 which reduces to 8'5

INNER HALL 13' 8" (4.17m )