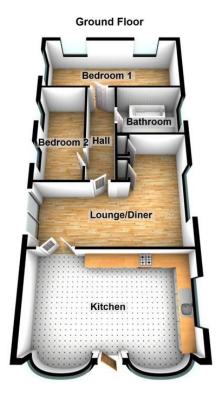

## ACCOMMODATION IN BRIEF COMPRISES:

**KITCHEN/BREAKFAST ROOM** 20' 0" x 11' 7" (6.1m x 3.53m)

L SHAPED LOUNGE/DINER 20' 0" x 15' 6" (6.1m x 4.72m) Maximum measurements at 15'6 which reduces to 8'5

INNER HALL 13' 8" (4.17m )

MASTER BEDROOM 20' 0" x 8' 9" (6.1m x 2.67m)

BEDROOM TWO 13' 8" x 6' 5" (4.17m x 1.96m)

FULLY TILED BATHROOM 9' 8" x 7' 5" (2.95m x 2.26m)

**EXTERNALLY** Gardens surround the unit with a combination of lawned areas, terrace and a raised sun deck.