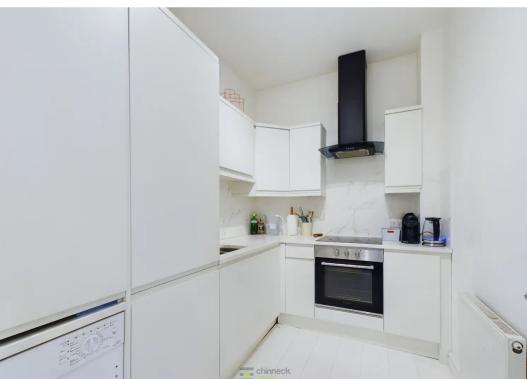

You are greeted with a welcoming split level hallway which leads you to the Lounge. With it's large bay window and plantation style shutter blinds this room is a great place to relax in. Next you'll find a sleek and contemporary fitted kitchen, thoughtfully designed and executed with everything you need.