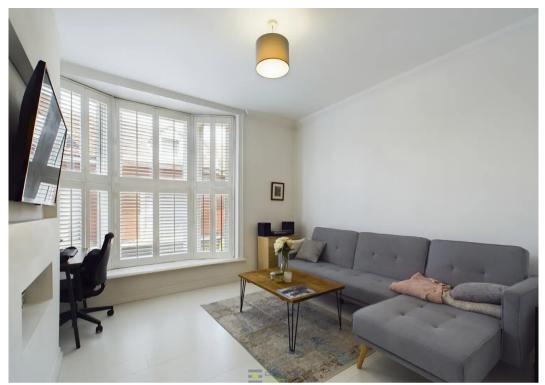

You are greeted with a welcoming split level hallway which leads you to the Lounge. With it's large bay window and plantation style shutter blinds this room is a great place to relax in. Next you'll find a sleek and contemporary fitted kitchen, thoughtfully designed and executed with everything you need.