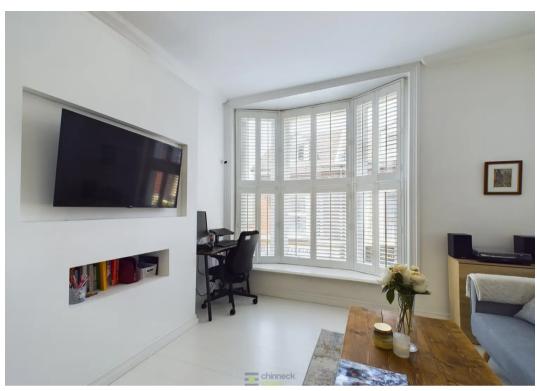

You are greeted with a welcoming split level hallway which leads you to the Lounge. With it's large bay window and plantation style shutter blinds this room is a great place to relax in. Next you'll find a sleek and contemporary fitted kitchen, thoughtfully designed and executed with everything you need.