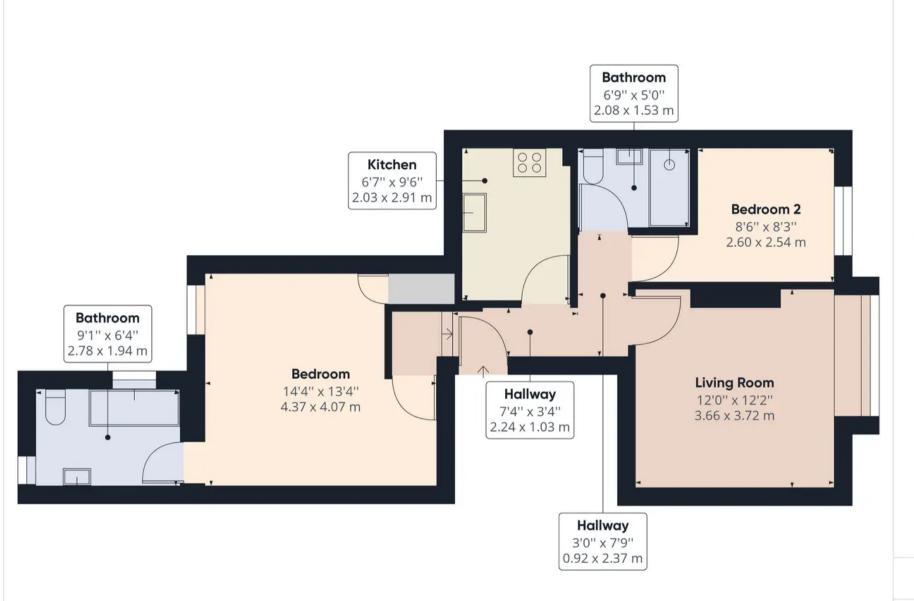

All in all we think this lovely flat would make a great first time purchase for those of you looking for a taste of the Southsea lifestyle.

Tenure: Leasehold

Approximate total area<sup>(1)</sup>

642.61 ft<sup>2</sup> 59.70 m<sup>2</sup>

(1) Excluding balconies and terraces

While every attempt has been made to ensure accuracy, all measurements are approximate, not to scale. This floor plan is for illustrative purposes only.

GIRAFFE360