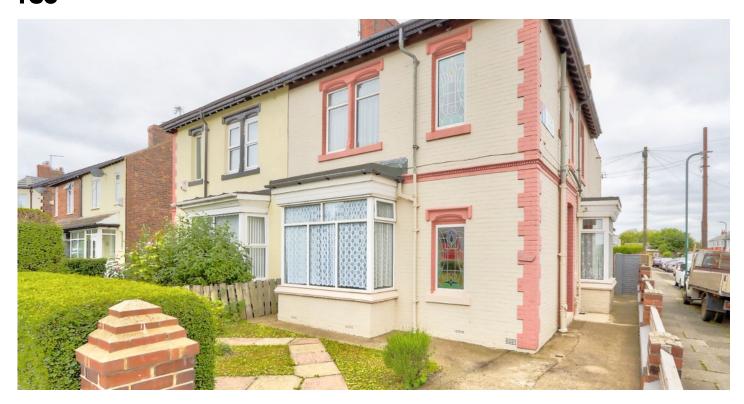

## Normanby Road, Middlesbrough TS6

- A Much Loved, Semi-detached Home With Open Elevation
- The Current Owner Has Retained Some Of The Properties Original Features Including Deep Bay Windows, Wooden Floors And Picture Rails
- Oil Fuelled Central Heating With 3 Year Old Oil Tank And Upvc Double Glazing
- Close to Local Primary & Secondary Schools

- The Modern Method Of Auction, Buyers Fees Apply
- Driveway To The Front Of The Property And Rear Plus Detached Garage Provides Plenty Of Off Street Parking
  - Sold With No Onward Chain
  - For Sale By Modern Auction T & Cs Apply, Subject To Reserve Price