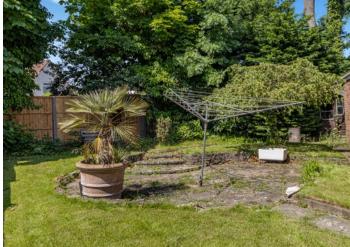

Externally this property benefits from a private garden that is laid to lawn, with a garage in a nearby block.