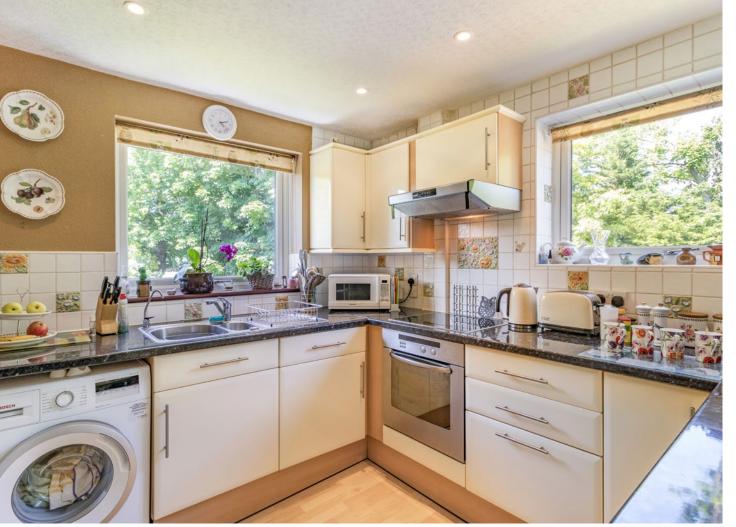

Upon entering the property, stairs take you to the first floor where you will find a generous landing allowing access to all the main living areas. There is a rear aspect lounge with a character fire place, a well-equipped kitchen offering modern fitted units with an integrated hob & oven, two front aspect bedrooms with fitted wardrobes and a shower room.