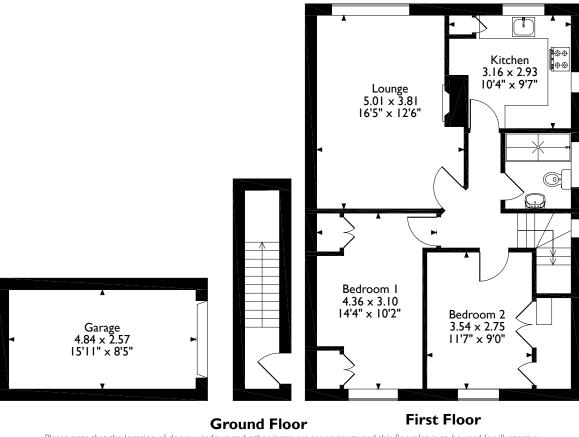

Energy Efficiency Rating: Band C

Abbey Close, Pinner
Approximate Gross Internal Area
Main House = 69 Sq M/743 Sq Ft
Garage = 12 Sq M/130 Sq Ft
Total = 81 Sq M/ 873 Sq Ft

Please note that the location of doors, windows and other items are approximate and this floorplan is to be used for illustrative purposes only. Unauthorized reproduction is prohibited.