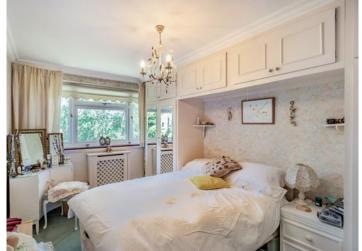

Upon entering the property, stairs take you to the first floor where you will find a generous landing allowing access to all the main living areas. There is a rear aspect lounge with a character fire place, a well-equipped kitchen offering modern fitted units with an integrated hob & oven, two front aspect bedrooms with fitted wardrobes and a shower room.