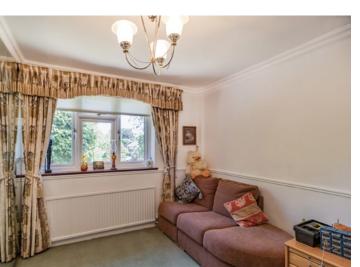

Upon entering the property, stairs take you to the first floor where you will find a generous landing allowing access to all the main living areas. There is a rear aspect lounge with a character fire place, a well-equipped kitchen offering modern fitted units with an integrated hob & oven, two front aspect bedrooms with fitted wardrobes and a shower room.