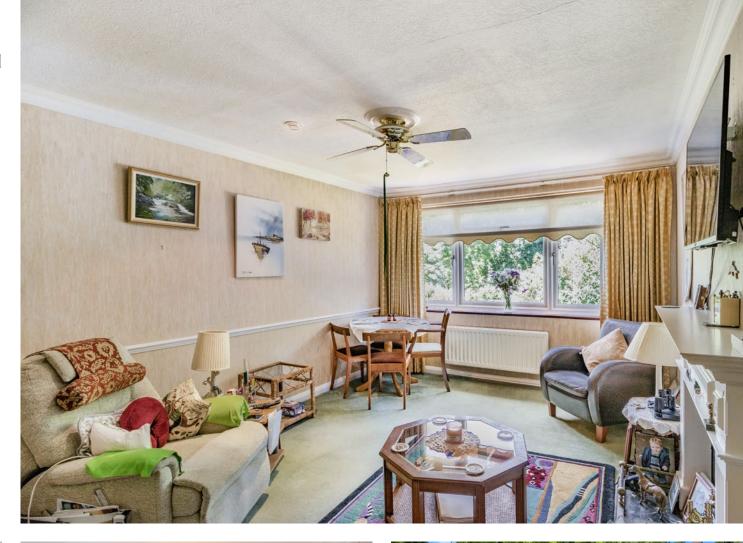

Upon entering the property, stairs take you to the first floor where you will find a generous landing allowing access to all the main living areas. There is a rear aspect lounge with a character fire place, a well-equipped kitchen offering modern fitted units with an integrated hob & oven, two front aspect bedrooms with fitted wardrobes and a shower room.