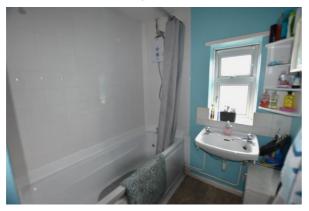

### BATHROOM

5'9" (1m 75cm) x 5'5" (1m 65cm)

Modern fitted bathroom including bath with shower, basin and part tiled walls.

4'11" (1m 49cm) x 2'7" (78cm) Separate toilet.