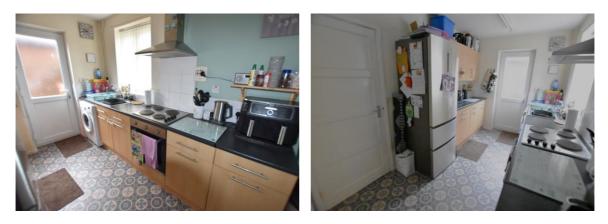

#### **KITCHEN/DINER**

#### 18'7" (5m 66cm) x 7'4" (2m 23cm)

Modern fitted kitchen with wooden wall and base units including electric oven, hob and extractor. It also includes a rear door and a dining area.