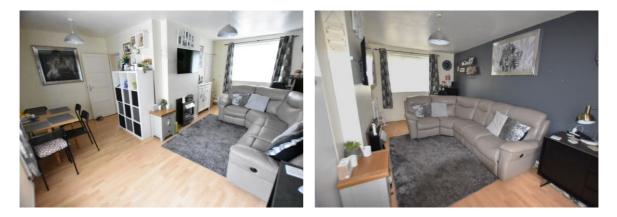

## LOUNGE

18'7" (5m 66cm) x 16'3" (4m 95cm)

Large L-shaped living room with laminate flooring and electric fire place.