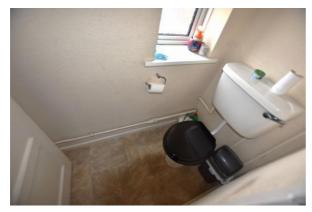

KITCHEN/DINER**

#### 18'7" (5m 66cm) x 7'4" (2m 23cm)

Modern fitted kitchen with wooden wall and base units including electric oven, hob and extractor. It also includes a rear door and a dining area.





# **BEDROOM 1**

12'5" (3m 78cm) x 10'10" (3m 30cm)

Large double bedroom to the front of the property including fitted wardrobes.



## **BEDROOM 2**

10'8" (3m 25cm) x 9'8" (2m 94cm)

Second double bedroom to the front of the property including fitted wardrobes.



# **BEDROOM 3**

8'10" (2m 69cm) x 7'7" (2m 31cm)

The third bedroom is a single room to the rear of the property and includes fitted wardrobes.



### BATHROOM

5'9" (1m 75cm) x 5'5" (1m 65cm)

Modern fitted bathroom including bath with shower, basin and part tiled walls.



4'11" (1m 49cm) x 2'7" (78cm) Separate toilet.



#### OUTSIDE

To the rear of the property is a yard with brick outhouse. There is also a separate garage away from the property.



#### Disclaimer

At Harbour Properties we make our advertisements as accurate as we can, however complete correctness cannot be guaranteed and any information provided, including measurements and any leasehold fees, should be used as a guideline only. All details provided in this advert should be excluded from any contract. Please note no appliances, electrics, drains, plumbing, heating or anything else have been tested by Harbour Properties. All purchasers are recommended to carry out their own investigations before completing a purchase.

### WC