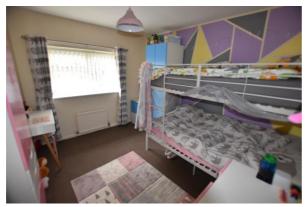

# **BEDROOM 3**

8'10" (2m 69cm) x 7'7" (2m 31cm)

The third bedroom is a single room to the rear of the property and includes fitted wardrobes.