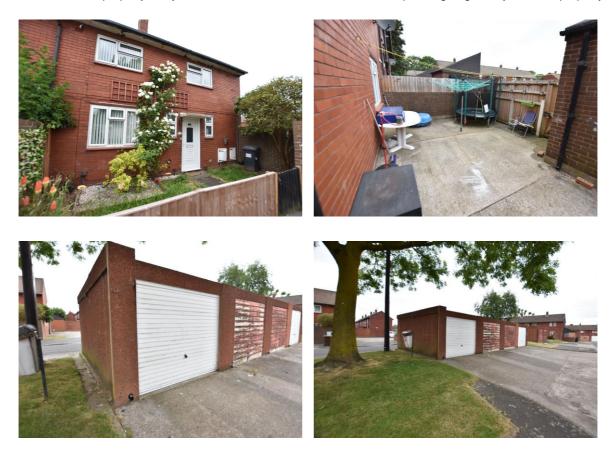

#### OUTSIDE

To the rear of the property is a yard with brick outhouse. There is also a separate garage away from the property.