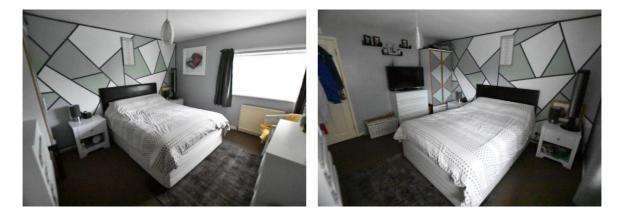

# **BEDROOM 1**

12'5" (3m 78cm) x 10'10" (3m 30cm)

Large double bedroom to the front of the property including fitted wardrobes.

## **BEDROOM 2**

10'8" (3m 25cm) x 9'8" (2m 94cm)

Second double bedroom to the front of the property including fitted wardrobes.