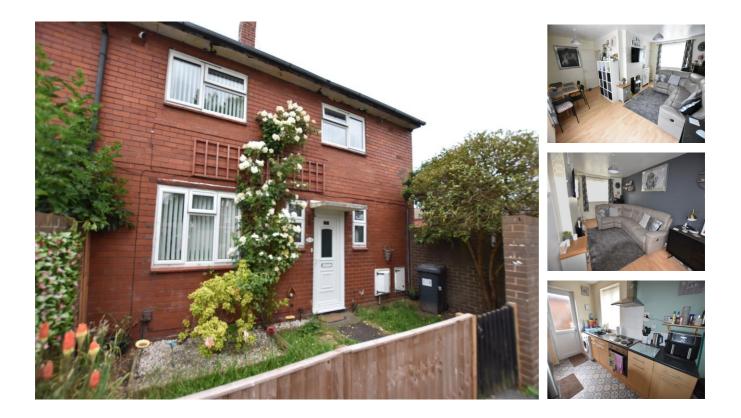

# 59 Butlers Meadow, Warton, Preston, PR4 1XL

# £119,950

- 3 BEDROOM END TERRACE HOUSE AVAILABLE IN WARTON
- CLOSE TO LOCAL SHOPS, SCHOOLS, AND BAE SYSTEMS
- LARGE L-SHAPED LOUNGE AND FITTED KITCHEN/DINER
- 2 DOUBLE AND 1 SINGLE BEDROOM WITH WARDROBES
- MODERN FITTED BATHROOM & SEPERATE WC
- SEPERATE GARAGE, REAR YARD AND GAS CENTRAL HEATING
- •

\*\*NO CHAIN\*\*Harbour Properties are delighted to advertise for sale this three bedroom end terrace house available in Warton close to local shops, schools and BAE Systems. The property briefly comprises an entrance hall, large L-shaped lounge, fitted kitchen diner, modern fitted bathroom. separate toilet, 2 double bedrooms and 1 single all with wardrobes. The property also boasts a separate garage, rear yard with brick outhouse, and off road parking, gas central heating and double glazing throughout.