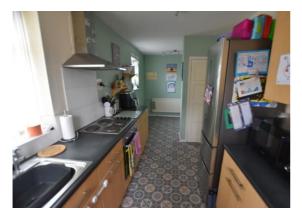

#### **KITCHEN/DINER**

#### 18'7" (5m 66cm) x 7'4" (2m 23cm)

Modern fitted kitchen with wooden wall and base units including electric oven, hob and extractor. It also includes a rear door and a dining area.