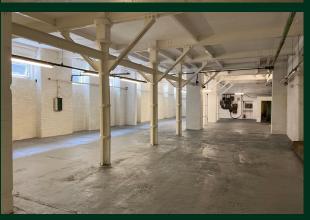

#### Description

The property is located at lower ground floor level totalling 4,326 sq ft (GIA). There is pedestrian access by way of two stairwells and goods loading is via an 8ft wide  $\times$  10ft long 2 ton goods lift.

#### Accommodation

The accommodation comprises the following areas:

| Name         | sq ft | sq m   |
|--------------|-------|--------|
| Lower Ground | 4,326 | 401.90 |