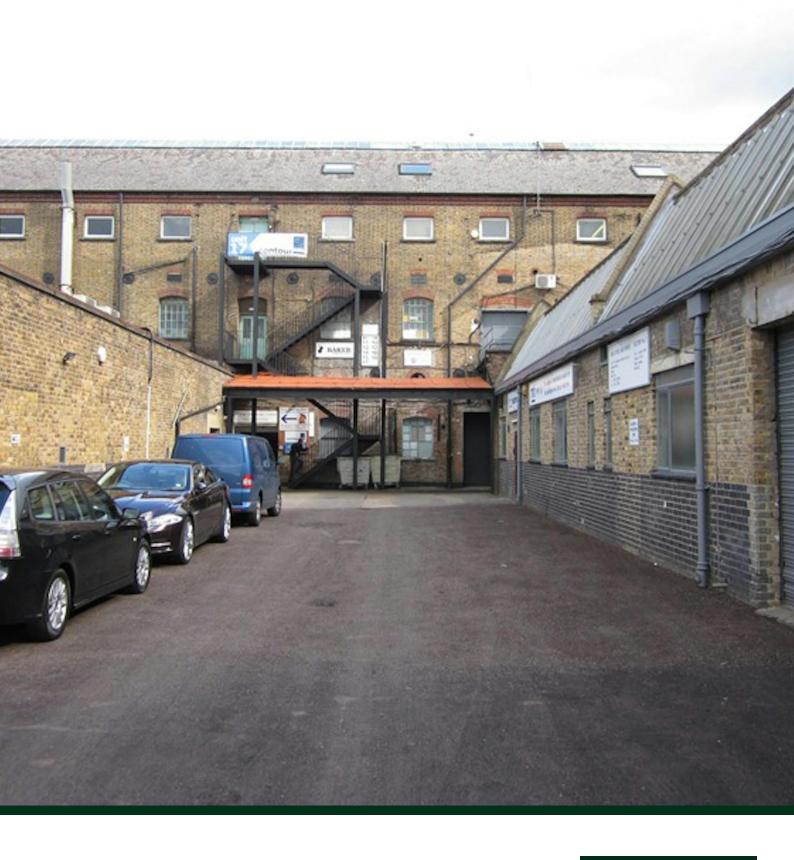

#### Description

The property is located at lower ground floor level totalling 4,326 sq ft (GIA). There is pedestrian access by way of two stairwells and goods loading is via an 8ft wide  $\times$  10ft long 2 ton goods lift.

#### Location

Located on the Paramount Industrial Estate in Sandown Road, North Watford, within 11/2 miles of the M1 Motorway (Junction 5). The M25 (Junctions 19/20/21) are all approximately 21/2 miles distant and thereby to the national motorway network, Luton, Heathrow, Gatwick and Stansted Airports.