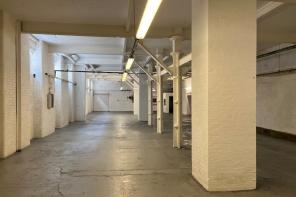

#### Description

The property is located at lower ground floor level totalling 4,326 sq ft (GIA). There is pedestrian access by way of two stairwells and goods loading is via an 8ft wide  $\times$  10ft long 2 ton goods lift.

#### Accommodation

The accommodation comprises the following areas:

| Name         | sq ft | sq m   |
|--------------|-------|--------|
| Lower Ground | 4,326 | 401.90 |