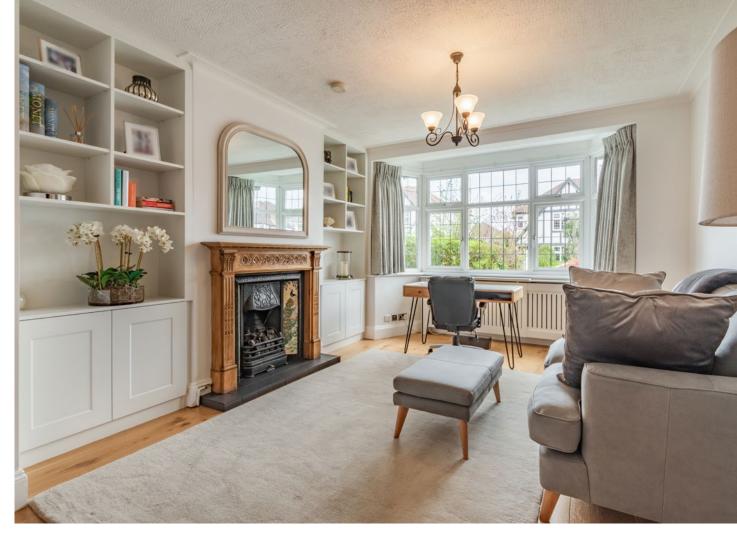

The ground floor comprises a welcoming entrance hallway with stairs to the first floor and two useful store/cloak cupboards. There is a large, rear aspect kitchen/dining room featuring a modern fitted kitchen with ample storage space, a breakfast bar, and dining area with two skylights and patio doors opening out to the garden. There is a separate utility room accessed via the kitchen, as well as a guest WC. Completing the ground floor is a well-appointed, double length reception room with adjoining doors through to the kitchen/dining room, ideal for when entertaining.