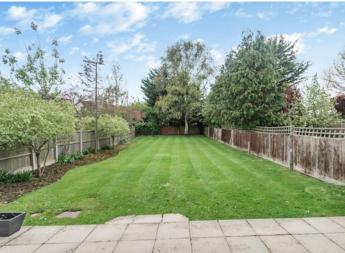

Externally this desirable home offers a sizeable rear garden that is laid to lawn with a patio area. To the front there is a driveway allowing off-street parking and a garage.