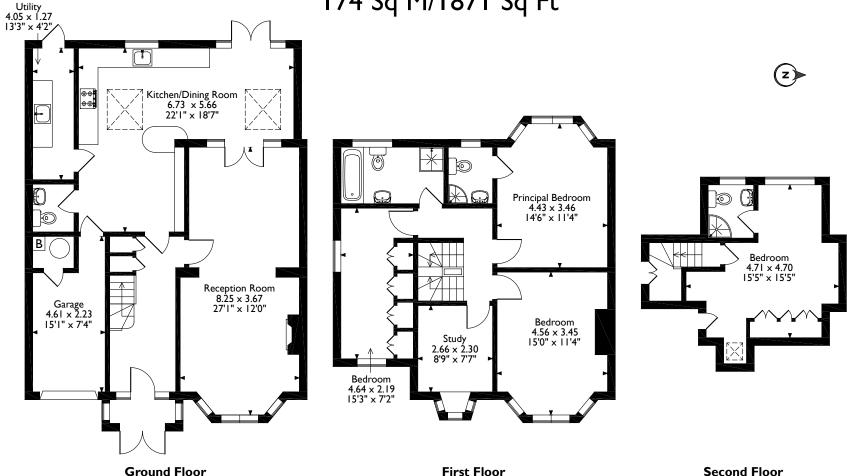

The ground floor comprises a welcoming entrance hallway with stairs to the first floor and two useful store/cloak cupboards. There is a large, rear aspect kitchen/dining room featuring a modern fitted kitchen with ample storage space, a breakfast bar, and dining area with two skylights and patio doors opening out to the garden. There is a separate utility room accessed via the kitchen, as well as a guest WC. Completing the ground floor is a well-appointed, double length reception room with adjoining doors through to the kitchen/dining room, ideal for when entertaining.

To the first floor there are two generous double bedrooms with one boasting an en-suite shower room, a further double bedroom benefiting from floor-to-ceiling fitted wardrobes, a study / bedroom and a luxury family bathroom. The second floor hosts an additional double bedroom complete with fitted wardrobes and an en-suite. There is the added benefit of boarded loft space for additional storage

Externally this desirable home offers a sizeable rear garden that is laid to lawn with a patio area. To the front there is a driveway allowing off-street parking and a garage.

## Furham Feild, Pinner Approximate Gross Internal Area 174 Sq M/1871 Sq Ft

Please note that the location of doors, windows and other items are approximate and this floorplan is to be used for illustrative purposes only. Unauthorized reproduction is prohibited.