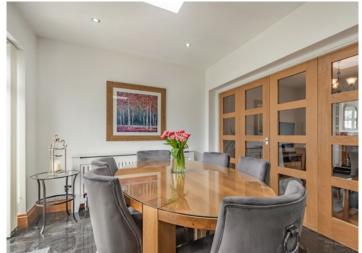

The ground floor comprises a welcoming entrance hallway with stairs to the first floor and two useful store/cloak cupboards. There is a large, rear aspect kitchen/dining room featuring a modern fitted kitchen with ample storage space, a breakfast bar, and dining area with two skylights and patio doors opening out to the garden. There is a separate utility room accessed via the kitchen, as well as a guest WC. Completing the ground floor is a well-appointed, double length reception room with adjoining doors through to the kitchen/dining room, ideal for when entertaining.