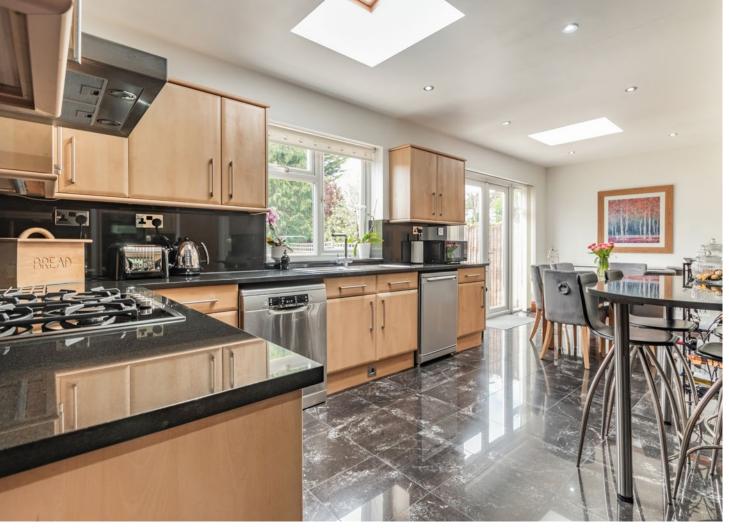

The ground floor comprises a welcoming entrance hallway with stairs to the first floor and two useful store/cloak cupboards. There is a large, rear aspect kitchen/dining room featuring a modern fitted kitchen with ample storage space, a breakfast bar, and dining area with two skylights and patio doors opening out to the garden. There is a separate utility room accessed via the kitchen, as well as a guest WC. Completing the ground floor is a well-appointed, double length reception room with adjoining doors through to the kitchen/dining room, ideal for when entertaining.