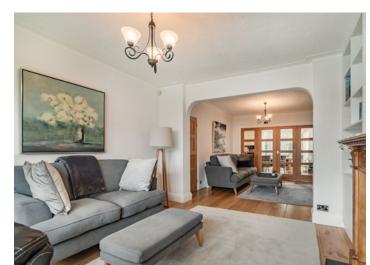

The ground floor comprises a welcoming entrance hallway with stairs to the first floor and two useful store/cloak cupboards. There is a large, rear aspect kitchen/dining room featuring a modern fitted kitchen with ample storage space, a breakfast bar, and dining area with two skylights and patio doors opening out to the garden. There is a separate utility room accessed via the kitchen, as well as a guest WC. Completing the ground floor is a well-appointed, double length reception room with adjoining doors through to the kitchen/dining room, ideal for when entertaining.