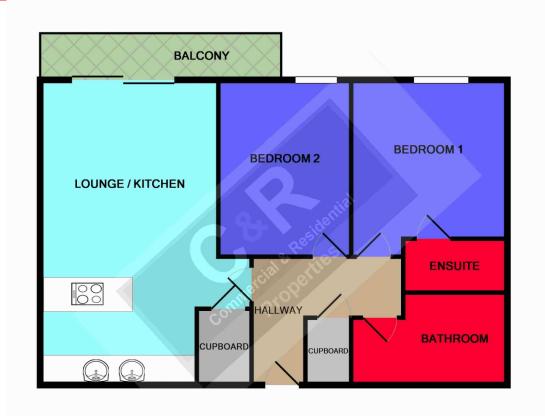

Available 23.06.2021! C & R City are delighted to present one of Manchester's premier developments which has a unique history as being the birth place of the music and club land scene in the City Centre. With such a rich heritage and a fantastic array of nearby bars and restaurants, the development retains many attributes that made it so popular. Located on the sixith floor and having excellent views over the Bridgewater canal the apartment comprises: open-plan lounge area with high specification kitchen, two double bedrooms, master with en-suite shower room, modern main bathroom and balcony. The property also benefits from a 24 hour concierge. Available now. Fully furnished. . EPC - C

Whilst every attempt has been made to ensure the accuracy of the floor plan contained here, measurements of doors, windows, rooms and any other items are approximate and no responsibility is taken for any error, omission, or mis-statement. This plan is for illustrative purposes only and should be used as such by any prospective purchaser. The services, systems and appliances shown have not been tested and no guarantee as to their operability or efficiency can be given