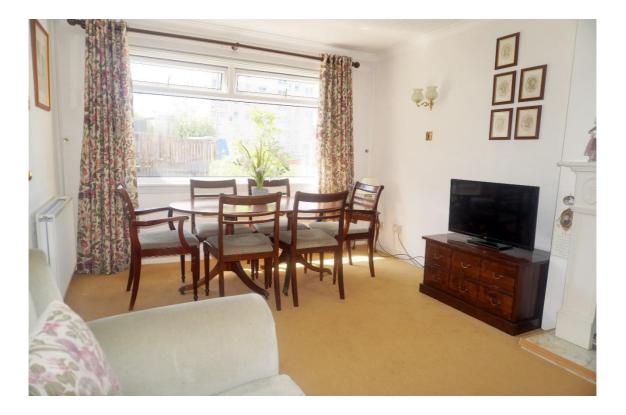

### **East Kilbride's Local Estate Agent**

**Joyce Heeps Homes Ltd** E.K. Business Park

14 Stroud Road East Kilbride G75 0YA

It comprises on the ground level of the entrance hallway, spacious lounge, dining kitchen and rear porch/ utility.

#### Measurements

| Lounge         | 18'1" x 12'9"  | Bedroom  | 13'3" x 8'7" |
|----------------|----------------|----------|--------------|
| Dining kitcher | n 16′3″ x 6′9″ | Bedroom  | 9′8″ x 7′3″  |
| Bedroom        | 11′8″ × 9′8″   | Bathroom | 5′5″ x 6′2″  |