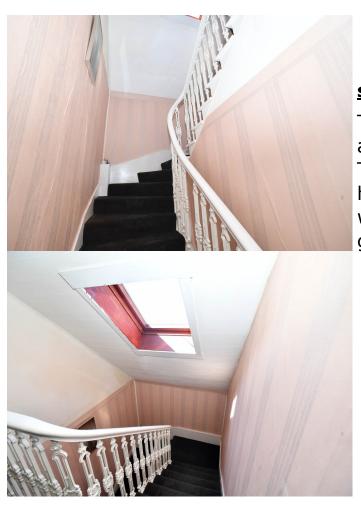

#### **staircase**

The stair case is located in the same area as the access to the kitchen . The flooring has a black carpet and has pink stripped paper on the walls . The wood is painted white to give it a nice fresh look.

# 2nd Floor Landing (2.52m x 2.34m)

The landing at the top of the stairs gives access to bedrooms 2,3,4 and 5. The flooring is a black carpet which covers the stairs to the 2nd floor landing. The landing has a the Velux window which is located above the stairs which gives you plenty of natural light and makes this area fresh and airy.