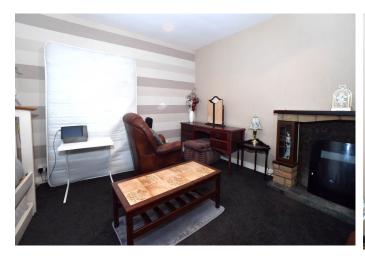

### **Lounge (4.75m x 3.95m)**

This lounge is spacious and has a large street facing window. The flooring is a black carpet also a central ceiling light, a radiator and the walls are papered in neutral colours.