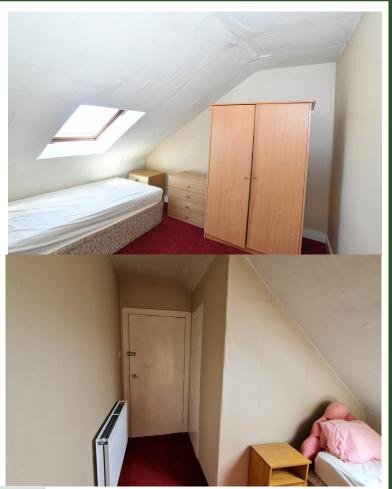

# Bedroom 4, Box Room (2.29m x 2.23m)

A small room with a Velux window which can be used as a study room or office. This room has a green patterned carpet and a wall light.

### **Bedroom 6 (4m X 2.90m)**

This is a bedroom has a rear facing Velux window, a purple carpet and a radiator. The walls are papered with white paper to make it more spacious and also reflects the natural light.