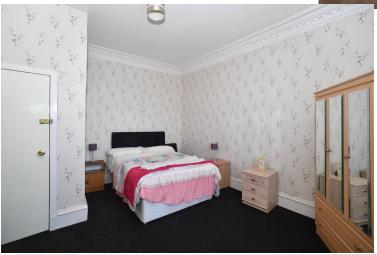

### **Bedroom 2** (4.30m x 2.90m)

This is a bedroom has a rear facing Velux window, red carpet, a radiator and 3 ceiling spotlight. There is a cupboard built –in.

### **Bedroom 3(4.20m x 4.02m)**

This double bedroom has a large front facing window With a street view. The Carpet is green and the walls are papered with plain light paper, central ceiling light and a radiator.

### Bedroom 5 (4m x 4m)

This double bedroom has a large front facing window with a street view . The carpet is green and the walls are papered with white paper, central ceiling light and a radiator

### **Bedroom 6 (4m X 2.90m)**

This is a bedroom has a rear facing Velux window, a purple carpet and a radiator. The walls are papered with white paper to make it more spacious and also reflects the natural light.