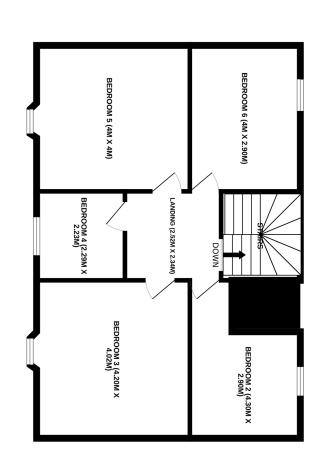

# 49B BARRASGATE ROAD FRASERBURGH AB43 9DQ OFFERS OVER £65,000

We are pleased to offer for sale this spacious 5/6 bedroom maisonette, Located on the 1st & 2nd floor of the building. 1st floor comprises of: Entrance hallway, lounge, bedroom 1, kitchen, small hallway, shower room 1 & 2. The 2nd floor comprises of: Bedrooms 2, 3, 4, 5 and store room.

# 2nd Floor Landing (2.52m x 2.34m)

The landing at the top of the stairs gives access to bedrooms 2,3,4 and 5. The flooring is a black carpet which covers the stairs to the 2nd floor landing. The landing has a the Velux window which is located above the stairs which gives you plenty of natural light and makes this area fresh and airy.

### **Bedroom 2** (4.30m x 2.90m)

This is a bedroom has a rear facing Velux window, red carpet, a radiator and 3 ceiling spotlight. There is a cupboard built –in.

### **Bedroom 3(4.20m x 4.02m)**

This double bedroom has a large front facing window With a street view. The Carpet is green and the walls are papered with plain light paper, central ceiling light and a radiator.

# Bedroom 4, Box Room (2.29m x 2.23m)

A small room with a Velux window which can be used as a study room or office. This room has a green patterned carpet and a wall light.

### Bedroom 5 (4m x 4m)

This double bedroom has a large front facing window with a street view . The carpet is green and the walls are papered with white paper, central ceiling light and a radiator

### **Bedroom 6 (4m X 2.90m)**

This is a bedroom has a rear facing Velux window, a purple carpet and a radiator. The walls are papered with white paper to make it more spacious and also reflects the natural light.

Whilst every alternpt has been made to ensure the accuracy of the floorplan contained here, measurements of doors, windows, rooms and any other items are approximate and no responsibility is taken for any error, omission or mis-statement. This plan is for illustrative purposes only and should be used as such by any prospective purchaser. The services, systems and appliances shown have not been tested and no guarantee as to their operability or efficiency can be given.

Made with Metropix ©2023