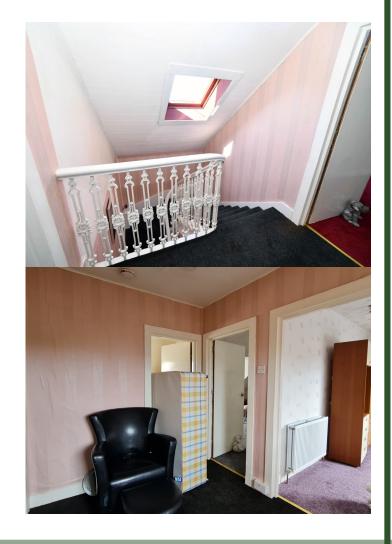

# 2nd Floor Landing (2.52m x 2.34m)

The landing at the top of the stairs gives access to bedrooms 2,3,4 and 5. The flooring is a black carpet which covers the stairs to the 2nd floor landing. The landing has a the Velux window which is located above the stairs which gives you plenty of natural light and makes this area fresh and airy.