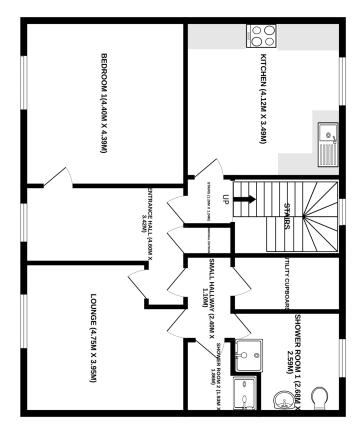

# 49B BARRASGATE ROAD FRASERBURGH AB43 9DQ OFFERS OVER £65,000

We are pleased to offer for sale this spacious 5/6 bedroom maisonette, Located on the 1st & 2nd floor of the building. 1st floor comprises of: Entrance hallway, lounge, bedroom 1, kitchen, small hallway, shower room 1 & 2. The 2nd floor comprises of: Bedrooms 2, 3, 4, 5 and store room.

Entrance to this property is gained from the front entrance then up the staircase. There are 2 shared storage rooms in the communal stairway. 1 on the ground floor and 1 on the 1st floor. The rear garden is also shared.

### (4.60m x 3.42m)

The entrance hallway is the heart of the property that gives access to the lounge, bedroom 1, small hallway leading to shower rooms 1 and 2, another opening leading to the kitchen and staircase. The hallway is on the first floor and has a large front facing window with a street view, black carpet, ceiling light and radiator.

### **Lounge (4.75m x 3.95m)**

This lounge is spacious and has a large street facing window. The flooring is a black carpet also a central ceiling light, a radiator and the walls are papered in neutral colours.

# **Small Hallway** (2.40m x 1.10m)

A small hallway which comes off the main landing gives access to the walk-in airing cupboard, shower room 1 & 2. The walls are papered in white with a floweret pattern, black carpet, central ceiling light.

# **Shower Room 1** (2.68m x 2.59m)

This is the larger shower room of the two which comprises of: dark tile effect vinyl, electric shower with glass enclosure and cream wet wall panels, white toilet, white sink, rear facing window, ceiling light and radiator.

# **Shower Room 2** (1.93m x 1.86m)

A smaller shower room which comprises of: dark tile effect vinyl, power shower with glass enclosure and cream wet wall panels, a white toilet, white sink.

#### Bedroom 1 (4.40m x 4.39m)

A good size L-shaped bedroom with has a street view. This bedroom has a black carpet, central ceiling light, radiator.

### **Kitchen** (4.12m x 3.49m)

This is a good size kitchen but is in need of some T.L.C. The kitchen comprises of: beige and white wall and base units, wood look worktops, stainless steel sink, ceiling light, mix of dark and light colour stripped vinyl for the flooring.

#### **staircase**

The stair case is located in the same area as the access to the kitchen . The flooring has a black carpet and has pink stripped paper on the walls . The wood is painted white to give it a nice fresh look.

Whilst every alternpt has been made to ensure the accuracy of the floorplan contained here, measurements of doors, windows, rooms and any other items are approximate and no responsibility is taken for any error, omission or mis-statement. This plan is for illustrative purposes only and should be used as such by any prospective purchaser. The services, systems and appliances shown have not been tested and no guarantee as to their operability or efficiency can be given.

Made with Metropix ©2023