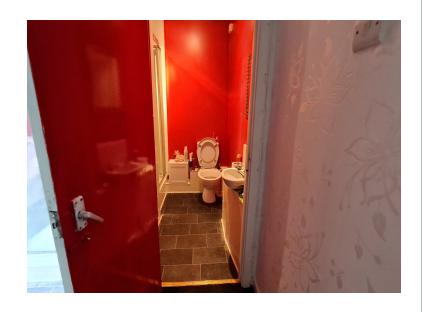

# **Shower Room 1** (2.68m x 2.59m)

This is the larger shower room of the two which comprises of: dark tile effect vinyl, electric shower with glass enclosure and cream wet wall panels, white toilet, white sink, rear facing window, ceiling light and radiator.

# **Shower Room 2** (1.93m x 1.86m)

A smaller shower room which comprises of: dark tile effect vinyl, power shower with glass enclosure and cream wet wall panels, a white toilet, white sink.