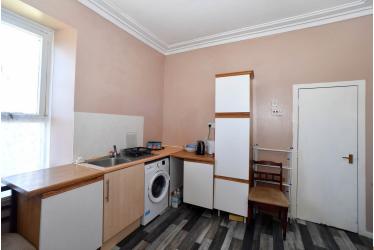

### **Kitchen** (4.12m x 3.49m)

This is a good size kitchen but is in need of some T.L.C. The kitchen comprises of: beige and white wall and base units, wood look worktops, stainless steel sink, ceiling light, mix of dark and light colour stripped vinyl for the flooring.