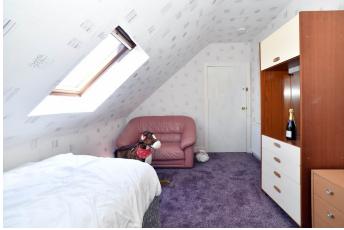

### **Bedroom 6 (4m X 2.90m)**

This is a bedroom has a rear facing Velux window, a purple carpet and a radiator. The walls are papered with white paper to make it more spacious and also reflects the natural light.