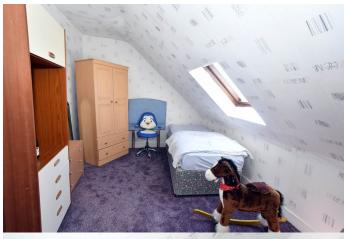

### Bedroom 5 (4m x 4m)

This double bedroom has a large front facing window with a street view . The carpet is green and the walls are papered with white paper, central ceiling light and a radiator

### **Bedroom 6 (4m X 2.90m)**

This is a bedroom has a rear facing Velux window, a purple carpet and a radiator. The walls are papered with white paper to make it more spacious and also reflects the natural light.