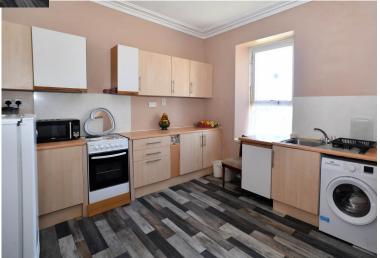

### **Kitchen** (4.12m x 3.49m)

This is a good size kitchen but is in need of some T.L.C. The kitchen comprises of: beige and white wall and base units, wood look worktops, stainless steel sink, ceiling light, mix of dark and light colour stripped vinyl for the flooring.