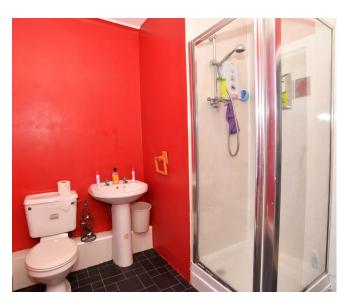

# **Shower Room 1** (2.68m x 2.59m)

This is the larger shower room of the two which comprises of: dark tile effect vinyl, electric shower with glass enclosure and cream wet wall panels, white toilet, white sink, rear facing window, ceiling light and radiator.

# **Shower Room 2** (1.93m x 1.86m)

A smaller shower room which comprises of: dark tile effect vinyl, power shower with glass enclosure and cream wet wall panels, a white toilet, white sink.