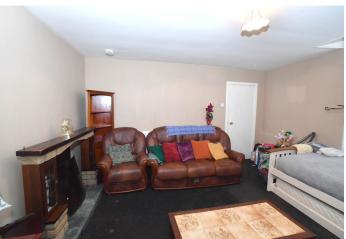

### **Bedroom 2** (4.30m x 2.90m)

This is a bedroom has a rear facing Velux window, red carpet, a radiator and 3 ceiling spotlight. There is a cupboard built –in.

### **Bedroom 3(4.20m x 4.02m)**

This double bedroom has a large front facing window With a street view. The Carpet is green and the walls are papered with plain light paper, central ceiling light and a radiator.

### Bedroom 5 (4m x 4m)

This double bedroom has a large front facing window with a street view . The carpet is green and the walls are papered with white paper, central ceiling light and a radiator

### **Bedroom 6 (4m X 2.90m)**

This is a bedroom has a rear facing Velux window, a purple carpet and a radiator. The walls are papered with white paper to make it more spacious and also reflects the natural light.