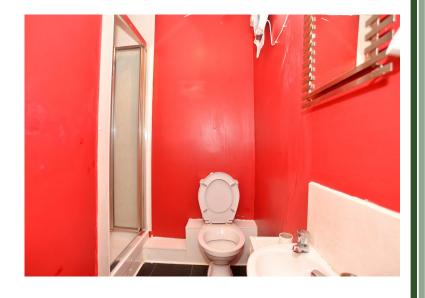

# **Shower Room 1** (2.68m x 2.59m)

This is the larger shower room of the two which comprises of: dark tile effect vinyl, electric shower with glass enclosure and cream wet wall panels, white toilet, white sink, rear facing window, ceiling light and radiator.

# **Shower Room 2** (1.93m x 1.86m)

A smaller shower room which comprises of: dark tile effect vinyl, power shower with glass enclosure and cream wet wall panels, a white toilet, white sink.