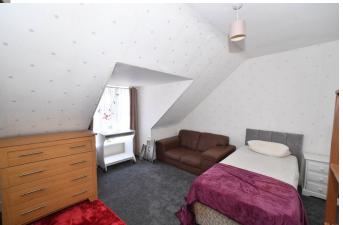

### **Bedroom 2** (4.30m x 2.90m)

This is a bedroom has a rear facing Velux window, red carpet, a radiator and 3 ceiling spotlight. There is a cupboard built –in.

### **Bedroom 3(4.20m x 4.02m)**

This double bedroom has a large front facing window With a street view. The Carpet is green and the walls are papered with plain light paper, central ceiling light and a radiator.