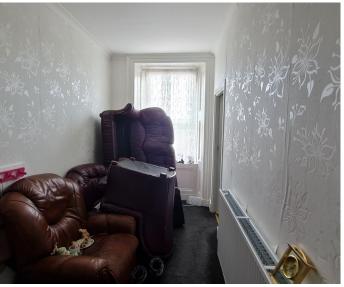

### (4.60m x 3.42m)

The entrance hallway is the heart of the property that gives access to the lounge, bedroom 1, small hallway leading to shower rooms 1 and 2, another opening leading to the kitchen and staircase. The hallway is on the first floor and has a large front facing window with a street view, black carpet, ceiling light and radiator.

# **Small Hallway** (2.40m x 1.10m)

A small hallway which comes off the main landing gives access to the walk-in airing cupboard, shower room 1 & 2. The walls are papered in white with a floweret pattern, black carpet, central ceiling light.