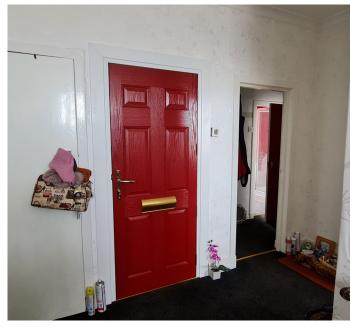

## **Entrance Hallway**

### (4.60m x 3.42m)

The entrance hallway is the heart of the property that gives access to the lounge, bedroom 1, small hallway leading to shower rooms 1 and 2, another opening leading to the kitchen and staircase. The hallway is on the first floor and has a large front facing window with a street view, black carpet, ceiling light and radiator.