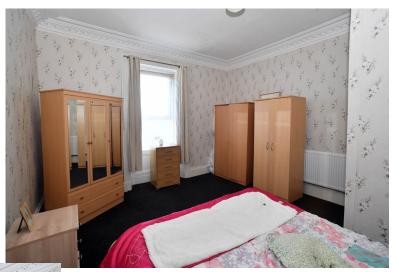

### **Bedroom 2** (4.30m x 2.90m)

This is a bedroom has a rear facing Velux window, red carpet, a radiator and 3 ceiling spotlight. There is a cupboard built –in.

### **Bedroom 3(4.20m x 4.02m)**

This double bedroom has a large front facing window With a street view. The Carpet is green and the walls are papered with plain light paper, central ceiling light and a radiator.

### Bedroom 5 (4m x 4m)

This double bedroom has a large front facing window with a street view . The carpet is green and the walls are papered with white paper, central ceiling light and a radiator

### **Bedroom 6 (4m X 2.90m)**

This is a bedroom has a rear facing Velux window, a purple carpet and a radiator. The walls are papered with white paper to make it more spacious and also reflects the natural light.