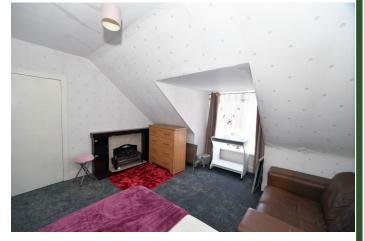

### **Bedroom 3(4.20m x 4.02m)**

This double bedroom has a large front facing window With a street view. The Carpet is green and the walls are papered with plain light paper, central ceiling light and a radiator.