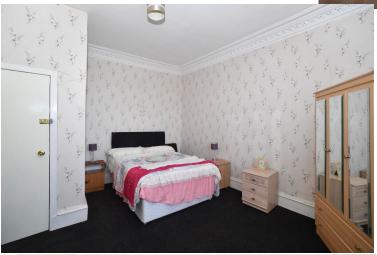

### Bedroom 2 (4.30m x 2.90m)

This bedroom has a rear -facing Velux window, a red carpet, a radiator and 3 ceiling spotlight. There is a cupboard built-in.

### **Bedroom 3(4.20m x 4.02m)**

This double bedroom has a large front-facing window With a street view. The Carpet is green and the walls are papered with plain light paper, central ceiling light and a radiator.

#### Bedroom 5 (4m x 4m)

This double bedroom has a large front-facing window with a street view. The carpet is green and the walls are papered with white paper, a central ceiling light and a radiator

#### **Bedroom 6 (4m X 2.90m)**

This bedroom has a rear-facing Velux window, a purple carpet and a radiator. The walls are papered with white paper to make more spacious and also reflect the natural light.