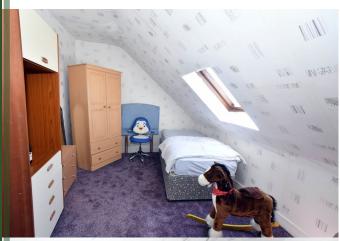

#### **Bedroom 6 (4m X 2.90m)**

This bedroom has a rear-facing Velux window, a purple carpet and a radiator. The walls are papered with white paper to make more spacious and also reflect the natural light.