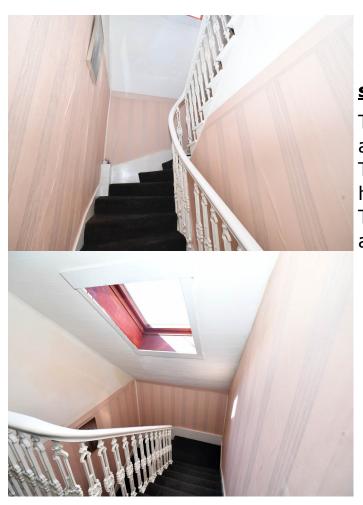

#### **staircase**

The staircase is located in the same area as the access to the kitchen . The flooring has a black carpet and has pink striped paper on the walls. The wood is painted white to give it a nice fresh look.

## 2nd Floor Landing (2.52m x 2.34m)

The landing at the top of the stairs gives access to bedrooms 2,3,4 and 5. The flooring is a black carpet which covers the stairs to the 2nd -floor landing. The landing has a Velux window which is located above the stairs which gives you plenty of natural light and makes this area fresh and airy.