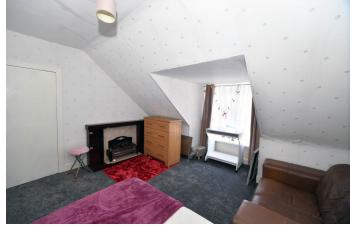

### Bedroom 2 (4.30m x 2.90m)

This bedroom has a rear -facing Velux window, a red carpet, a radiator and 3 ceiling spotlight. There is a cupboard built-in.

### **Bedroom 3(4.20m x 4.02m)**

This double bedroom has a large front-facing window With a street view. The Carpet is green and the walls are papered with plain light paper, central ceiling light and a radiator.

## Bedroom 4, Box Room (2.29m x 2.23m)

A small room with a Velux window which can be used as a study room or office. This room has a green patterned carpet and a wall light.

#### Bedroom 5 (4m x 4m)

This double bedroom has a large front-facing window with a street view. The carpet is green and the walls are papered with white paper, a central ceiling light and a radiator