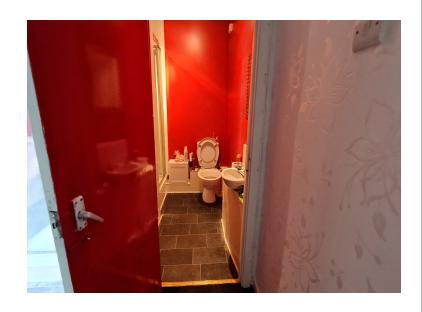

## **Small Hallway** (2.40m x 1.10m)

A small hallway which comes off the main landing gives access to the walk-in airing cupboard, shower room 1 & 2. The walls are papered in white with a floweret pattern, black carpet, central ceiling light.

## **Shower Room 1** (2.68m x 2.59m)

This is the larger shower room of the two which comprises of: dark tile effect vinyl, electric shower with glass enclosure and cream wet wall panels, white toilet, white sink, rear facing window, ceiling light and radiator.

## **Shower Room 2** (1.93m x 1.86m)

A smaller shower room which comprises of: dark tile effect vinyl, power shower with glass enclosure and cream wet wall panels, a white toilet, white sink.