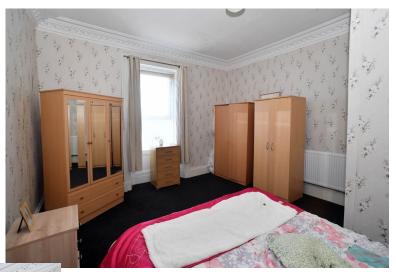

### Bedroom 2 (4.30m x 2.90m)

This bedroom has a rear -facing Velux window, a red carpet, a radiator and 3 ceiling spotlight. There is a cupboard built-in.

### **Bedroom 3(4.20m x 4.02m)**

This double bedroom has a large front-facing window With a street view. The Carpet is green and the walls are papered with plain light paper, central ceiling light and a radiator.

#### Bedroom 5 (4m x 4m)

This double bedroom has a large front-facing window with a street view. The carpet is green and the walls are papered with white paper, a central ceiling light and a radiator

#### **Bedroom 6 (4m X 2.90m)**

This bedroom has a rear-facing Velux window, a purple carpet and a radiator. The walls are papered with white paper to make more spacious and also reflect the natural light.