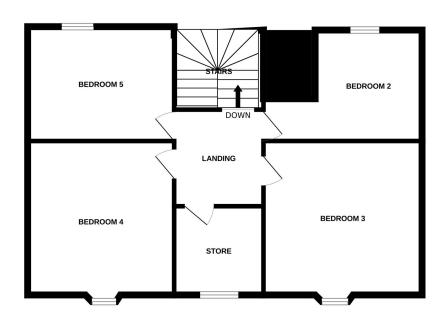

# 49B BARRASGATE ROAD FRASERBURGH AB43 9DQ

!! £5,000 UNDER HOME REPORT VALUATION !! OFFERS OVER £60,000

We are pleased to offer for sale this spacious 5/6 bedroom maisonette, Located on the 1st & 2nd floor of the building. 1st floor comprises of: Entrance hallway, lounge, bedroom 1, kitchen, small hallway, shower room 1 & 2. The 2nd floor comprises of: Bedrooms 2, 3, 4, 5 and store room.

## 2nd Floor Landing (2.52m x 2.34m)

The landing at the top of the stairs gives access to bedrooms 2,3,4 and 5. The flooring is a black carpet which covers the stairs to the 2nd -floor landing. The landing has a Velux window which is located above the stairs which gives you plenty of natural light and makes this area fresh and airy.

### Bedroom 2 (4.30m x 2.90m)

This bedroom has a rear -facing Velux window, a red carpet, a radiator and 3 ceiling spotlight. There is a cupboard built-in.

### **Bedroom 3(4.20m x 4.02m)**

This double bedroom has a large front-facing window With a street view. The Carpet is green and the walls are papered with plain light paper, central ceiling light and a radiator.

## Bedroom 4, Box Room (2.29m x 2.23m)

A small room with a Velux window which can be used as a study room or office. This room has a green patterned carpet and a wall light.

#### Bedroom 5 (4m x 4m)

This double bedroom has a large front-facing window with a street view. The carpet is green and the walls are papered with white paper, a central ceiling light and a radiator

#### **Bedroom 6 (4m X 2.90m)**

This bedroom has a rear-facing Velux window, a purple carpet and a radiator. The walls are papered with white paper to make more spacious and also reflect the natural light.