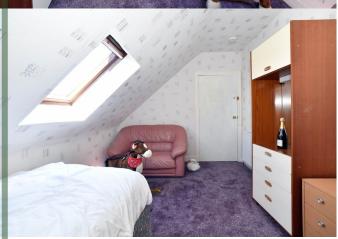

#### **Bedroom 6 (4m X 2.90m)**

This bedroom has a rear-facing Velux window, a purple carpet and a radiator. The walls are papered with white paper to make more spacious and also reflect the natural light.