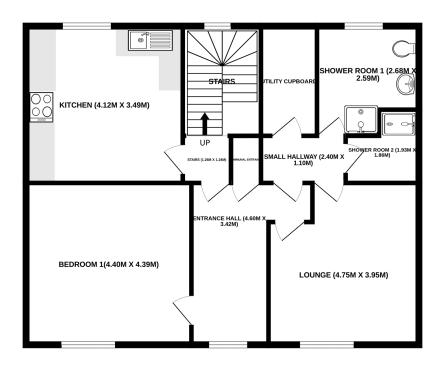

# 49B BARRASGATE ROAD FRASERBURGH AB43 9DQ

!! £5,000 UNDER HOME REPORT VALUATION !! OFFERS OVER £60,000

We are pleased to offer for sale this spacious 5/6 bedroom maisonette, Located on the 1st & 2nd floor of the building. 1st floor comprises of: Entrance hallway, lounge, bedroom 1, kitchen, small hallway, shower room 1 & 2. The 2nd floor comprises of: Bedrooms 2, 3, 4, 5 and store room.

#### (4.60m x 3.42m)

The entrance hallway is the heart of the property that gives access to the lounge, bedroom 1, small hallway leading to shower rooms 1 and 2, another opening leading to the kitchen and staircase. The hallway is on the first floor and has a large front facing window with a street view, black carpet, ceiling light and radiator.

### **Lounge (4.75m x 3.95m)**

This lounge is spacious and has a large street facing window. The flooring is a black carpet also a central ceiling light, a radiator and the walls are papered in neutral colours.

## **Small Hallway** (2.40m x 1.10m)

A small hallway which comes off the main landing gives access to the walk-in airing cupboard, shower room 1 & 2. The walls are papered in white with a floweret pattern, black carpet, central ceiling light.

## **Shower Room 1** (2.68m x 2.59m)

This is the larger shower room of the two which comprises of: dark tile effect vinyl, electric shower with glass enclosure and cream wet wall panels, white toilet, white sink, rear facing window, ceiling light and radiator.

## **Shower Room 2** (1.93m x 1.86m)

A smaller shower room which comprises of: dark tile effect vinyl, power shower with glass enclosure and cream wet wall panels, a white toilet, white sink.

#### Bedroom 1 (4.40m x 4.39m)

A good size L-shaped bedroom with has a street view. This bedroom has a black carpet, central ceiling light, radiator.

### **Kitchen** (4.12m x 3.49m)

This is a good size kitchen but is in need of some T.L.C. The kitchen comprises of: beige and white wall and base units, wood look worktops, stainless steel sink, ceiling light, mix of dark and light colour stripped vinyl for the flooring.

#### **GROUND FLOOR**

#### 1ST FLOOR