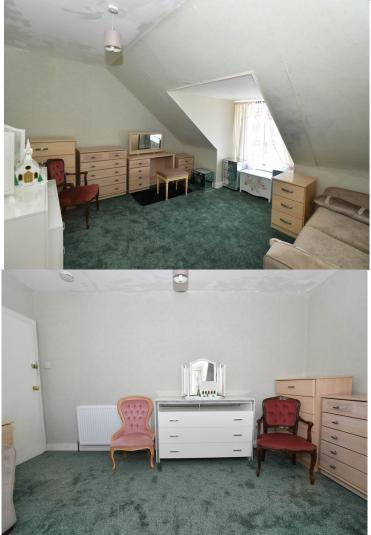

### **Bedroom 3(4.20m x 4.02m)**

This double bedroom has a large front-facing window With a street view. The Carpet is green and the walls are papered with plain light paper, central ceiling light and a radiator.

#### Bedroom 5 (4m x 4m)

This double bedroom has a large front-facing window with a street view. The carpet is green and the walls are papered with white paper, a central ceiling light and a radiator