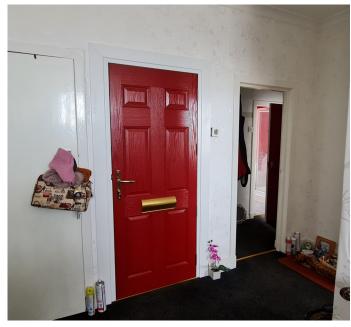

### **Entrance Hallway**

#### (4.60m x 3.42m)

The entrance hallway is the heart of the property that gives access to the lounge, bedroom 1, small hallway leading to shower rooms 1 and 2, another opening leading to the kitchen and staircase. The hallway is on the first floor and has a large front facing window with a street view, black carpet, ceiling light and radiator.