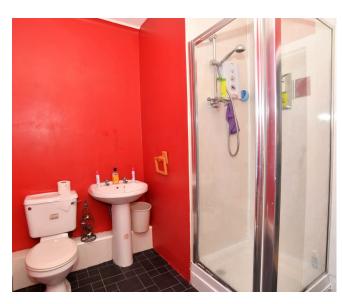

## **Shower Room 1** (2.68m x 2.59m)

This is the larger shower room of the two which comprises of: dark tile effect vinyl, electric shower with glass enclosure and cream wet wall panels, white toilet, white sink, rear facing window, ceiling light and radiator.

## **Shower Room 2** (1.93m x 1.86m)

A smaller shower room which comprises of: dark tile effect vinyl, power shower with glass enclosure and cream wet wall panels, a white toilet, white sink.