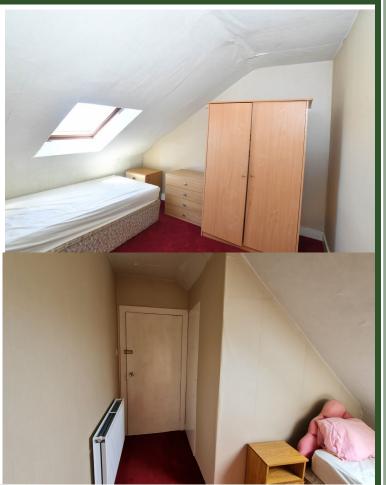

### Bedroom 2 (4.30m x 2.90m)

This bedroom has a rear -facing Velux window, a red carpet, a radiator and 3 ceiling spotlight. There is a cupboard built-in.

## Bedroom 4, Box Room (2.29m x 2.23m)

A small room with a Velux window which can be used as a study room or office. This room has a green patterned carpet and a wall light.