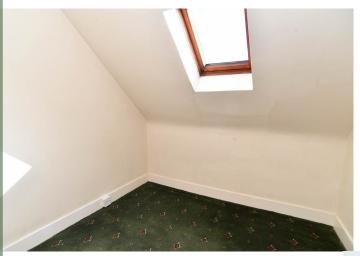

## Bedroom 4, Box Room (2.29m x 2.23m)

A small room with a Velux window which can be used as a study room or office. This room has a green patterned carpet and a wall light.