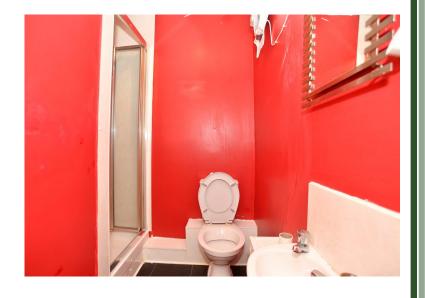

## **Shower Room 1** (2.68m x 2.59m)

This is the larger shower room of the two which comprises of: dark tile effect vinyl, electric shower with glass enclosure and cream wet wall panels, white toilet, white sink, rear facing window, ceiling light and radiator.

## **Shower Room 2** (1.93m x 1.86m)

A smaller shower room which comprises of: dark tile effect vinyl, power shower with glass enclosure and cream wet wall panels, a white toilet, white sink.