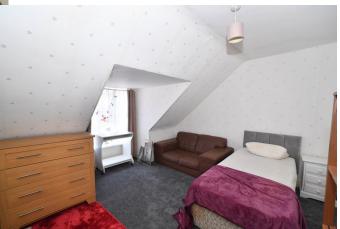

### Bedroom 2 (4.30m x 2.90m)

This bedroom has a rear -facing Velux window, a red carpet, a radiator and 3 ceiling spotlight. There is a cupboard built-in.