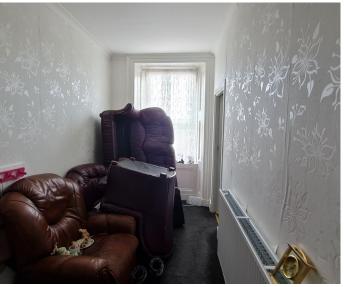

### **Lounge (4.75m x 3.95m)**

This lounge is spacious and has a large street facing window. The flooring is a black carpet also a central ceiling light, a radiator and the walls are papered in neutral colours.