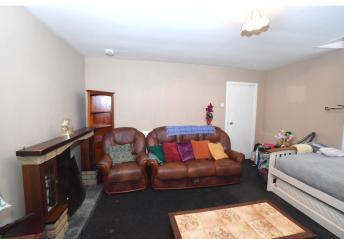

### **Lounge (4.75m x 3.95m)**

This lounge is spacious and has a large street facing window. The flooring is a black carpet also a central ceiling light, a radiator and the walls are papered in neutral colours.