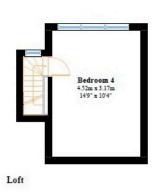

Arranged over 1054 sqft 98 sqm approximately and benefiting of a private driveway, rear garden and loft conversion, this freehold property boasts good potential. Further benefits include potential to extend (STPP) and views overlooking recreational grounds nearby.