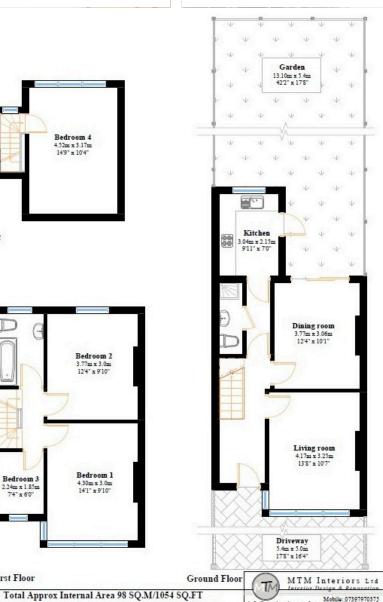

Arranged over 1054 sqft 98 sqm approximately and benefiting of a private driveway, rear garden and loft conversion, this freehold property boasts good potential. Further benefits include potential to extend (STPP) and views overlooking recreational grounds nearby.