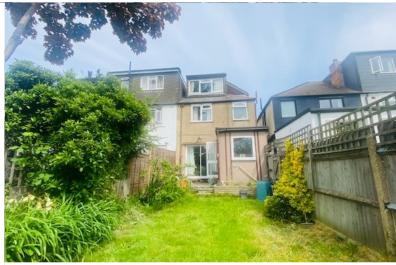

Arranged over 1054 sqft 98 sqm approximately and benefiting of a private driveway, rear garden and loft conversion, this freehold property boasts good potential. Further benefits include potential to extend (STPP) and views overlooking recreational grounds nearby.