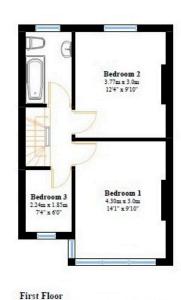

Arranged over 1054 sqft 98 sqm approximately and benefiting of a private driveway, rear garden and loft conversion, this freehold property boasts good potential. Further benefits include potential to extend (STPP) and views overlooking recreational grounds nearby.