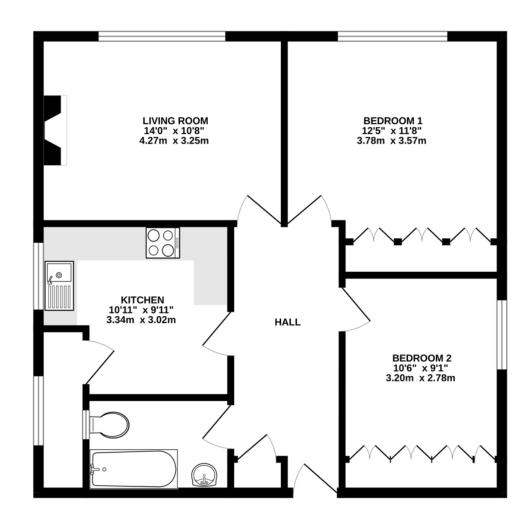

conveniently for Pinner and Northwood Hills.

The accommodation briefly comprises: Communal entrance hall with stairs leading to the second floor. Front door leading into a spacious hallway leading t all rooms including a sizeable living room, two double bedrooms, fitted kitchen with integrated appliances and access to a balcony and three piece bathroom suite.

Outside, there are lawned communal gardens and residents parking.

Northcote is set well back from Rickmansworth Road which is within easy reach of both Pinner and Hatch End High Streets and transport facilities, whilst Northwood Hills Metropolitan Line station is within 15 minutes walk. There is also a good selection of many local Primary and Secondary Schools within this area.





## GROUND FLOOR 682 sq.ft. (63.3 sq.m.) approx.













Tel: 020 8866 9696