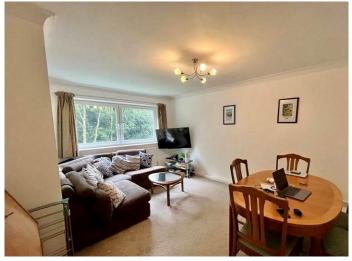

#### **SITTING / DINING ROOM**

A large reception room with sitting and dining areas. Window to rear overlooking the adjoining woodland.