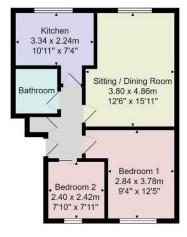

# GROUND FLOOR ENTRANCE HALL

A reception hall with fitted storage cupboard with shelving.

#### **SITTING / DINING ROOM**

A large reception room with sitting and dining areas. Window to rear overlooking the adjoining woodland.

#### **KITCHEN**

With a range of fitted wall and base units with space and plumbing for appliances. Window to rear and fitted cupboard housing the boiler.

#### **BEDROOM 1**

A double bedroom with window to front.

#### BEDROOM 2

A further bedroom with window to front.

#### **BATHROOM**

A modern white suite including a bath with shower above.

#### **TENURE**

999-year lease £20 pa ground rent Pets are permitted Service charge £180pcm

Council Tax Band - B

Total Area: 54.2 m<sup>2</sup> ... 583 ft<sup>2</sup>

All measurements are approximate and for display purposes only.