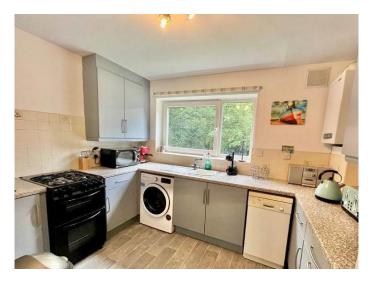

#### **KITCHEN**

With a range of fitted wall and base units with space and plumbing for appliances. Window to rear and fitted cupboard housing the boiler.