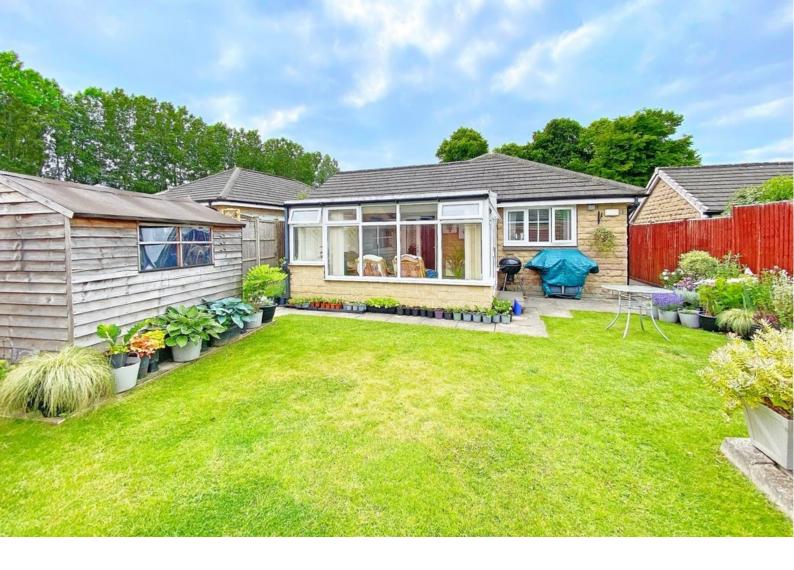

#### **UTSIDE**

Long driveway leads to single garage. Delightful private rear gardens with patio, shaped lawn and planted borders.

Tenure - Freehold

**Council Tax Band - E** 

Total Area: 79.7 m² ... 858 ft²