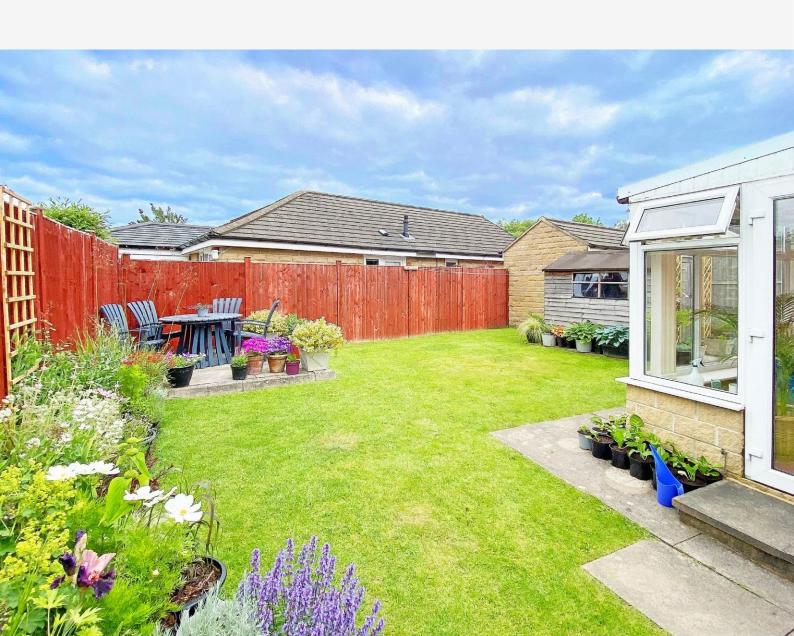

#### **UTSIDE**

Long driveway leads to single garage. Delightful private rear gardens with patio, shaped lawn and planted borders.

Tenure - Freehold

**Council Tax Band - E** 

Total Area: 79.7 m² ... 858 ft²