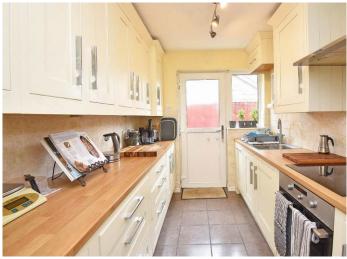

#### **KITCHEN**

Range of modern wall and base units, integrated appliances, tiled floor, window and door to side.