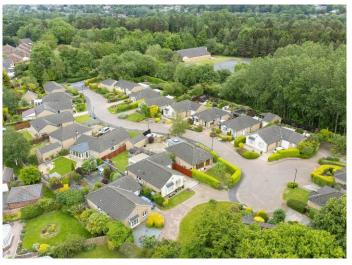

# 16 Barberry Close, Harrogate, North Yorkshire, HG3 2NZ

A superb three- bedroom bungalow situated in a very attractive culde-sac to the north of Harrogate, located on the edge of open countryside.

Offers well-presented and spacious accommodation with conservatory extension, the property benefits from gas central heating and uPVC double glazing. A particular feature to the bungalow is the delightful rear gardens.