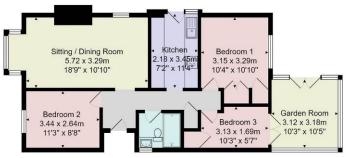

The accommodation comprises:

# L-SHAPED ENTRANCE HALL

uPVC entrance door to side. Access to roof void.

#### LIVING/DINING ROOM

Good sized room with bay window to front. Living flame gas fire.

#### **KITCHEN**

Range of modern wall and base units, integrated appliances, tiled floor, window and door to side.

# **BEDROOM 1**

Window to rear. Built in wardrobe.

#### BEDROOM 2

Window to front. Built in wardrobe.

#### **BEDROOM 3**

Could be used as an office/formal dining room. Double doors to:

# **CONSERVATORY**

Tiled floor, windows to three side. Double doors to garden.

# **BATHROOM**

Modern tiling. Walk-in shower, washbasin and vanity unit, low-flush WC. Frosted window to side.

#### **UTSIDE**

Long driveway leads to single garage. Delightful private rear gardens with patio, shaped lawn and planted borders.

Tenure - Freehold

**Council Tax Band - E** 

Total Area: 79.7 m² ... 858 ft²

All measurements are approximate and for display purposes only.

No liability is accepted by either the agency or Box Property Solutions Ltd as to the exact measurements of the rooms.

Box Property Solutions Ltd retains the copyright on this plan and allows agents to use it with agreed permission.