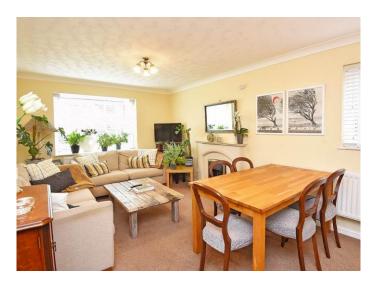

#### LIVING/DINING ROOM

Good sized room with bay window to front. Living flame gas fire.