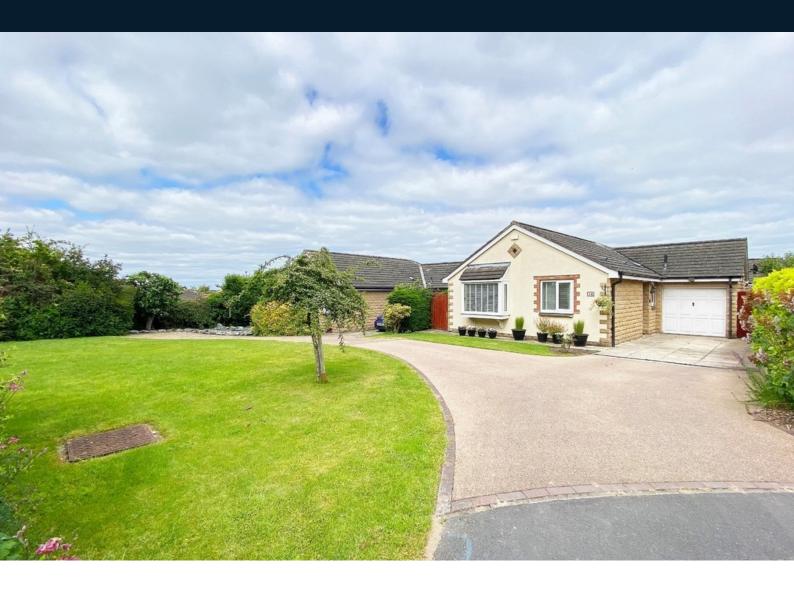

# 16 Barberry Close, Harrogate, North Yorkshire, HG3 2NZ

A superb three- bedroom bungalow situated in a very attractive culde-sac to the north of Harrogate, located on the edge of open countryside.

Offers well-presented and spacious accommodation with conservatory extension, the property benefits from gas central heating and uPVC double glazing. A particular feature to the bungalow is the delightful rear gardens.

#### **UTSIDE**

Long driveway leads to single garage. Delightful private rear gardens with patio, shaped lawn and planted borders.

Tenure - Freehold

**Council Tax Band - E** 

Total Area: 79.7 m² ... 858 ft²