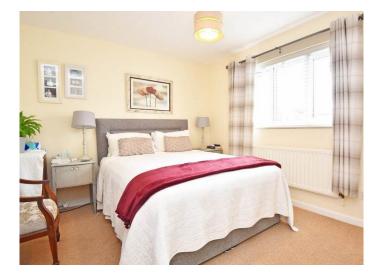

# **BEDROOM 1**

Window to rear. Built in wardrobe.

#### BEDROOM 2

Window to front. Built in wardrobe.