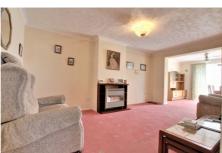

#### LIVING ROOM

5.00m (16'5") x 3.30m (10'10") Gas fire, open plan to dining room.