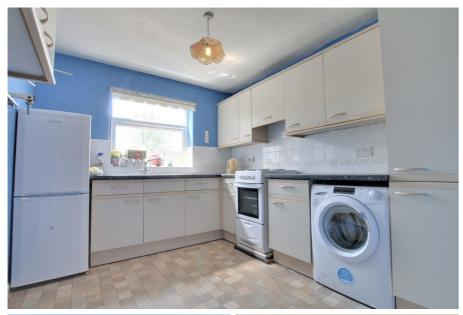

## KITCHEN

3.19m (10'6") x 2.70m (8'10")
Fitted with a matching range of wall and base units complete with freestanding electric cooker, space for fridge/freezer and plumbing for washing machine. Window to rear.