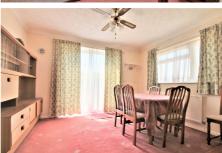

### DINING ROOM

3.30m (10'10") x 3.30m (10'10") Window to side, patio doors out to rear garden.