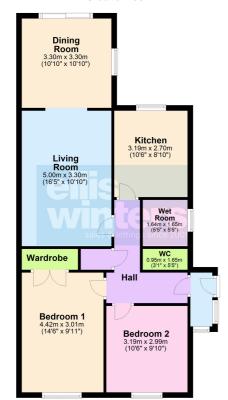

#### LIVING ROOM

5.00m (16'5") x 3.30m (10'10") Gas fire, open plan to dining room.

### DINING ROOM

3.30m (10'10") x 3.30m (10'10") Window to side, patio doors out to rear garden.

## KITCHEN

3.19m (10'6") x 2.70m (8'10")
Fitted with a matching range of wall and base units complete with freestanding electric cooker, space for fridge/freezer and plumbing for washing machine. Window to rear.

## BEDROOM 1

4.42m (14'6") x 3.01m (9'11") Window to front, fitted wardrobes.

## BEDROOM 2

3.19m (10'6") x 2.99m (9'10") Window to front.

### WET ROOM

1.65m (5'5") x 1.64m (5'5") Open plan shower and wash hand basin. Window to side.

# WC

1.65m (5'5") x 0.95m (3'1")
Fitted with a low level WC and hand wash basin. Window to side.