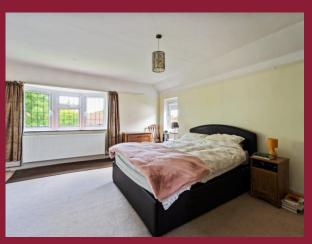

**FAMILY ROOM** 15' 2" x 9' 11" (4.62m x 3.02m)

**SHOWER ROOM** 

STAIRS TO THE FIRST FLOOR

**LANDING** 

**BEDROOM 1** 16' 11" x 15' (5.16m x 4.57m)

**BEDROOM 2** 13' 10" x 12' 3" (4.22m x 3.73m)

**BEDROOM 3** 8' 7" x 8' 4" (2.62m x 2.54m)