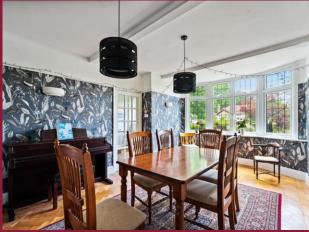

# ROOMS

**ENTRANCE HALL** 14' 11" x 8' 4" (4.55m x 2.54m)

**LOUNGE** 20' 9" x 11' 5" (6.32m x 3.48m)

**DINING ROOM** 18' 6 max" x 11' (5.64m x 3.35m)

**KITCHEN/BREAKFAST ROOM** 17' 3" x 10' 10 max" (5.26m x 3.3m)