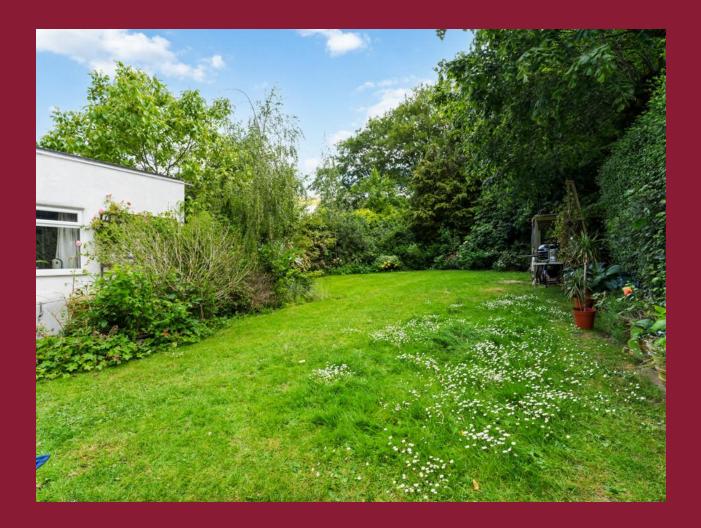

### **DESCRIPTION**

Positioned in one of Wallington's most sought after roads, this attractive detached family home boasts spacious accommodation is comprised of two large reception rooms and a refitted kitchen/breakfast room. There is also a family room/study and ground floor shower room. The first floor has four bedrooms and a refitted bathroom. At the rear there is an established garden with perimeter hedging and a driveway to the garage at the front. A selection of reputable schools can be found close by including Wallington Girls, John Fisher and Wilson's.

**BEDROOM 4** 9' 3" x 5' 5" (2.82m x 1.65m)

**BATHROOM** 9' 3" x 7' 9" (2.82m x 2.36m)

**ESTABLISHED PRIVATE REAR GARDEN** 

FRONT GARDEN

DRIVEWAY TO ATTACHED GARAGE