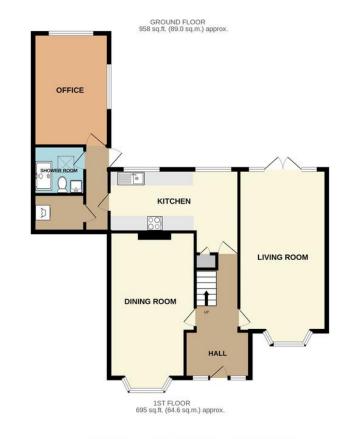

### FLOOR PLAN

TOTAL FLOOR AREA: 1653 sq.ft. (153.6 sq.m.) approx.

Whilst every attempt has been made to ensure the accuracy of the floorpian contained here, measurement of doors, windows, rooms and any other items are approximate and no responsibility is taken for any error, omission or mis-statement. This plan is for illustrative purposes only and should be used as such by any prospective purchaser. The services, systems and appliances shown have not been tested and no guarante as to their operability or efficiency can be given.