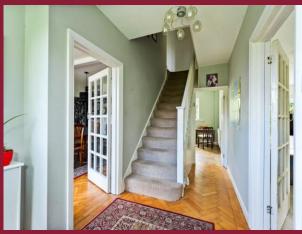

# ROOMS

**ENTRANCE HALL** 14' 11" x 8' 4" (4.55m x 2.54m)

**LOUNGE** 20' 9" x 11' 5" (6.32m x 3.48m)

**DINING ROOM** 18' 6 max" x 11' (5.64m x 3.35m)

**KITCHEN/BREAKFAST ROOM** 17' 3" x 10' 10 max" (5.26m x 3.3m)