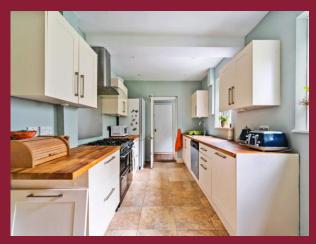

# ROOMS

**ENTRANCE HALL** 14' 11" x 8' 4" (4.55m x 2.54m)

**LOUNGE** 20' 9" x 11' 5" (6.32m x 3.48m)

**DINING ROOM** 18' 6 max" x 11' (5.64m x 3.35m)

**KITCHEN/BREAKFAST ROOM** 17' 3" x 10' 10 max" (5.26m x 3.3m)