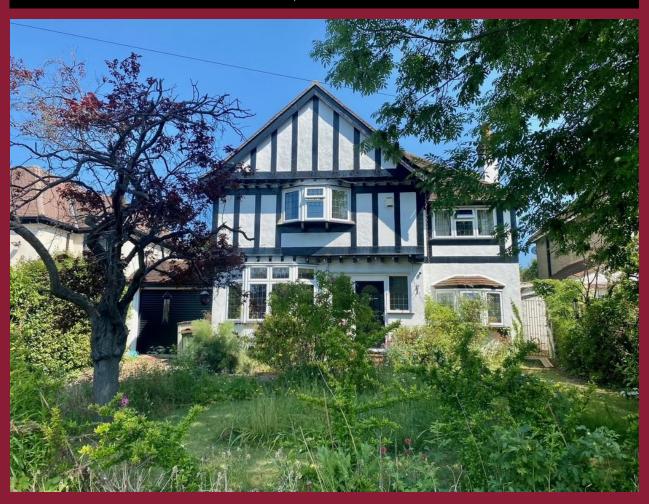

# 33 Buckingham Way, South Wallington, Surrey, SM6 9LU £925,000 Freehold

### **DESCRIPTION**

Positioned in one of Wallington's most sought after roads, this attractive detached family home boasts spacious accommodation is comprised of two large reception rooms and a refitted kitchen/breakfast room. There is also a family room/study and ground floor shower room. The first floor has four bedrooms and a refitted bathroom. At the rear there is an established garden with perimeter hedging and a driveway to the garage at the front. A selection of reputable schools can be found close by including Wallington Girls, John Fisher and Wilson's.