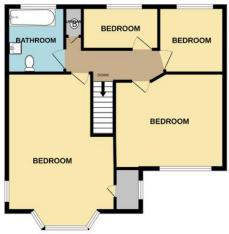

# ROOMS

**ENTRANCE HALL** 14' 11" x 8' 4" (4.55m x 2.54m)

**LOUNGE** 20' 9" x 11' 5" (6.32m x 3.48m)

**DINING ROOM** 18' 6 max" x 11' (5.64m x 3.35m)

**KITCHEN/BREAKFAST ROOM** 17' 3" x 10' 10 max" (5.26m x 3.3m)

**FAMILY ROOM** 15' 2" x 9' 11" (4.62m x 3.02m)

**SHOWER ROOM** 

STAIRS TO THE FIRST FLOOR

**LANDING** 

**BEDROOM 1** 16' 11" x 15' (5.16m x 4.57m)

**BEDROOM 2** 13' 10" x 12' 3" (4.22m x 3.73m)

**BEDROOM 3** 8' 7" x 8' 4" (2.62m x 2.54m)

**BEDROOM 4** 9' 3" x 5' 5" (2.82m x 1.65m)

**BATHROOM** 9' 3" x 7' 9" (2.82m x 2.36m)

**ESTABLISHED PRIVATE REAR GARDEN** 

FRONT GARDEN

DRIVEWAY TO ATTACHED GARAGE

### FLOOR PLAN

TOTAL FLOOR AREA: 1653 sq.ft. (153.6 sq.m.) approx.

Whilst every attempt has been made to ensure the accuracy of the floorpian contained here, measurement of doors, windows, rooms and any other items are approximate and no responsibility is taken for any error, omission or mis-statement. This plan is for illustrative purposes only and should be used as such by any prospective purchaser. The services, systems and appliances shown have not been tested and no guarante as to their operability or efficiency can be given.