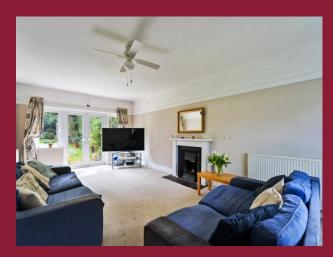

# ROOMS

**ENTRANCE HALL** 14' 11" x 8' 4" (4.55m x 2.54m)

**LOUNGE** 20' 9" x 11' 5" (6.32m x 3.48m)

**DINING ROOM** 18' 6 max" x 11' (5.64m x 3.35m)

**KITCHEN/BREAKFAST ROOM** 17' 3" x 10' 10 max" (5.26m x 3.3m)