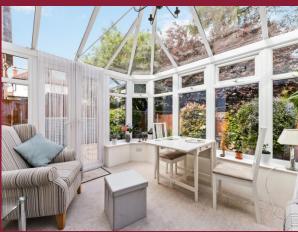

### **DESCRIPTION**

Unusually available four bedroom detached house positioned within easy reach of a range of reputable schools including Wallington High School for Girls and Wilson's. Being well presented throughout the accommodation comprises a spacious lounge and open plan dining room. There is a modern fitted kitchen benefits a separate utility room, conservatory and ground floor WC. Upstairs boasts four good size bedrooms, one being en-suite and a family bathroom. The rear garden is well maintained and at the front the driveway leads to the integral garage.

**CONSERVATORY** 12' 5" x 9' 8" (3.78m x 2.95m)

STAIRS TO FIRST FLOOR LANDING

**BEDROOM 1** 15' 2" x 12' 9" (4.62m x 3.89m)

**EN SUITE SHOWER ROOM** 

**BEDROOM 2** 12' 8" x 7' 11" (3.86m x 2.41m)

**BEDROOM 3** 9' 6" x 7' 2" (2.9m x 2.18m)