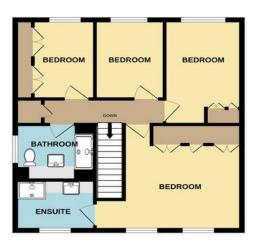

### FLOOR PLAN

1ST FLOOR 595 sq.ft. (55.2 sq.m.) approx

TOTAL FLOOR AREA: 1406 sq.ft. (130.6 sq.m.) approx.

Whilst every attempt has been made to ensure the accuracy of the floorplan contained here, measurements of doors, windows, rooms and any other items are approximate and no responsibility is taken for any error, omission or mis-statement. This plan is for illustrative purposes only and should be used as such by any prospective purchaser. The services, systems and appliances shown have not been tested and no guarantee as to their operability or efficiency can be given.

Made with Metropix ©2023

IMPORTANT NOTE: Paul Graham have not tested any services, heating system, appliances, fixtures or fittings. References to the tenure of a property are based on information supplied by the seller as Paul Graham have not had sight of the title documents. Nether has Paul Graham checked any existing or necessary planning consents, building regulations or rights of way. Prospective purchasers are advised to obtain verification from their solicitor or survey or. PLEASE NOTE: All measurements are approximate and represent the maximum dimensions of any room (into bays and alcoves) and a margin of error should be allowed.