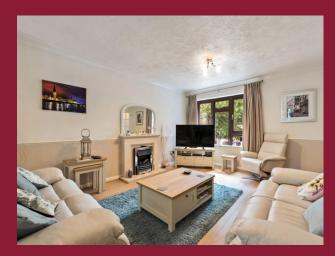

### **DESCRIPTION**

Unusually available four bedroom detached house positioned within easy reach of a range of reputable schools including Wallington High School for Girls and Wilson's. Being well presented throughout the accommodation comprises a spacious lounge and open plan dining room. There is a modern fitted kitchen benefits a separate utility room, conservatory and ground floor WC. Upstairs boasts four good size bedrooms, one being en-suite and a family bathroom. The rear garden is well maintained and at the front the driveway leads to the integral garage.

## ROOMS

**ENTRANCE HALL** 

**LOUNGE** 16' 10" x 11' 10" (5.13m x 3.61m)

**DINING ROOM** 11' 10" x 8' 5" (3.61m x 2.57m)

**KITCHEN** 11' 6" x 8' 5" (3.51m x 2.57m)

**UTILITY ROOM** 8' 3" x 5' 7" (2.51m x 1.7m)