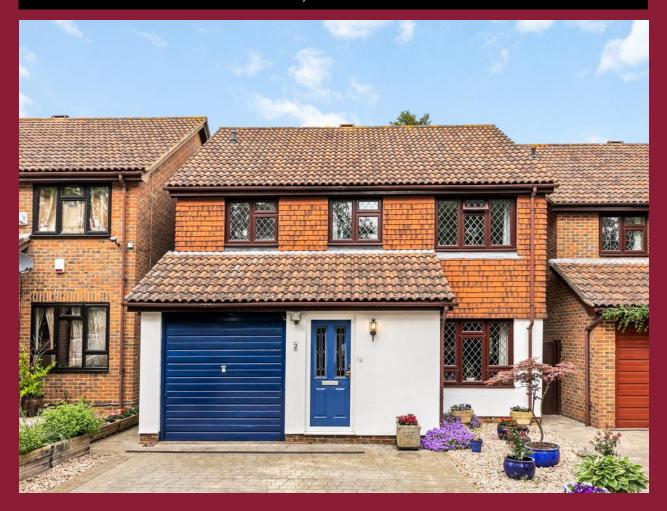

## 2 Oaklands Way, South Wallington, Surrey, SM6 9RR £675,000 Freehold

### **DESCRIPTION**

Unusually available four bedroom detached house positioned within easy reach of a range of reputable schools including Wallington High School for Girls and Wilson's. Being well presented throughout the accommodation comprises a spacious lounge and open plan dining room. There is a modern fitted kitchen benefits a separate utility room, conservatory and ground floor WC. Upstairs boasts four good size bedrooms, one being en-suite and a family bathroom. The rear garden is well maintained and at the front the driveway leads to the integral garage.