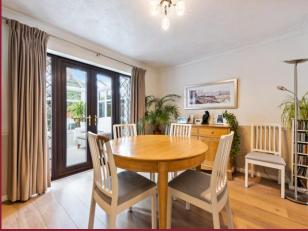

### **DESCRIPTION**

Unusually available four bedroom detached house positioned within easy reach of a range of reputable schools including Wallington High School for Girls and Wilson's. Being well presented throughout the accommodation comprises a spacious lounge and open plan dining room. There is a modern fitted kitchen benefits a separate utility room, conservatory and ground floor WC. Upstairs boasts four good size bedrooms, one being en-suite and a family bathroom. The rear garden is well maintained and at the front the driveway leads to the integral garage.

## ROOMS

**ENTRANCE HALL** 

**LOUNGE** 16' 10" x 11' 10" (5.13m x 3.61m)

**DINING ROOM** 11' 10" x 8' 5" (3.61m x 2.57m)

**KITCHEN** 11' 6" x 8' 5" (3.51m x 2.57m)

**UTILITY ROOM** 8' 3" x 5' 7" (2.51m x 1.7m)