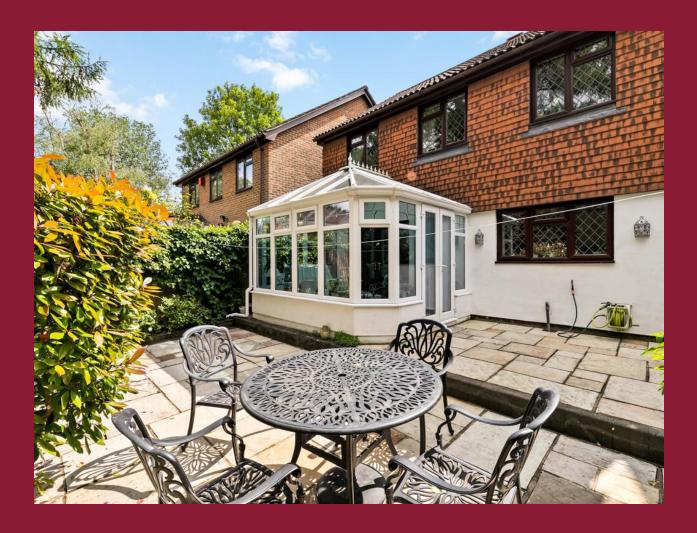

### **DESCRIPTION**

Unusually available four bedroom detached house positioned within easy reach of a range of reputable schools including Wallington High School for Girls and Wilson's. Being well presented throughout the accommodation comprises a spacious lounge and open plan dining room. There is a modern fitted kitchen benefits a separate utility room, conservatory and ground floor WC. Upstairs boasts four good size bedrooms, one being en-suite and a family bathroom. The rear garden is well maintained and at the front the driveway leads to the integral garage.

**CONSERVATORY** 12' 5" x 9' 8" (3.78m x 2.95m)

STAIRS TO FIRST FLOOR LANDING

**BEDROOM 1** 15' 2" x 12' 9" (4.62m x 3.89m)

**EN SUITE SHOWER ROOM** 

**BEDROOM 2** 12' 8" x 7' 11" (3.86m x 2.41m)

**BEDROOM 3** 9' 6" x 7' 2" (2.9m x 2.18m)

**BEDROOM 4** 9' 5" x 8' 4" (2.87m x 2.54m)

**BATHROOM** 

**REAR GARDEN** 

DRIVEWAY TO INTERGAL GAR AGE