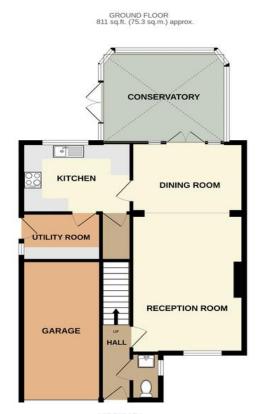

### FLOOR PLAN

1ST FLOOR 595 sq.ft. (55.2 sq.m.) approx

TOTAL FLOOR AREA: 1406 sq.ft. (130.6 sq.m.) approx.

Whilst every attempt has been made to ensure the accuracy of the floorplan contained here, measurements of doors, windows, rooms and any other items are approximate and no responsibility is taken for any error, omission or mis-statement. This plan is for illustrative purposes only and should be used as such by any prospective purchaser. The services, systems and appliances shown have not been tested and no guarantee as to their operability or efficiency can be given.

Made with Metropix ©2023

IMPORTANT NOTE: Paul Graham have not tested any services, heating system, appliances, fixtures or fittings. References to the tenure of a property are based on information supplied by the seller as Paul Graham have not had sight of the title documents. Nether has Paul Graham checked any existing or necessary planning consents, building regulations or rights of way. Prospective purchasers are advised to obtain verification from their solicitor or survey or. PLEASE NOTE: All measurements are approximate and represent the maximum dimensions of any room (into bays and alcoves) and a margin of error should be allowed.