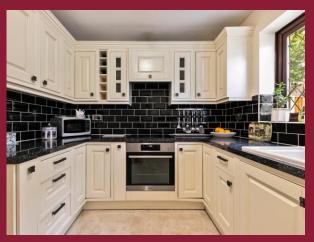

### **DESCRIPTION**

Unusually available four bedroom detached house positioned within easy reach of a range of reputable schools including Wallington High School for Girls and Wilson's. Being well presented throughout the accommodation comprises a spacious lounge and open plan dining room. There is a modern fitted kitchen benefits a separate utility room, conservatory and ground floor WC. Upstairs boasts four good size bedrooms, one being en-suite and a family bathroom. The rear garden is well maintained and at the front the driveway leads to the integral garage.

## ROOMS

**ENTRANCE HALL** 

**LOUNGE** 16' 10" x 11' 10" (5.13m x 3.61m)

**DINING ROOM** 11' 10" x 8' 5" (3.61m x 2.57m)

**KITCHEN** 11' 6" x 8' 5" (3.51m x 2.57m)

**UTILITY ROOM** 8' 3" x 5' 7" (2.51m x 1.7m)