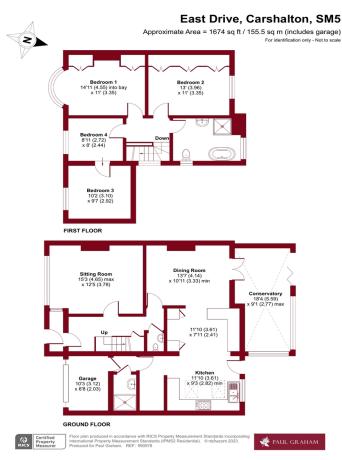

## **ENTRANCE HALL**

**SITTING ROOM** 15' 3" x 12' 5" (4.65m x 3.78m)

DINING ROOM 13' 7" x 10' 11" (4.14m x 3.33m)

**CONSERVATORY** 18' 4" x 9' 1" (5.59m x 2.77m)

KITCHEN 11' 10" x 9' 3" (3.61m x 2.82m)

BEDROOM 1 14' 11" x 11' 0" (4.55m x 3.35m)

BEDROOM 2 13' 0" x 11' 0" (3.96m x 3.35m)

BEDROOM 3 10' 2" x 9' 7" (3.1m x 2.92m)

BEDROOM 4 8' 11" x 8' 0" (2.72m x 2.44m)

BATHROOM GARDEN OFF ROAD PARKING UTILITY AREA SHOWER ROOM GARAGE LANDING

IMP ORTANT NOTE: Paul Graham have not tested any services, heating system, appliances, fixtures or fittings. References to the tenu re of a property a re based on information supplied by the seller as Paul Graham have not had sight of the title documents. Neither has Paul Graham checked any existing or necessary planning consents, building regulations or rights of way. Prospective purchasers are advised to obtain verification from their solicitor or surveyor. PLEASE NOTE: All measurements are approximate and represent the maximum dimensions of any room (into bays and alcoves) and a margin of error should be allowed.