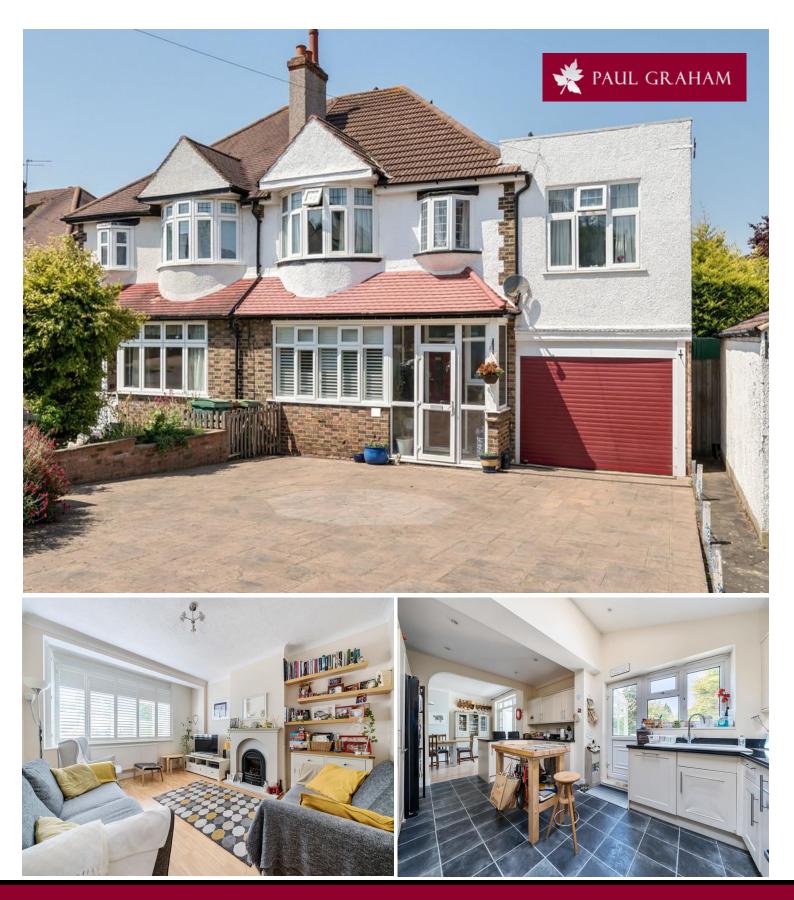

## 18 East Drive, Carshalton, SM5 4PB | Guide Price £750,000 Freehold

Welcome to this charming 3/4 bedroom semi-detached house on East Drive. This well-maintained property offers spacious living areas and boasts a double-story extension to the side, providing ample room for you and your family. Located within minutes of top-rated schools such as Barrow Hedges Primary School, Stanley Park Juniors, and Oaks Park High, this property on East Drive offers convenience for families with children. In addition to excellent schools, you'll find local shops, supermarkets, and leisure facilities within a short distance, catering to your daily needs.