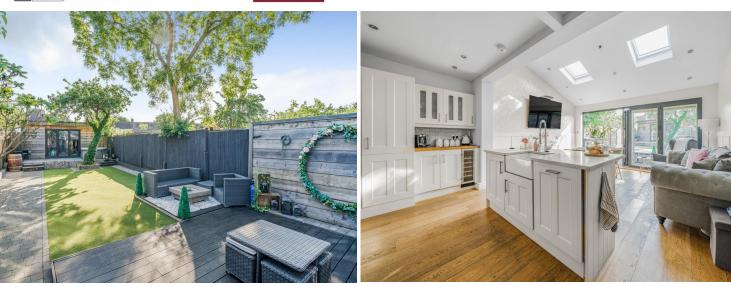

# 3 Cherry Close, Carshalton, SM5 2BW | Guide Price £680,000 Freehold

Welcome to Cherry Close, where elegance and modernity intertwine in this exquisite fourbedroom semi-detached "mock Tudor" style house. The property has been extended to the rear, creating a bright and spacious Kitchen/Dinning room with bi-fold doors that open up to a landscaped garden. The loft has been converted into a large master bedroom, adding a touch of grandeur to the residence. Additionally, a versatile outbuilding, previously used as a bar/games room, offers endless possibilities as a gym, office, or studio. Of further benefit is off street parking for multiple cars

FAMILY BATHROOM

BEDROOM 1 (Master) 18' 9" x 13' 5" (5.72m x 4.09m)

**ENSUITE** 

BAR/GAMES ROOM 19'8" x 16'3" (5.99m x 4.95m)

LANDSCAPED GARDEN

**OFF ROAD PARKING** 

IMP ORTANT NOTE: Paul Graham have not tested any services, heating system, appliances, fixtures or fittings. References to the tenure of a property are based on information supplied by the seller as Paul Graham have not had sight of the title documents. Neither has Paul Graham checked any existing or necessary planning consents, building regulations or rights of way. Prospective purchasers are advised to obtain verification from their solicitor or surve yor. PLEASE NOTE: All measurements are approximate and represent the maximum dimensions of any room (into bays and alcoves) and a margin of error should be allowed.