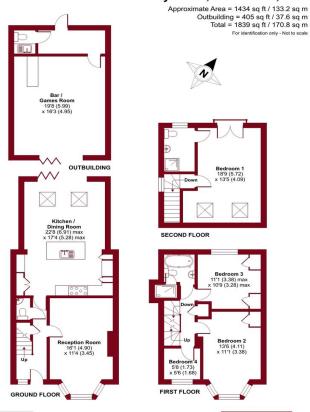

RICS Certified Property Measurer Produced for Paul Graham 🔆 PAUL GRAHAM

Cherry Close, Carshalton, SM5

**RECEPTION ROOM** 16' 1" x 11' 4" (4.9m x 3.45m)

### wc

**ENTRANCE HALL** 

KITCHEN/DINNING ROOM 22' 8" x 17' 4" (6.91m x 5.28m)

BEDROOM 2 13' 6" x 11' 1" (4.11m x 3.38m)

BEDROOM 3 11' 1" x 10' 9" (3.38m x 3.28m)

BEDROOM 4 5' 8" x 5' 6" (1.73m x 1.68m)

LANDING

FAMILY BATHROOM

BEDROOM 1 (Master) 18' 9" x 13' 5" (5.72m x 4.09m)

**ENSUITE** 

BAR/GAMES ROOM 19'8" x 16'3" (5.99m x 4.95m)

LANDSCAPED GARDEN

**OFF ROAD PARKING** 

IMP ORTANT NOTE: Paul Graham have not tested any services, heating system, appliances, fixtures or fittings. References to the tenure of a property are based on information supplied by the seller as Paul Graham have not had sight of the title documents. Neither has Paul Graham checked any existing or necessary planning consents, building regulations or rights of way. Prospective purchasers are advised to obtain verification from their solicitor or surve yor. PLEASE NOTE: All measurements are approximate and represent the maximum dimensions of any room (into bays and alcoves) and a margin of error should be allowed.