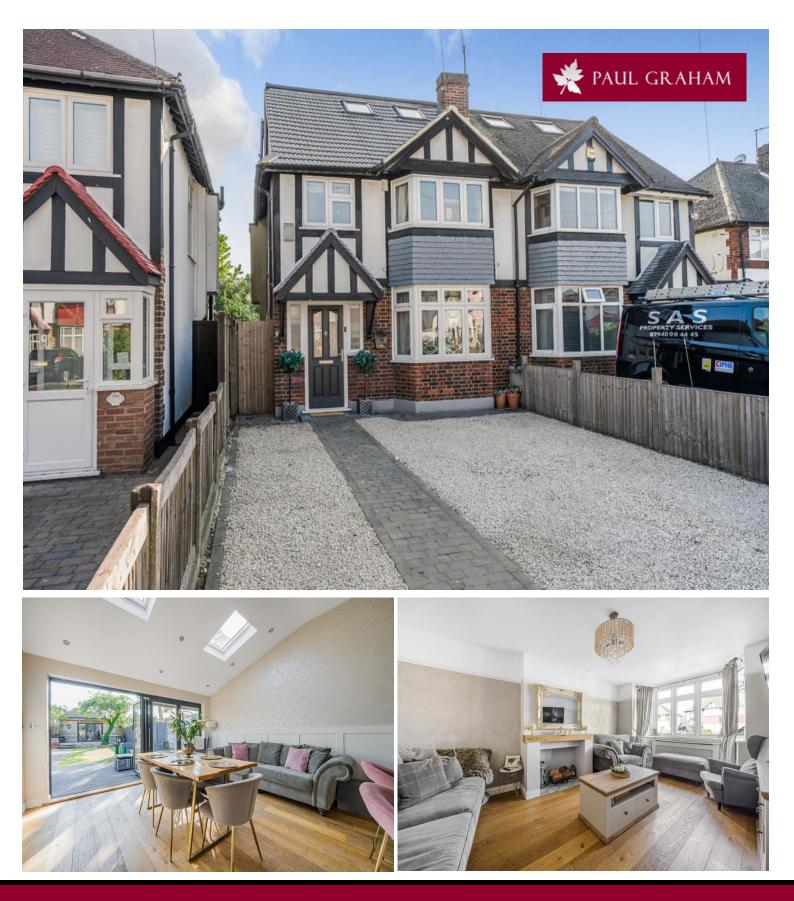

# 3 Cherry Close, Carshalton, SM5 2BW | Guide Price £680,000 Freehold

Welcome to Cherry Close, where elegance and modernity intertwine in this exquisite fourbedroom semi-detached "mock Tudor" style house. The property has been extended to the rear, creating a bright and spacious Kitchen/Dinning room with bi-fold doors that open up to a landscaped garden. The loft has been converted into a large master bedroom, adding a touch of grandeur to the residence. Additionally, a versatile outbuilding, previously used as a bar/games room, offers endless possibilities as a gym, office, or studio. Of further benefit is off street parking for multiple cars