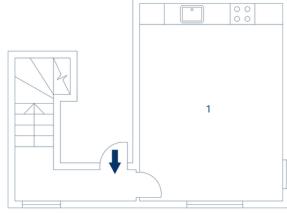

## Floorplan

Tower Court, WC2H

#### Approximate Gross Internal Area 44 sq m / 473 sq ft

|   | / | 0 | 7 | 1 |
|---|---|---|---|---|
|   | k | 1 | 4 |   |
| 1 | 7 | Ż | ſ |   |

N

First Floor

Second Floor