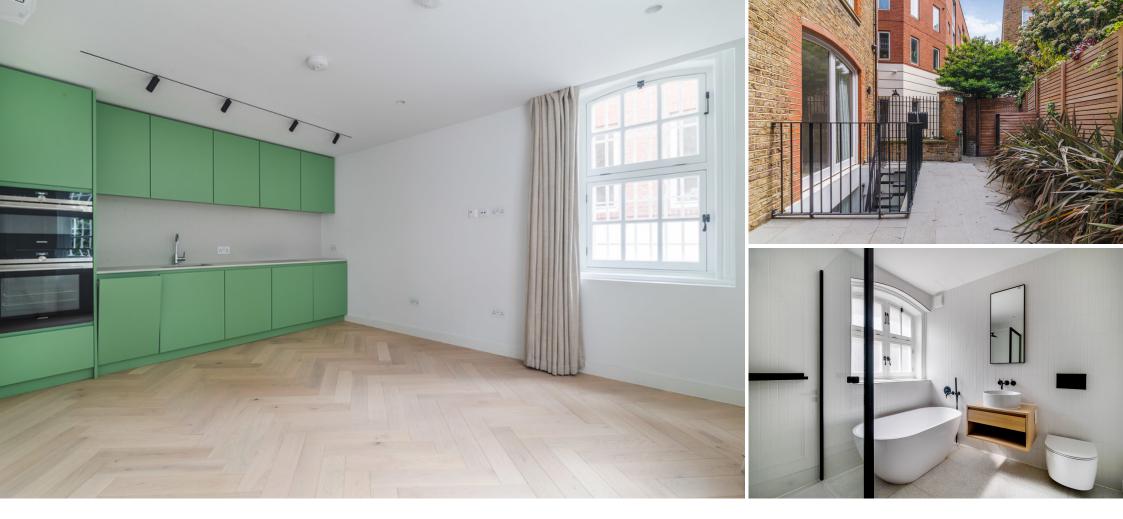

# Tower Street, Covent Garden, WC2H £700 pw

> 1 Bedroom > 1 Bathroom > Unfurnished

An immaculately designed split level apartment located in the heart of the Seven Dials area of Covent Garden. This brand new apartment offers a bright and spacious open plan living space on the first floor. The second floor double bedroom has built in storage and plush new carpet. The kitchen is fitted with Samsung appliances and the bathroom is beautifully designed, with separate shower and stand alone bath tub. Available immediately on an unfurnished basis.

## WHAT WE LOVE

Tucked away in Tower court so is very quiet Bespoke Samsung kitchen Beautiful parquet flooring Beautiful stand alone bath Moments from Seven Dials market.

### WHAT YOU NEED TO KNOW

First and second floor (no lift) Shared outside space to the front Security gate entrance 3 minutes walk from Covent Garden tube Air conditioning.