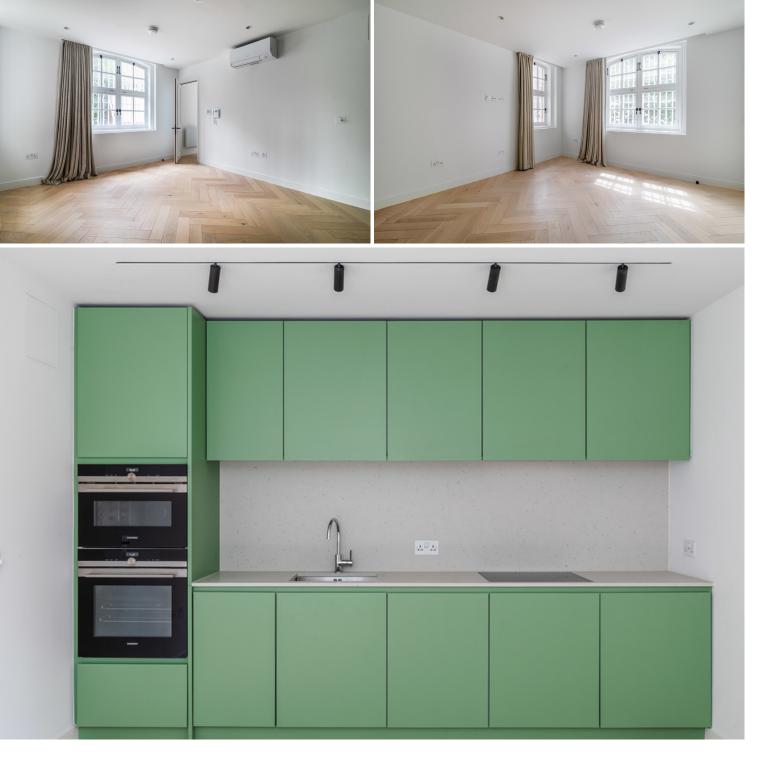

# Tower Street, Covent Garden, WC2H £700 pw

> 1 Bedroom > 1 Bathroom > Unfurnished

An immaculately designed split level apartment located in the heart of the Seven Dials area of Covent Garden. This brand new apartment offers a bright and spacious open plan living space on the first floor. The second floor double bedroom has built in storage and plush new carpet. The kitchen is fitted with Samsung appliances and the bathroom is beautifully designed, with separate shower and stand alone bath tub. Available immediately on an unfurnished basis.

## WHAT WE LOVE

Tucked away in Tower court so is very quiet Bespoke Samsung kitchen Beautiful parquet flooring Beautiful stand alone bath Moments from Seven Dials market.