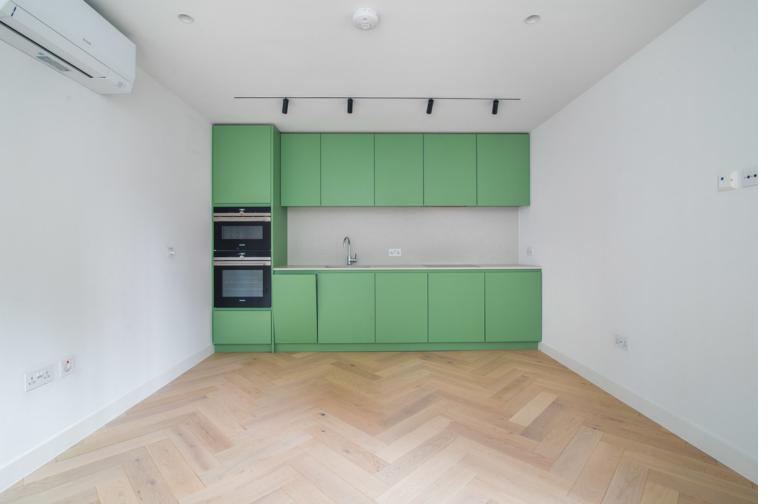

# Tower Street, Covent Garden, WC2H £700 pw

> 1 Bedroom > 1 Bathroom > Unfurnished

An immaculately designed split level apartment located in the heart of the Seven Dials area of Covent Garden. This brand new apartment offers a bright and spacious open plan living space on the first floor. The second floor double bedroom has built in storage and plush new carpet. The kitchen is fitted with Samsung appliances and the bathroom is beautifully designed, with separate shower and stand alone bath tub. Available immediately on an unfurnished basis.

## WHAT WE LOVE

Tucked away in Tower court so is very quiet Bespoke Samsung kitchen Beautiful parquet flooring Beautiful stand alone bath Moments from Seven Dials market.