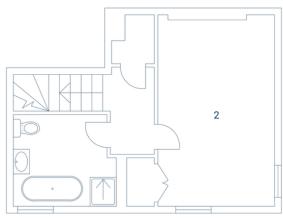

## Floorplan

Tower Court, WC2H

#### Approximate Gross Internal Area 44 sq m / 473 sq ft

|   | / | 0 | 7 | 1 |
|---|---|---|---|---|
|   | k | 1 | 4 |   |
| 1 | 7 | Ż | ſ |   |

N

First Floor

Second Floor