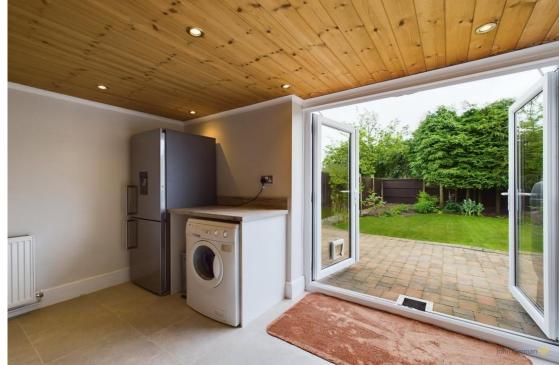

The kitchen/dining room is across the hall way and looks out onto the beautiful manicured gardens. This entire room has been beautifully renovated. The dining space is a fantastic size and is the ideal spot for family dinners and hosting friends. This quality chefs kitchen has masses of bench space, fantastic storage options and quality appliances throughout. It will make meal times a breeze. The kitchen flows seamlessly into the large utility room which gives direct access into the garage from this room offering extra functionality.

The rear gardens have dual access from the utility and dining room through large double patio doors. They are immaculately presented and offer a great space to entertain with beautiful mature plants.

As you climb the central stairwell you get a real sense of space and light due to its design. The immaculate master bedroom is a fantastic size and overlooks the rear gardens. The three other bedrooms are all spacious and will accommodate the children for years to come. These bedrooms are all serviced by a lovely family bathroom. The bathroom is of great quality with floor to ceiling tiles, large shower, wash hand basin and WC.