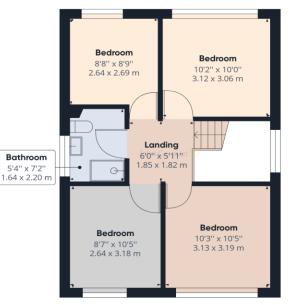

The rear gardens have dual access from the utility and dining room through large double patio doors. They are immaculately presented and offer a great space to entertain with beautiful mature plants.

As you climb the central stairwell you get a real sense of space and light due to its design. The immaculate master bedroom is a fantastic size and overlooks the rear gardens. The three other bedrooms are all spacious and will accommodate the children for years to come. These bedrooms are all serviced by a lovely family bathroom. The bathroom is of great quality with floor to ceiling tiles, large shower, wash hand basin and WC.

While every attempt has been made to ensure accuracy, all measurements are approximate, not to scale. This floor plan is for illustrative purposes only.

GIRAFFE360