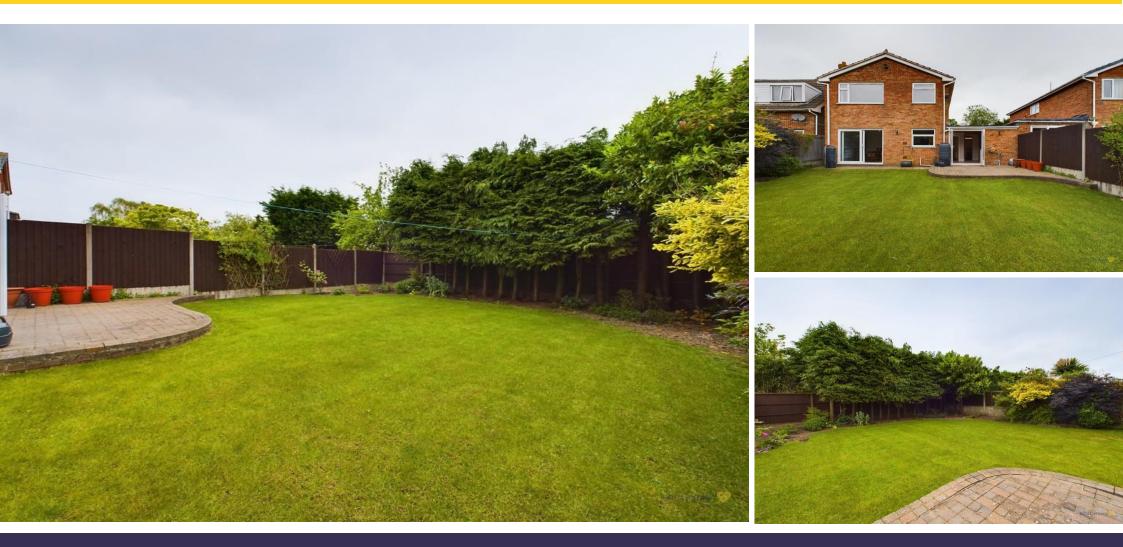

The rear gardens have dual access from the utility and dining room through large double patio doors. They are immaculately presented and offer a great space to entertain with beautiful mature plants.

As you climb the central stairwell you get a real sense of space and light due to its design. The immaculate master bedroom is a fantastic size and overlooks the rear gardens. The three other bedrooms are all spacious and will accommodate the children for years to come. These bedrooms are all serviced by a lovely family bathroom. The bathroom is of great quality with floor to ceiling tiles, large shower, wash hand basin and WC.