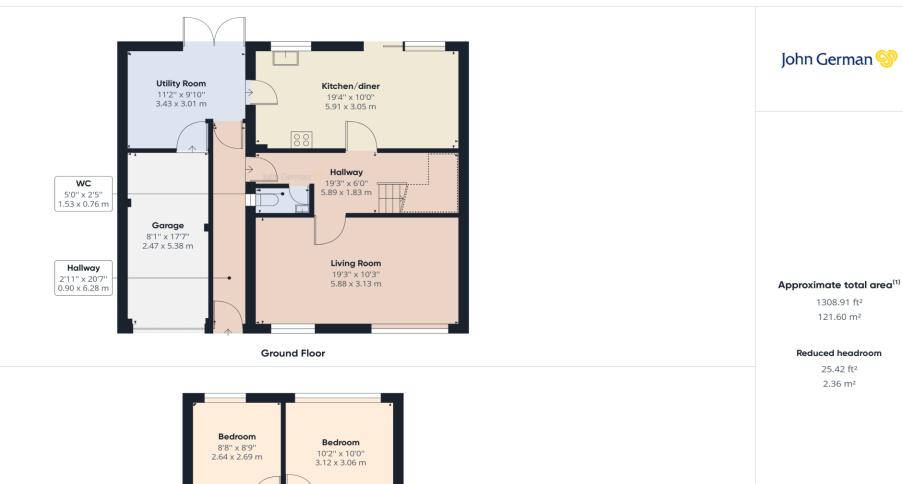

The impressive hall way is a great flexible space as it is completely shut off from the rest of the home offering security but also convenience when receiving deliveries or for those with pets.

The spacious lounge is located at the front of the home and has a lovely light and airy feel to it, it also takes in the views across the fields. This room has been completely redecorated and is a perfect space to relax.

The kitchen/dining room is across the hall way and looks out onto the beautiful manicured gardens. This entire room has been beautifully renovated. The dining space is a fantastic size and is the ideal spot for family dinners and hosting friends. This quality chefs kitchen has masses of bench space, fantastic storage options and quality appliances throughout. It will make meal times a breeze. The kitchen flows seamlessly into the large utility room which gives direct access into the garage from this room offering extra functionality.

The rear gardens have dual access from the utility and dining room through large double patio doors. They are immaculately presented and offer a great space to entertain with beautiful mature plants.

As you climb the central stairwell you get a real sense of space and light due to its design. The immaculate master bedroom is a fantastic size and overlooks the rear gardens. The three other bedrooms are all spacious and will accommodate the children for years to come. These bedrooms are all serviced by a lovely family bathroom. The bathroom is of great quality with floor to ceiling tiles, large shower, wash hand basin and WC.

While every attempt has been made to ensure accuracy, all measurements are approximate, not to scale. This floor plan is for illustrative purposes only.

GIRAFFE360