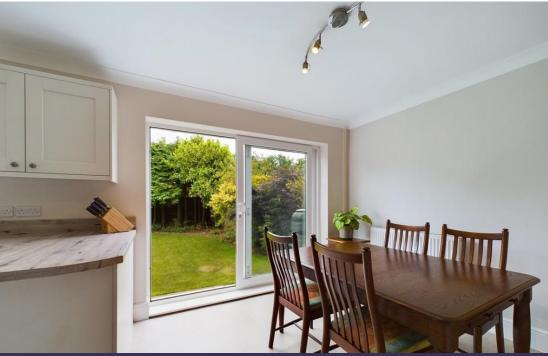

The kitchen/dining room is across the hall way and looks out onto the beautiful manicured gardens. This entire room has been beautifully renovated. The dining space is a fantastic size and is the ideal spot for family dinners and hosting friends. This quality chefs kitchen has masses of bench space, fantastic storage options and quality appliances throughout. It will make meal times a breeze. The kitchen flows seamlessly into the large utility room which gives direct access into the garage from this room offering extra functionality.

The rear gardens have dual access from the utility and dining room through large double patio doors. They are immaculately presented and offer a great space to entertain with beautiful mature plants.

As you climb the central stairwell you get a real sense of space and light due to its design. The immaculate master bedroom is a fantastic size and overlooks the rear gardens. The three other bedrooms are all spacious and will accommodate the children for years to come. These bedrooms are all serviced by a lovely family bathroom. The bathroom is of great quality with floor to ceiling tiles, large shower, wash hand basin and WC.