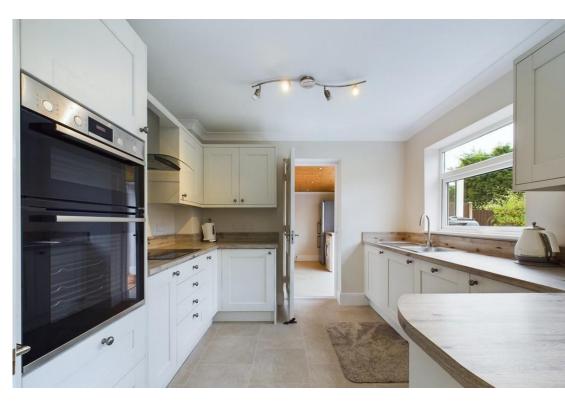

The kitchen/dining room is across the hall way and looks out onto the beautiful manicured gardens. This entire room has been beautifully renovated. The dining space is a fantastic size and is the ideal spot for family dinners and hosting friends. This quality chefs kitchen has masses of bench space, fantastic storage options and quality appliances throughout. It will make meal times a breeze. The kitchen flows seamlessly into the large utility room which gives direct access into the garage from this room offering extra functionality.