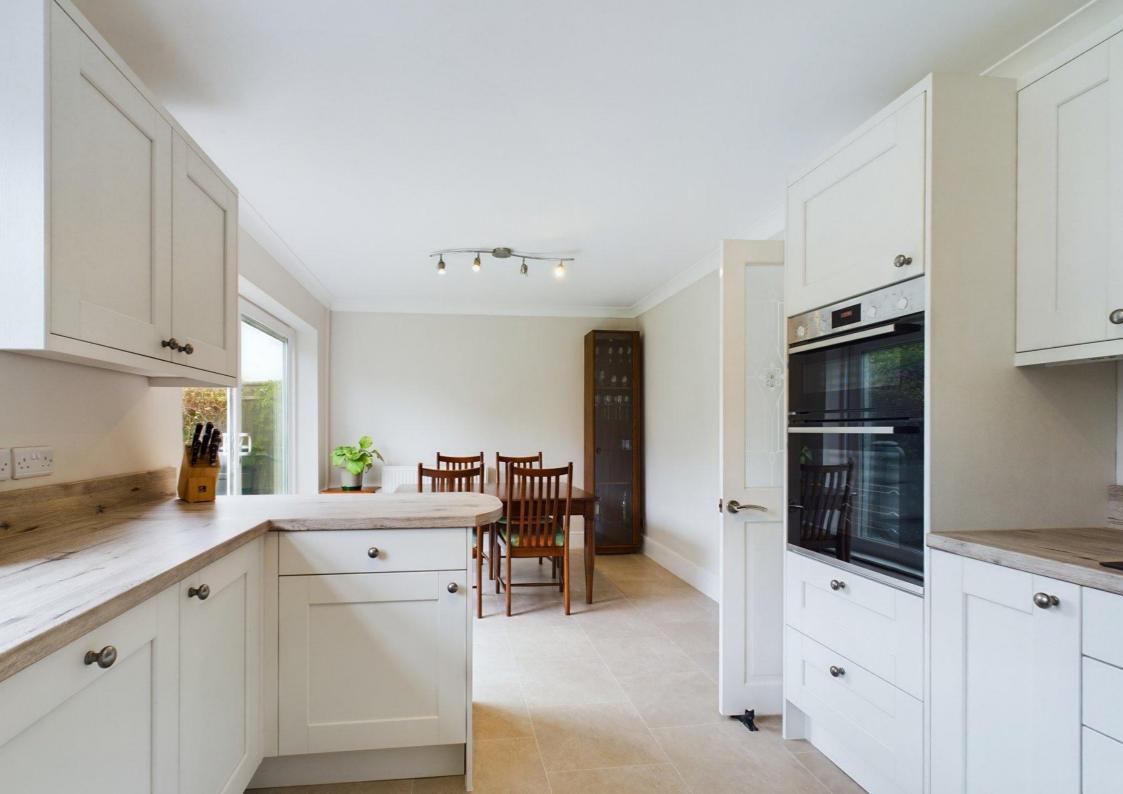

The kitchen/dining room is across the hall way and looks out onto the beautiful manicured gardens. This entire room has been beautifully renovated. The dining space is a fantastic size and is the ideal spot for family dinners and hosting friends. This quality chefs kitchen has masses of bench space, fantastic storage options and quality appliances throughout. It will make meal times a breeze. The kitchen flows seamlessly into the large utility room which gives direct access into the garage from this room offering extra functionality.