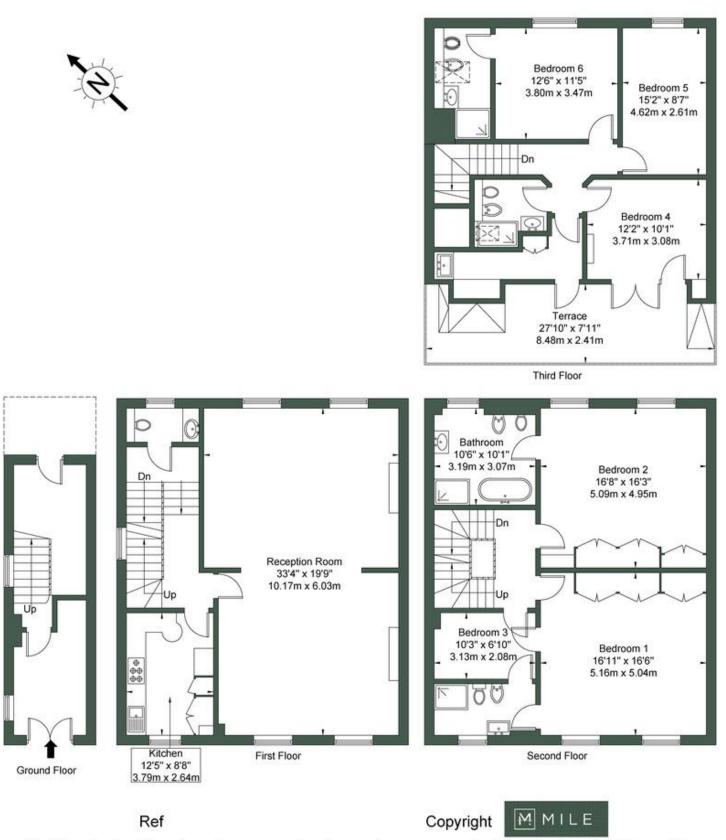

## Warwick Avenue W9 2PT

Approx. Gross Internal Area = 257.4 sq m / 2770 sq ft

The Floor plan is not to scale and measurements and areas shown are approximate and therefore should be used for illustrative purposes only. The plan has been prepared in accordance with the RICS code of Measuring Practice and whilst we have confidence in the information produced it must not be relied on. If there is any aspect of particular importance, you should