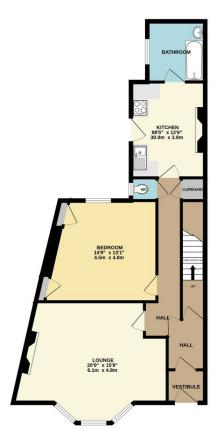

## Offers Over £80,000

- Ground Floor Flat
- One Bedroom
- Large Lounge / Diner
- Off Road Parking
- Gas Central Heating
- Popular Location
- Investment Purchase
- Cash Buyers Only

GROUND FLOOR 788 sq.ft. (73.2 sq.m.) approx.