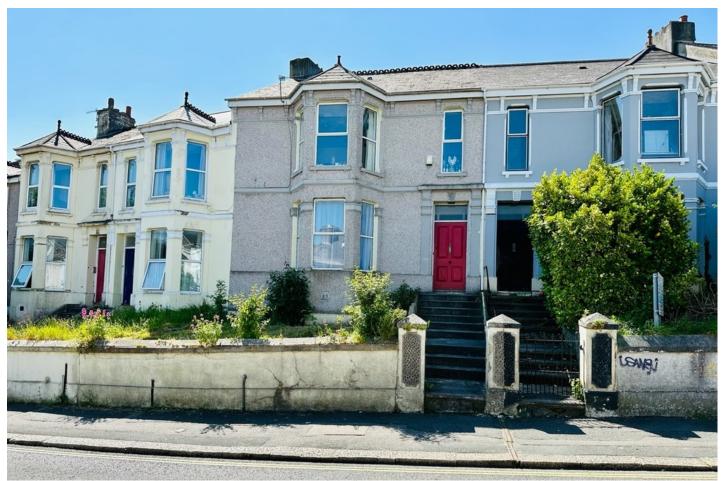

## 72 Alexandra Road | Mutley | Plymouth | PL4 7JT

A ground floor flat, situated within the Mutley area.

This spacious one bedroom flat offers an entrance hall, lounge / diner, kitchen, double bedroom bathroom and separate WC. Outside is a small courtyard area and off road parking for one car.

## Offers Over £80,000

- Ground Floor Flat
- One Bedroom
- Large Lounge / Diner
- Off Road Parking
- Gas Central Heating
- Popular Location
- Investment Purchase
- Cash Buyers Only

GROUND FLOOR 788 sq.ft. (73.2 sq.m.) approx.