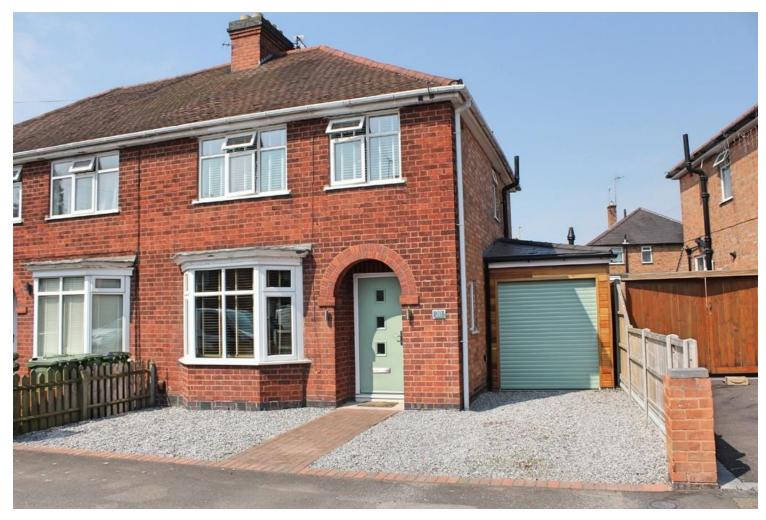

## Semi-Detached House

## **Property Summary**

Modernised and much improved semi detached home for sale in Glen Parva which would ideally suit a family or first time buyer. The accommodation comprises entrance hall, lounge, dining room, play room, kitchen, three bedrooms, bathroom, workshop/store, ple as ant rear garden and ample off road parking. This is a real must see so call and book your viewing today!

- Semi Detached
- Modernised Throughout
- Three Bedrooms
- Ample Off Road Parking
- Workshop/Store
- Open Plan Living
- Play Room
- Pleasant Rear Garden