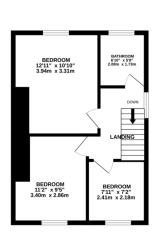

ORKSHOP/STC 23'1" x 6'5" 7.04m x 1.96m DINING ROOM 12'11" x 10'10" 3.94m x 3.31m

GROUND FLOOR 671 sq.ft. (62.3 sq.m.) approx

1ST FLOOR 384 sq.ft. (35.6 sq.m.) approx

**Energy Efficiency Rating** England, Scotland & Wales