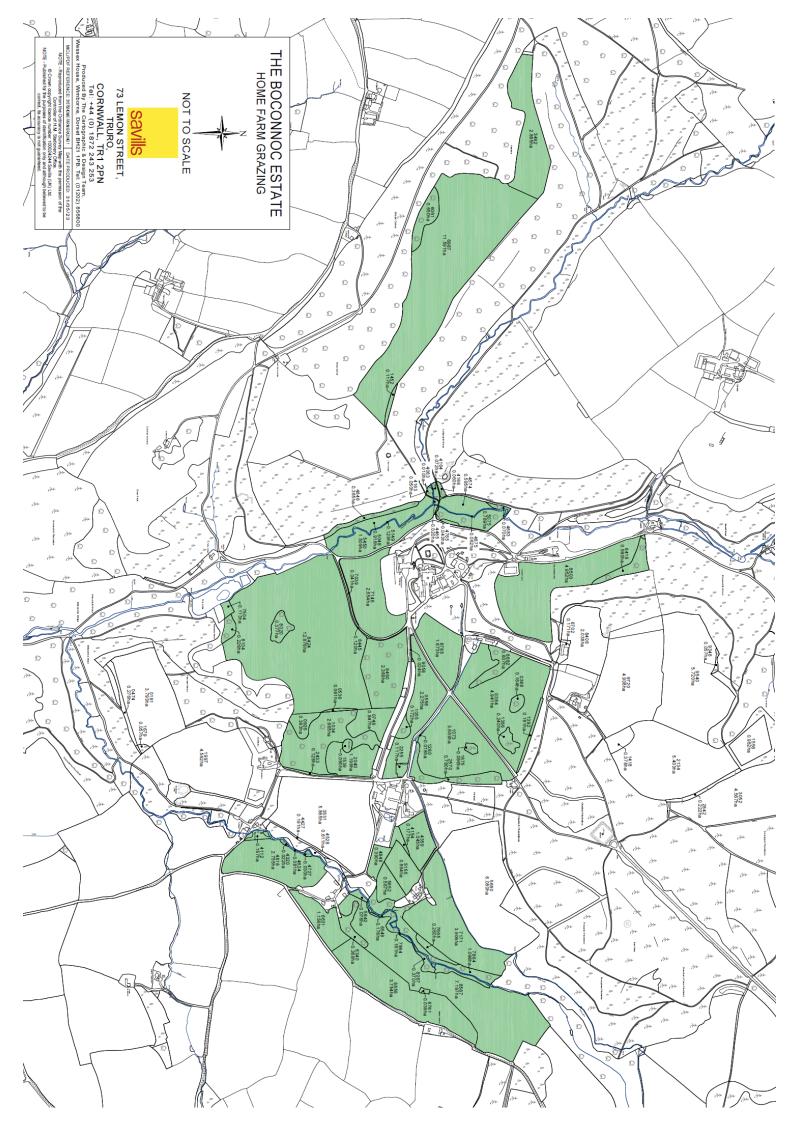

#### PLAN & SCHEDULE

A plan, which is not to scale, and is purely for the purpose of illustrating the approximate boundaries to the farm, is attached to these particulars (prepared by an estate representative) in addition to a Field Schedule. Applicants should satisfy themselves by inspection or otherwise as to their accuracy.

### Grazing Land at Boconnoc Parkland, Boconnoc, Lostwithiel, Cornwall Field Schedule

| OS Sheet No      | Parcel No.   | <u>Hectares</u> | Acres          | <b>Description</b> |
|------------------|--------------|-----------------|----------------|--------------------|
| SX1560           | 0384         | 4.941           | 12.21          | GRAZING            |
| SX1560           | 0558         | 2.275           | 5.62           | GRAZING            |
| SX1560           | 0746         | 0.847           | 2.09           | GRAZING            |
| SX1560<br>SX1560 | 0926<br>1073 | 0.393           | 0.97           | GRAZING<br>GRAZING |
| SX1560<br>SX1560 | 2040         | 3.669<br>1.198  | 9.07<br>2.96   | GRAZING            |
| SX1360           | 3492         | 2.885           | 7.13           | GRAZING            |
| SX1560           | 4154         | 0.177           | 0.44           | GRAZING            |
| SX1560           | 4359         | 1.045           | 2.58           | GRAZING            |
| SX1460           | 4574         | 0.595           | 1.47           | GRAZING            |
| SX1560           | 4818         | 2.755           | 6.81           | GRAZING            |
| SX1560           | 4848         | 0.390           | 0.96           | GRAZING            |
| SX1460           | 5048         | 0.916           | 2.26           | GRAZING            |
| SX1560           | 5155         | 0.864           | 2.13           | GRAZING            |
| SX1460           | 5450         | 1.509           | 3.73           | GRAZING            |
| SX1560           | 5652         | 0.587           | 1.45           | GRAZING            |
| SX1560           | 5842         | 0.076           | 0.19           | GRAZING            |
| SX1461           | 6503         | 4.952           | 12.24          | GRAZING            |
| SX1560           | 6631         | 1.156           | 2.86           | GRAZING            |
| SX1360           | 6967         | 11.591          | 28.64          | GRAZING            |
| SX1460           | 7146         | 2.654           | 6.56           | GRAZING            |
| SX1560           | 7171         | 3.906           | 9.65           | GRAZING            |
| SX1560<br>SX1460 | 7665<br>8424 | 0.260<br>12.876 | 0.64<br>31.82  | GRAZING<br>GRAZING |
| SX1460<br>SX1560 | 8424<br>8567 | 7.197           | 31.62<br>17.78 | GRAZING            |
| SX1360<br>SX1460 | 8765         | 1.673           | 4.13           | GRAZING            |
| SX1560           | 8856         | 3.754           | 9.28           | GRAZING            |
| SX1560           | 1260         | 0.018           | 0.04           | MISC               |
| SX1560           | 1392         | 0.181           | 0.45           | MISC               |
| SX1460           | 1452         | 0.117           | 0.29           | MISC               |
| SX1560           | 1539         | 0.090           | 0.22           | MISC               |
| SX1560           | 2255         | 0.117           | 0.29           | MISC               |
| SX1560           | 2433         | 0.128           | 0.32           | MISC               |
| SX1460           | 4063         | 0.010           | 0.02           | MISC               |
| SX1560           | 4112         | 0.157           | 0.39           | MISC               |
| SX1460           | 4465         | 0.020           | 0.05           | MISC               |
| SX1560           | 4624         | 0.081           | 0.20           | MISC               |
| SX1460           | 4765         | 0.043           | 0.11           | MISC               |
| SX1460           | 4875         | 0.062           | 0.15           | MISC               |
| SX1460           | 5149         | 0.129           | 0.32           | MISC               |
| SX1460<br>SX1460 | 7039         | 0.041           | 0.10           | MISC               |
| SX1560           | 7504<br>7864 | 0.113<br>0.161  | 0.28<br>0.40   | MISC<br>MISC       |
| SX1360<br>SX1460 | 8445         | 0.101           | 0.40           | MISC               |
| SX1400<br>SX1560 | 8761         | 0.039           | 0.30           | MISC               |
| SX1460           | 9058         | 0.024           | 0.06           | MISC               |
|                  |              |                 | 5.00           |                    |

| SX1560 | 0388  | 0.164  | 0.40   | WOOD/SCRUB |
|--------|-------|--------|--------|------------|
| SX1560 | 0536  | 0.061  | 0.15   | WOOD/SCRUB |
| SX1560 | 1034  | 2.665  | 6.59   | WOOD/SCRUB |
| SX1560 | 1055  | 0.172  | 0.42   | WOOD/SCRUB |
| SX1560 | 1386  | 0.240  | 0.59   | WOOD/SCRUB |
| SX1560 | 1675  | 0.096  | 0.24   | WOOD/SCRUB |
| SX1560 | 2570  | 0.780  | 1.93   | WOOD/SCRUB |
| SX1460 | 4163  | 0.050  | 0.12   | WOOD/SCRUB |
| SX1460 | 4164  | 0.072  | 0.18   | WOOD/SCRUB |
| SX1460 | 4166  | 0.060  | 0.15   | WOOD/SCRUB |
| SX1560 | 4320  | 0.022  | 0.05   | WOOD/SCRUB |
| SX1460 | 4683  | 0.070  | 0.17   | WOOD/SCRUB |
| SX1560 | 4727  | 0.030  | 0.08   | WOOD/SCRUB |
| SX1460 | 4846  | 0.385  | 0.95   | WOOD/SCRUB |
| SX1460 | 5075  | 0.789  | 1.95   | WOOD/SCRUB |
| SX1360 | 6061  | 0.650  | 1.61   | WOOD/SCRUB |
| SX1560 | 6340  | 0.369  | 0.91   | WOOD/SCRUB |
| SX1461 | 6418  | 0.590  | 1.46   | WOOD/SCRUB |
| SX1560 | 6549  | 0.176  | 0.44   | WOOD/SCRUB |
| SX1560 | 7864  | 1.096  | 2.71   | WOOD/SCRUB |
| SX1460 | 8020  | 0.377  | 0.93   | WOOD/SCRUB |
| SX1560 | 8067  | 0.370  | 0.91   | WOOD/SCRUB |
| SX1460 | 8104  | 0.226  | 0.56   | WOOD/SCRUB |
| SX1460 | 8882  | 0.607  | 1.50   | WOOD/SCRUB |
| SX1460 | 9450  | 2.369  | 5.85   | WOOD/SCRUB |
|        | Total | 89.278 | 220.61 | _          |
|        |       |        |        | -          |

| Description | Total Ha | Total Ac |
|-------------|----------|----------|
| GRAZING     | 75.141   | 185.67   |
| MISC        | 1.651    | 4.09     |
| WOOD/SCRUB  | 12.486   | 30.85    |
| Grand Total | 89.278   | 220.61   |