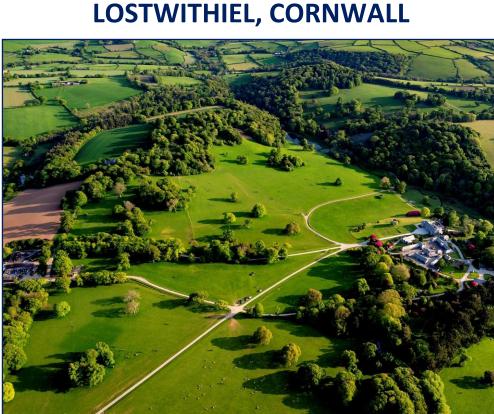

## GRAZING LAND - BY TENDER <u>FOR SHEEP GRAZING ONLY</u> AT BOCONNOC PARKLAND, BOCONNOC, LOSTWITHIEL, CORNWALL

#### **INTRODUCTION**

Boconnoc Estate is offering an excellent opportunity to graze the Historic Parkland on an initial one year Grazing Licence, for grazing with sheep only, commencing 29<sup>th</sup> September 2023. This is a short-term agreement, but with the aim being to develop a long-term relationship between the Estate and the incoming party.

#### **SITUATION**

Boconnoc is situated approximately 4 miles to the East of Lostwithiel, within close proximity of the hamlet of Couch's Mill.