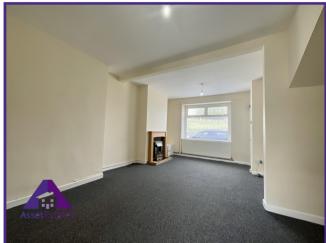

# Lounge/ Diner

15'2" x 19'7" (4.65m x 6.03m)

Kitchen

8'9" x 10'1" (2.74m x 3.09m)

**Bathroom** 

6'3" x 6'6" (1.95m x 2.04m)

Bedroom 1

9'7" x 13'5" (2.96m x 4.12m)