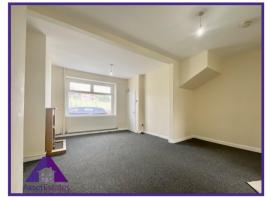

# Lounge/ Diner

15'2" x 19'7" (4.65m x 6.03m)

Kitchen

8'9" x 10'1" (2.74m x 3.09m)

**Bathroom** 

6'3" x 6'6" (1.95m x 2.04m)

Bedroom 1

9'7" x 13'5" (2.96m x 4.12m)