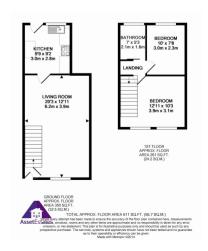

# Lounge/ Diner

15'2" x 19'7" (4.65m x 6.03m)

Kitchen

8'9" x 10'1" (2.74m x 3.09m)

**Bathroom** 

6'3" x 6'6" (1.95m x 2.04m)

Bedroom 1

9'7" x 13'5" (2.96m x 4.12m)

## Bedroom 2

6'7" x 9'7" (2.05m x 2.96m)