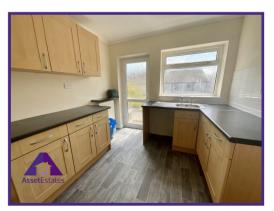

# Lounge/ Diner

15'2" x 19'7" (4.65m x 6.03m)

Kitchen

8'9" x 10'1" (2.74m x 3.09m)

**Bathroom** 

6'3" x 6'6" (1.95m x 2.04m)

Bedroom 1

9'7" x 13'5" (2.96m x 4.12m)