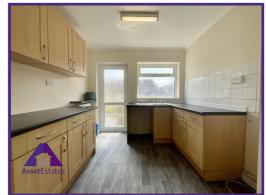

# Lounge/ Diner

15'2" x 19'7" (4.65m x 6.03m)

Kitchen

8'9" x 10'1" (2.74m x 3.09m)

**Bathroom** 

6'3" x 6'6" (1.95m x 2.04m)

Bedroom 1

9'7" x 13'5" (2.96m x 4.12m)