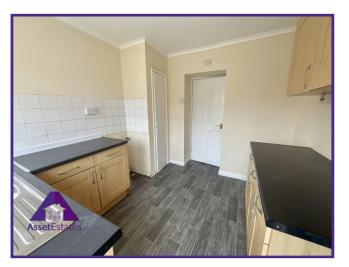

# Lounge/ Diner

15'2" x 19'7" (4.65m x 6.03m)

Kitchen

8'9" x 10'1" (2.74m x 3.09m)

**Bathroom** 

6'3" x 6'6" (1.95m x 2.04m)

Bedroom 1

9'7" x 13'5" (2.96m x 4.12m)