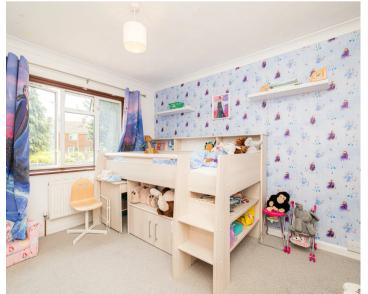

### Bedroom

11' 0" x 9' 11" (3.35m x 3.03m)

### Bedroom

11' 3" x 14' 3" (3.43m x 4.34m)