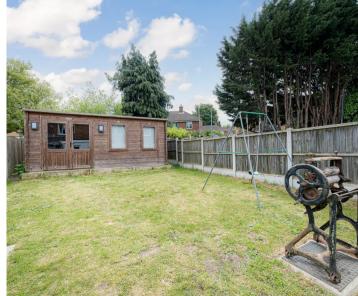

As you enter the property you go through a porch leading into the hallway. Downstairs consists of a modern kitchen / diner to the rear and a large front reception room. Upstairs you have two double bedrooms with built in wardrobes and a three-piece family bathroom. Externally to the rear the property benefits from plenty of outside storage but also a large outside cabin with power which can be utilised as a workshop, office, or gym area.