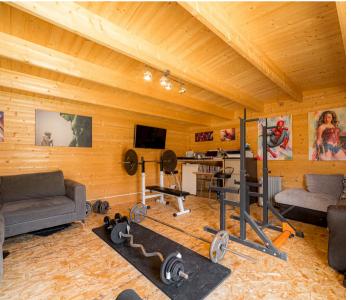

As you enter the property you go through a porch leading into the hallway. Downstairs consists of a modern kitchen / diner to the rear and a large front reception room. Upstairs you have two double bedrooms with built in wardrobes and a three-piece family bathroom. Externally to the rear the property benefits from plenty of outside storage but also a large outside cabin with power which can be utilised as a workshop, office, or gym area.