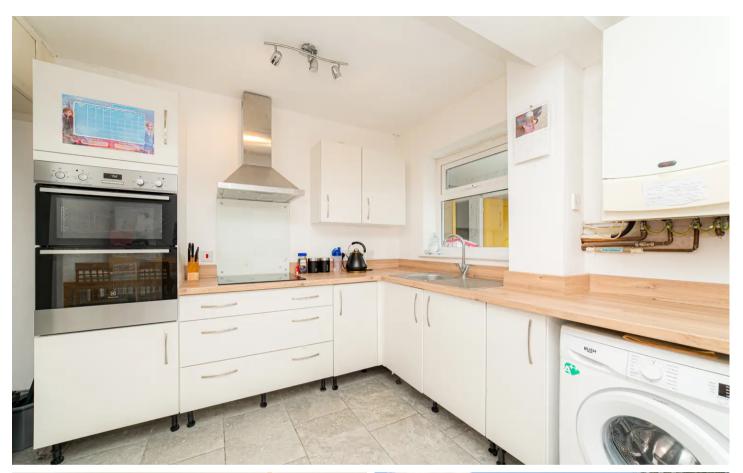

market this two-bedroom house. As you approach the property you are greeted with off street parking for two cars.

As you enter the property you go through a porch leading into the hallway. Downstairs consists of a modern kitchen / diner to the rear and a large front reception room. Upstairs you have two double bedrooms with built in wardrobes and a three-piece family bathroom. Externally to the rear the property benefits from plenty of outside storage but also a large outside cabin with power which can be utilised as a workshop, office, or gym area.

We highly recommend viewing this property to appreciate all on offer. The property lends itself to be a perfect first time buy or wonderful investment opportunity.

- Ideal First Time Buy
- Two Bedrooms
- Outside Cabin
- Off Street Parking













### Entrance

Leading to

# Kitchen / Diner

16' 7" x 11' 1" (5.06m x 3.39m)

# Lounge

Leading to

## First Floor

Leading to

### Bathroom

5' 11" x 6' 11" (1.81m x 2.12m)

### Bedroom

11' 0" x 9' 11" (3.35m x 3.03m)

### Bedroom

11' 3" x 14' 3" (3.43m x 4.34m)



# Miles & Barr

4 Limes Place Preston Street, Faversham - ME13 8PQ

01795 507 111

faversham@milesandbarr.co.uk

www.milesandbarr.co.uk/

We have not carried out a structural survey, appliances & services are untested, dimensions are approximate, floor plans are not to scale. Legal advice should be taken to verify fixtures/fittings/planning/alterations and/or lease details before proceeding. On acceptance of an offer, purchasers must undertake ID checks; this is a legal requirement in accordance with Anti Money La