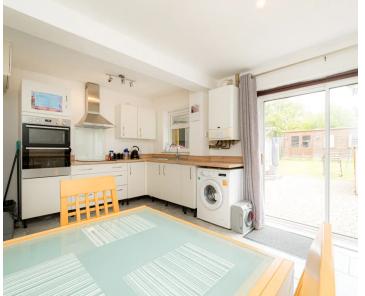

arket this two-bedroom house. As you approach the property you are greeted with off street parking for two cars.

As you enter the property you go through a porch leading into the hallway. Downstairs consists of a modern kitchen / diner to the rear and a large front reception room. Upstairs you have two double bedrooms with built in wardrobes and a three-piece family bathroom. Externally to the rear the property benefits from plenty of outside storage but also a large outside cabin with power which can be utilised as a workshop, office, or gym area.

We highly recommend viewing this property to appreciate all on offer. The property lends itself to be a perfect first time buy or wonderful investment opportunity.

- Ideal First Time Buy
- Two Bedrooms
- Outside Cabin
- Off Street Parking













### Entrance

Leading to

# Kitchen / Diner

16' 7" x 11' 1" (5.06m x 3.39m)

# Lounge

Leading to

## First Floor

Leading to

### Bathroom

5' 11" x 6' 11" (1.81m x 2.12m)

### Bedroom

11' 0" x 9' 11" (3.35m x 3.03m)

### Bedroom

11' 3" x 14' 3" (3.43m x 4.34m)



# Miles & Barr

4 Limes Place Preston Street, Faversham - ME13 8PQ

01795 507 111

faversham@milesandbarr.co.uk

www.milesandbarr.co.uk/

We have not carried out a structural survey, appliances & services are untested, dimensions are approximate, floor plans are not to scale. Legal advice should be taken to verify fixtures/fittings/planning/alterations and/or lease details before proceeding. On acceptance of an offer, purchasers must undertake ID checks; this is a legal requirement in accordance with Anti Money Laun