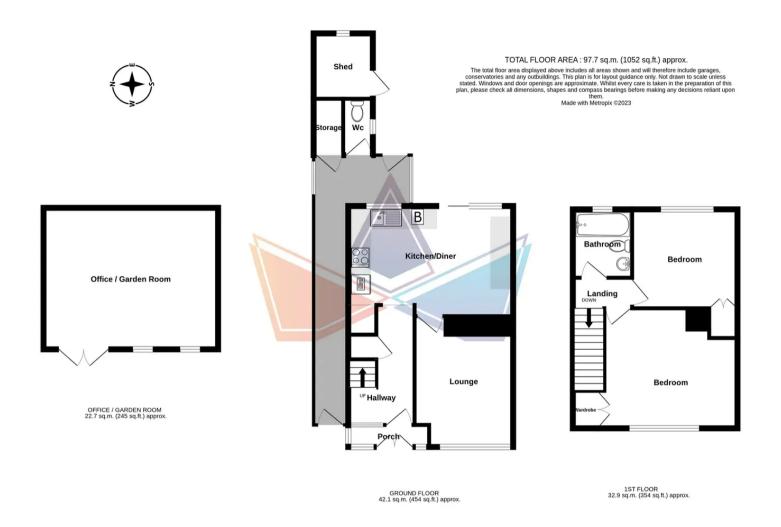

As you enter the property you go through a porch leading into the hallway. Downstairs consists of a modern kitchen / diner to the rear and a large front reception room. Upstairs you have two double bedrooms with built in wardrobes and a three-piece family bathroom. Externally to the rear the property benefits from plenty of outside storage but also a large outside cabin with power which can be utilised as a workshop, office, or gym area.

# Kitchen / Diner

16' 7" x 11' 1" (5.06m x 3.39m)

# Lounge

Leading to

## First Floor

Leading to

### Bathroom

5' 11" x 6' 11" (1.81m x 2.12m)

### Bedroom

11' 0" x 9' 11" (3.35m x 3.03m)

### Bedroom

11' 3" x 14' 3" (3.43m x 4.34m)