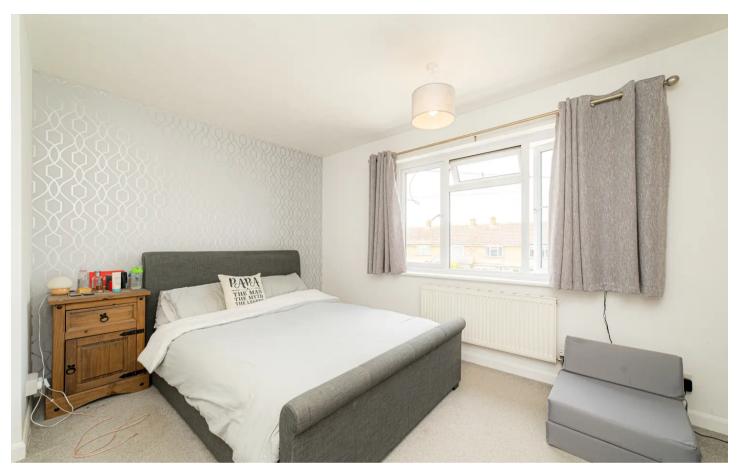

### Bedroom

11' 0" x 9' 11" (3.35m x 3.03m)

### Bedroom

11' 3" x 14' 3" (3.43m x 4.34m)