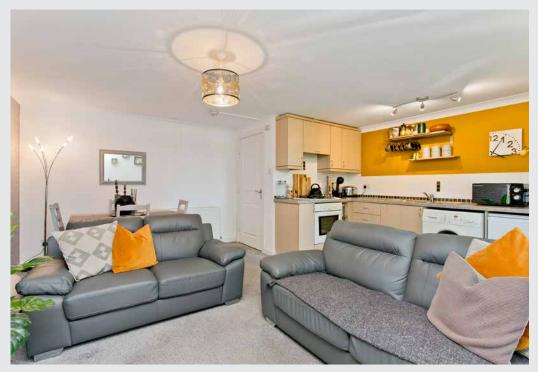

#### **Property Summary**

Part of a sought-after development, this spacious first-floor flat is an attractive two-bedroom, two-bathroom residence that is well-presented throughout in light hues. It offers a sociable open-plan reception area, which includes a well-appointed kitchen and a Juliet balcony with lovely leafy views. It also has allocated parking and a lawned communal garden. Furthermore, the property benefits from a delightful setting in Bathgate, close to open countryside, yet still within easy reach of the town's amenities, schools, and transport links.

Extras: all fitted floor and window coverings, light fittings, integrated kitchen appliances, an undercounter fridge, and a washing machine to be included in the sale.