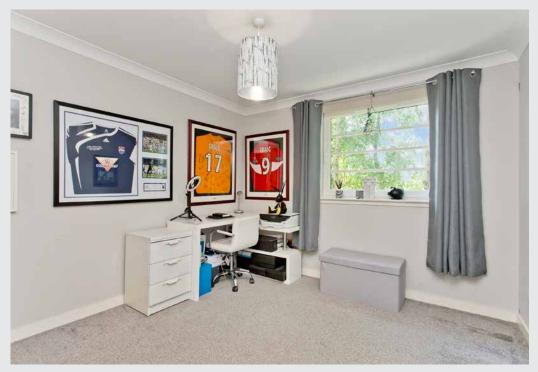

#### **Features**

- A bright and spacious first-floor flat
- Part of a popular development
- Desirable setting in Bathgate
- Lightly decorated interiors
- Secure entry system
- Central hall with built-in storage
- Open-plan kitchen/living/dining room (with Juliet balcony to let the outside in)
- Two double bedrooms with wardrobes
- Modern en-suite shower room
- Quality three-piece family bathroom
- Well-kept communal garden
- Allocated residents' parking
- Gas central heating and double glazing
- EPC Rating B

## kw

"Two double bedrooms with wardrobes, a modern en-suite shower room, and a quality threepiece family bathroom"