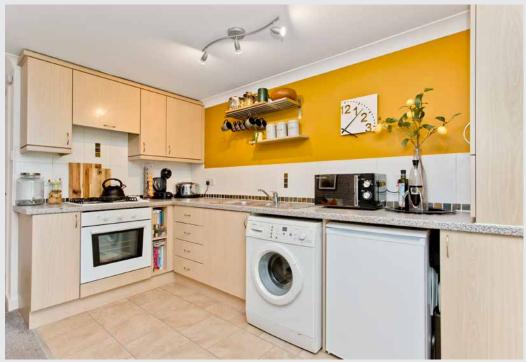

#### **Property Summary**

Part of a sought-after development, this spacious first-floor flat is an attractive two-bedroom, two-bathroom residence that is well-presented throughout in light hues. It offers a sociable open-plan reception area, which includes a well-appointed kitchen and a Juliet balcony with lovely leafy views. It also has allocated parking and a lawned communal garden. Furthermore, the property benefits from a delightful setting in Bathgate, close to open countryside, yet still within easy reach of the town's amenities, schools, and transport links.

Extras: all fitted floor and window coverings, light fittings, integrated kitchen appliances, an undercounter fridge, and a washing machine to be included in the sale.