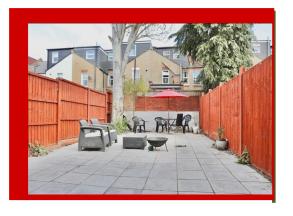

The property benefits from three bedrooms including two spacious double bedrooms, one single bedroom, modern bathroom, modern kitchen with integrated appliances, spacious garden all presented in good condition throughout.

The property further benefits from gas central heating, double glazed windows and laminated flooring throughout. Located in an enviable position close to all the local shops and amenities that Tooting has to offer as well just a short walk from Tooting Broadway underground station.

## **PART FURNISHED**

- 3/4 Bed Terrace House
- Newly Decorated
- Modern Kitchen
- Kitchen White Goods
- Modern Bathroom
- Spacious Lounge
- Neutrally Decorated Throughout
- South West Facing Garden
- Double Glazing
- Gas Central Heating
- Walking Distance to St Georges Hospital
- Tooting Market within 0.25m
- Ideal Location for Transport Links including the Northern Line Tube