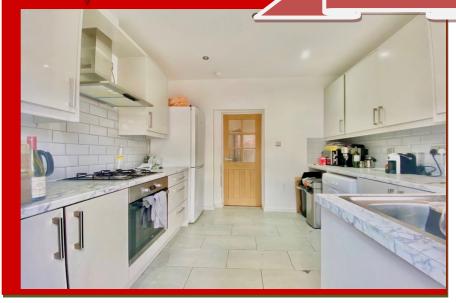

The property benefits from three bedrooms including two spacious double bedrooms, one single bedroom, modern bathroom, modern kitchen with integrated appliances, spacious garden all presented in good condition throughout.

The property further benefits from gas central heating, double glazed windows and laminated flooring throughout. Located in an enviable position close to all the local shops and amenities that Tooting has to offer as well just a short walk from Tooting Broadway underground station.

## **PART FURNISHED**

- 3/4 Bed Terrace House
- Newly Decorated
- Modern Kitchen
- Kitchen White Goods
- Modern Bathroom
- Spacious Lounge
- Neutrally Decorated Throughout
- South West Facing Garden
- Double Glazing
- Gas Central Heating
- Walking Distance to St Georges Hospital
- Tooting Market within 0.25m
- Ideal Location for Transport Links including the Northern Line Tube