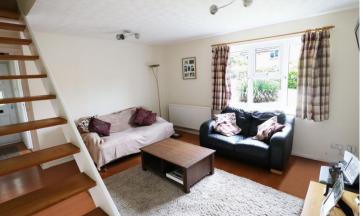

# Seymour Road, Alcester, Warwickshire, B49 6EF

Kitchen

Lounge/Dining Room 13' 5" (4.09m) x 13' 1" (3.99m)

**Bedroom One** 

9' 10" (3m) x 7' 3" (2.21m)