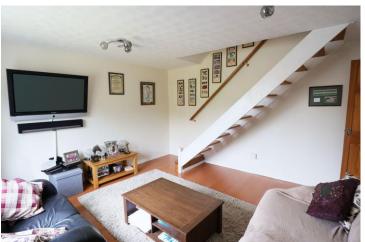

# Seymour Road, Alcester, Warwickshire, B49 6EF

Kitchen

Lounge/Dining Room 13' 5" (4.09m) x 13' 1" (3.99m)

**Bedroom One** 

9' 10" (3m) x 7' 3" (2.21m)