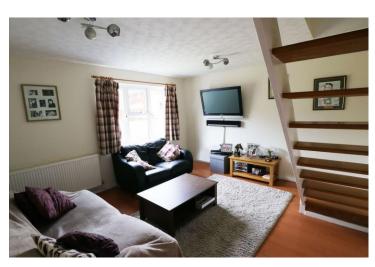

# Seymour Road, Alcester, Warwickshire, B49 6EF

Kitchen

Lounge/Dining Room 13' 5" (4.09m) x 13' 1" (3.99m)

**Bedroom One** 

9' 10" (3m) x 7' 3" (2.21m)