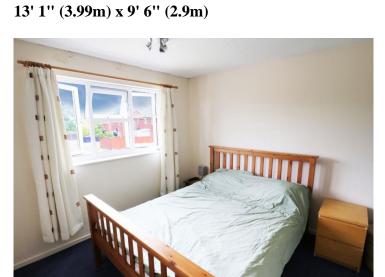

# Seymour Road, Alcester, Warwickshire, B49 6EF

Kitchen

Lounge/Dining Room 13' 5" (4.09m) x 13' 1" (3.99m)

**Bedroom One** 

9' 10" (3m) x 7' 3" (2.21m)