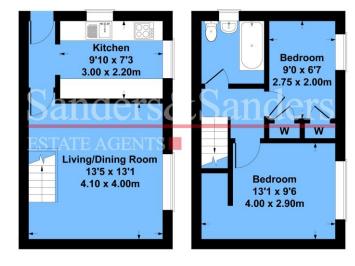

# Seymour Road, Alcester, Warwickshire, B49 6EF

Kitchen

Lounge/Dining Room 13' 5" (4.09m) x 13' 1" (3.99m)

**Bedroom One** 

9' 10" (3m) x 7' 3" (2.21m)

## Bedroom Two 9' 0'' (2.74m) x 6' 7'' (2.01m)

**Bathroom** 

Floor Plans & Property Details Disclaimer

These floor plans are for identification purposes only in relation to where one room is situated to another. They are not to be relied upon in any way for dimensions, scaling or sq. ft/metres. We will not be held responsible for any loss incurred, due to reliance on these measurements from the floor plans or measurements from the property details. You are advised to confirm all measurements.

### **GROUND FLOOR**

### **FIRST FLOOR**

Approximate Gross Internal Area = 53.46 sq m / 575 sq ft
Illustration for identification purposes only,
measurements are approximate, not to scale.