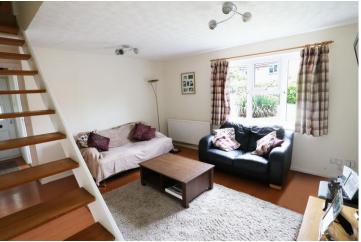

# Seymour Road, Alcester, Warwickshire, B49 6EF

Kitchen

Lounge/Dining Room 13' 5" (4.09m) x 13' 1" (3.99m)

**Bedroom One** 

9' 10" (3m) x 7' 3" (2.21m)