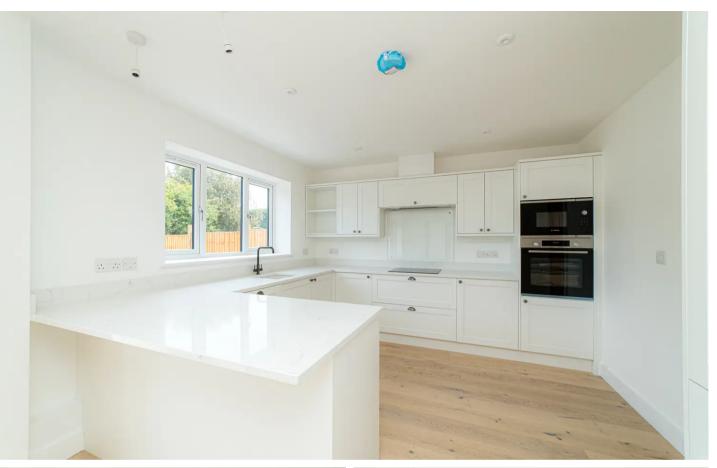

## \*\*\* LUXURY DETACHED NEW HOMES \*\*\* Ready for Occupation / Reserve Now

Mayfield is part of a luxury brand new development of just two, bespoke detached homes which are located on a pretty and peaceful cul de sac, The Leas, in the sought-after location of Chestfield. On the ground floor sits an entrance hall, the kitchen/diner with bi folds to the garden, a large separate lounge which also with access to the garden, a handy study, uselful utility room, airing cupboard and guest WC. On the first floor sits four double bedrooms, a family bathroom and the master benefits from an ensuite. Up the stairs to the second floor, sits a huge versatile space the length and width of the house. The development has been built by a reputable builder to a high-quality finish; the kitchens are sourced from Howdens with integrated Bosch appliances, fitted carpets to upstairs, engineered oak flooring to the ground floor, fully tiled bathrooms, a driveway for two-four vehicles and a 10 year AHCI structural warranty. A specification list and information sheet are available upon request. Viewings can be arranged at short notice.