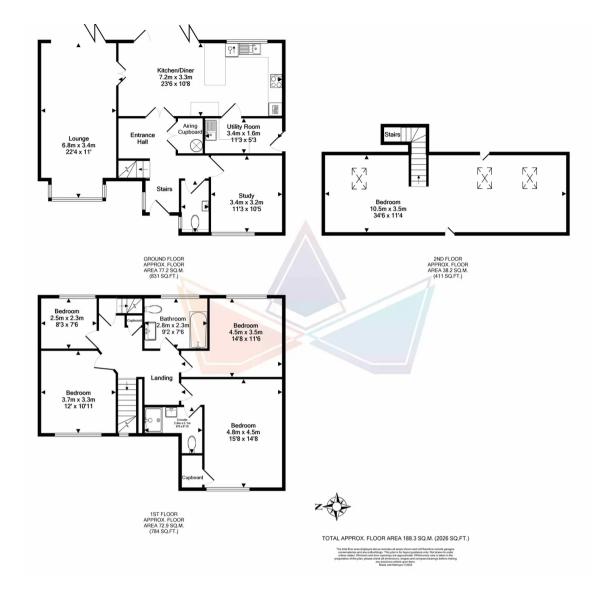

## \*\*\* LUXURY DETACHED NEW HOMES \*\*\* Ready for Occupation / Reserve Now

Mayfield is part of a luxury brand new development of just two, bespoke detached homes which are located on a pretty and peaceful cul de sac, The Leas, in the sought-after location of Chestfield. On the ground floor sits an entrance hall, the kitchen/diner with bi folds to the garden, a large separate lounge which also with access to the garden, a handy study, uselful utility room, airing cupboard and guest WC. On the first floor sits four double bedrooms, a family bathroom and the master benefits from an ensuite. Up the stairs to the second floor, sits a huge versatile space the length and width of the house. The development has been built by a reputable builder to a high-quality finish; the kitchens are sourced from Howdens with integrated Bosch appliances, fitted carpets to upstairs, engineered oak flooring to the ground floor, fully tiled bathrooms, a driveway for two-four vehicles and a 10 year AHCI structural warranty. A specification list and information sheet are available upon request. Viewings can be arranged at short notice.