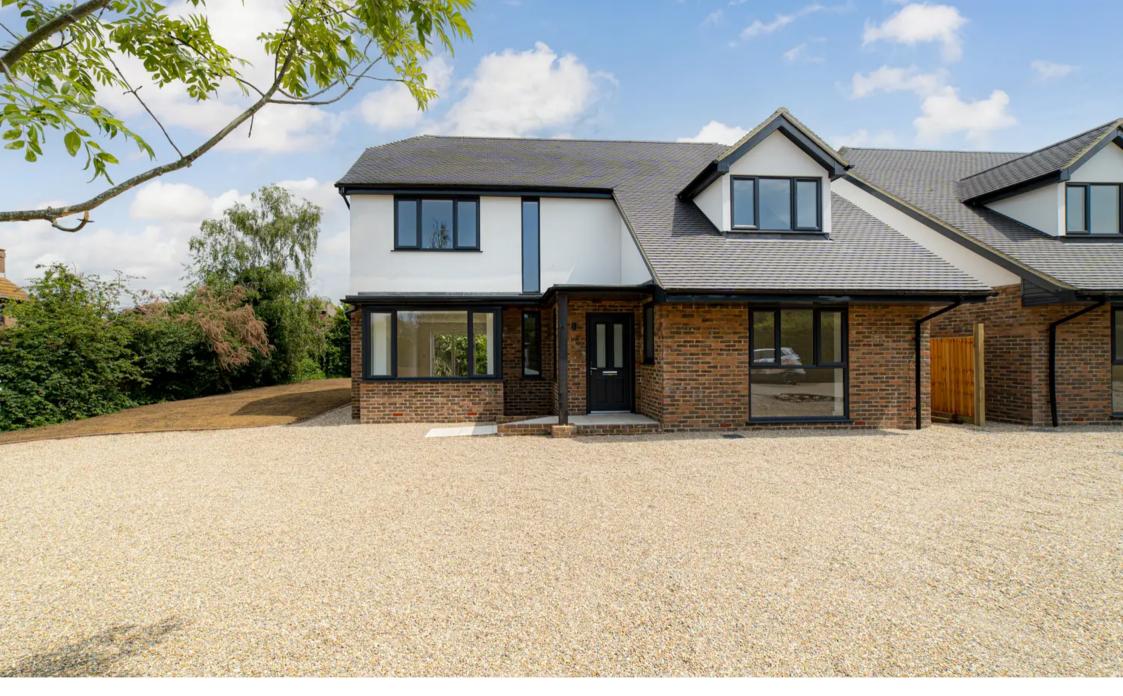

## \*\*\* LUXURY DETACHED NEW HOMES \*\*\* Ready for Occupation / Reserve Now

Mayfield is part of a luxury brand new development of just two, bespoke detached homes which are located on a pretty and peaceful cul de sac, The Leas, in the sought-after location of Chestfield. On the ground floor sits an entrance hall, the kitchen/diner with bi folds to the garden, a large separate lounge which also with access to the garden, a handy study, uselful utility room, airing cupboard and guest WC. On the first floor sits four double bedrooms, a family bathroom and the master benefits from an ensuite. Up the stairs to the second floor, sits a huge versatile space the length and width of the house. The development has been built by a reputable builder to a high-quality finish; the kitchens are sourced from Howdens with integrated Bosch appliances, fitted carpets to upstairs, engineered oak flooring to the ground floor, fully tiled bathrooms, a driveway for two-four vehicles and a 10 year AHCI structural warranty. A specification list and information sheet are available upon request. Viewings can be arranged at short notice.

- Luxury Detached House
- Bespoke New Build
- 5 Bedrooms
- Study & Utility
- Off Street Parking
- 10 Year Warranty
- Ready for Occupation
- Reserve Now