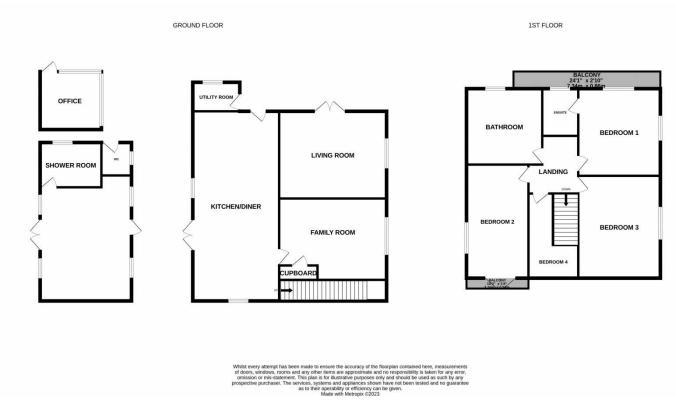

To be sold with no onward chain and boasting excellent transport links is this fantastic four bedroom detached home located on Aberford Road in Stanley.

The property layout comprises in brief: kitchen / diner, lounge and an additional reception room. First floor: - landing, bedroom one with an en-suite, two further double bedrooms, a single bedroom and family bathroom. Benefits from double glazed windows and gas central heating. Externally there is a cobbled patio area to the front, and a lawned garden to the side.

The annex to the side of the property offers an excellent additional space which has an open plan area with French doors that open to the delightful garden area. Also to the annex, there is an en-suite and WC. A further building could be used for commercial purposes and makes the perfect working from home area. Externally, there is a fully enclosed, large low maintenance walled garden with double gates. There is off street parking for multiple cars.

**Utility room** 6' 7" x 4' 3" (2.01m x 1.30m)

Convienently located attached to the property is this useful utility room.

**Bedroom 1** 16' 6" x 13' 4" (5.03m x 4.06m)

Generously proportioned bedroom with double French style patio doors leading to balcony. Spotlighting to ceiling and central heating radiator.

**Bedroom 2** 14' 0" x 11' 9" (4.27m x 3.58m)

Double bedroom with dual aspect double glazed windows and central heating radiator.

**Bedroom 3** 11' 9" x 11' 9" (3.58m x 3.58m)

Double bedroom with double glazed windows and central heating radiator. En-suite shower room with white three piece bathroom suite comprising of tiled shower unit, hand basin and low flush WC with centrally heated radiator and double glazed window

**Bedroom 4** 9' 7" x 4' 8" (2.92m x 1.42m)

L shaped bedroom utilising over stairs space.

**Bathroom** 13' 8" x 4' 8" (4.17m x 1.42m)

Fully tiled bathroom with four piece bathroom suite comprising of bath, Low flush WC, hand basin and shower tray with glass surrounding unit. Double glazed window