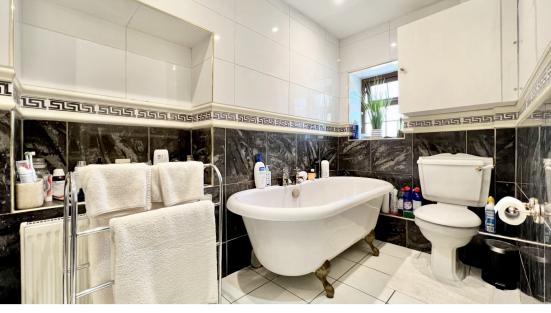

**Bedroom 2** 14' 0" x 11' 9" (4.27m x 3.58m)

Double bedroom with dual aspect double glazed windows and central heating radiator.

**Bedroom 3** 11' 9" x 11' 9" (3.58m x 3.58m)

Double bedroom with double glazed windows and central heating radiator. En-suite shower room with white three piece bathroom suite comprising of tiled shower unit, hand basin and low flush WC with centrally heated radiator and double glazed window

**Bedroom 4** 9' 7" x 4' 8" (2.92m x 1.42m)

L shaped bedroom utilising over stairs space.

**Bathroom** 13' 8" x 4' 8" (4.17m x 1.42m)

Fully tiled bathroom with four piece bathroom suite comprising of bath, Low flush WC, hand basin and shower tray with glass surrounding unit. Double glazed window