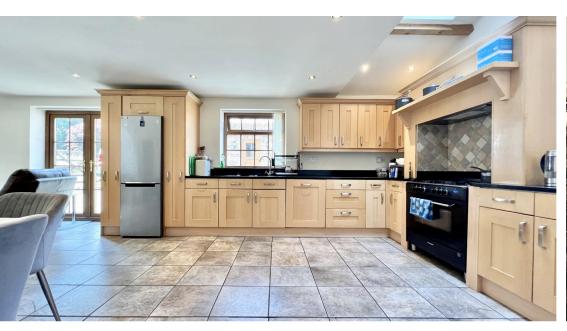

Available from 1st August! Call Tudor Sales & Lettings for more information or to arrange a viewing on 0113 282 3056.

**Kitchen/Diner** 27' 5" x 13' 3" (8.36m x 4.04m)

Modern fitted kitchen with a range of wall and base units and integrated appliances including Range style cooker, with tiled splashback and extractor fan, sink with mixer tap and space for large fridge freezer if required. Spotlights to ceiling and Velux style roof windows for an abundance of natural light. Double French style patio doors and further double glazed window. Central heating radiator.