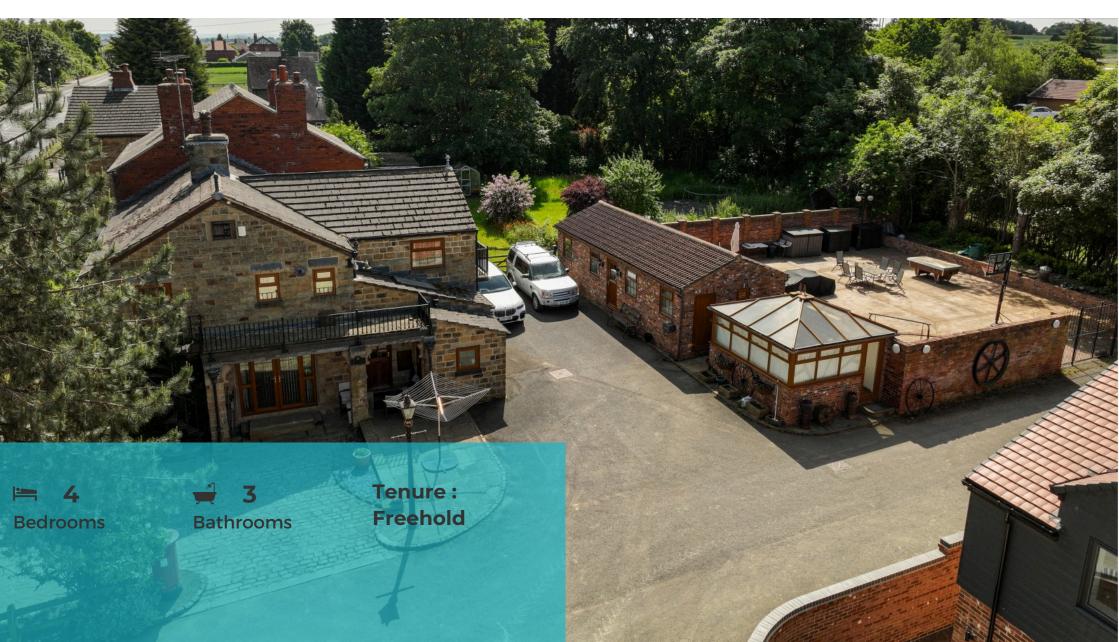

#### Offers over £700,000 Aberford Road, Stanley

To be sold with no onward chain is this fantastic four bedroom detached home with Annex.

Call Tudor Sales & Lettings on 0113 282 3056 for more information or to arrange a viewing!

To be sold with no onward chain and boasting excellent transport links is this fantastic four bedroom detached home located on Aberford Road in Stanley.

The property layout comprises in brief: kitchen / diner, lounge and an additional reception room. First floor: - landing, bedroom one with an en-suite, two further double bedrooms, a single bedroom and family bathroom. Benefits from double glazed windows and gas central heating. Externally there is a cobbled patio area to the front, and a lawned garden to the side.

The annex to the side of the property offers an excellent additional space which has an open plan area with French doors that open to the delightful garden area. Also to the annex, there is an en-suite and WC. A further building could be used for commercial purposes and makes the perfect working from home area. Externally, there is a fully enclosed, large low maintenance walled garden with double gates. There is off street parking for multiple cars.