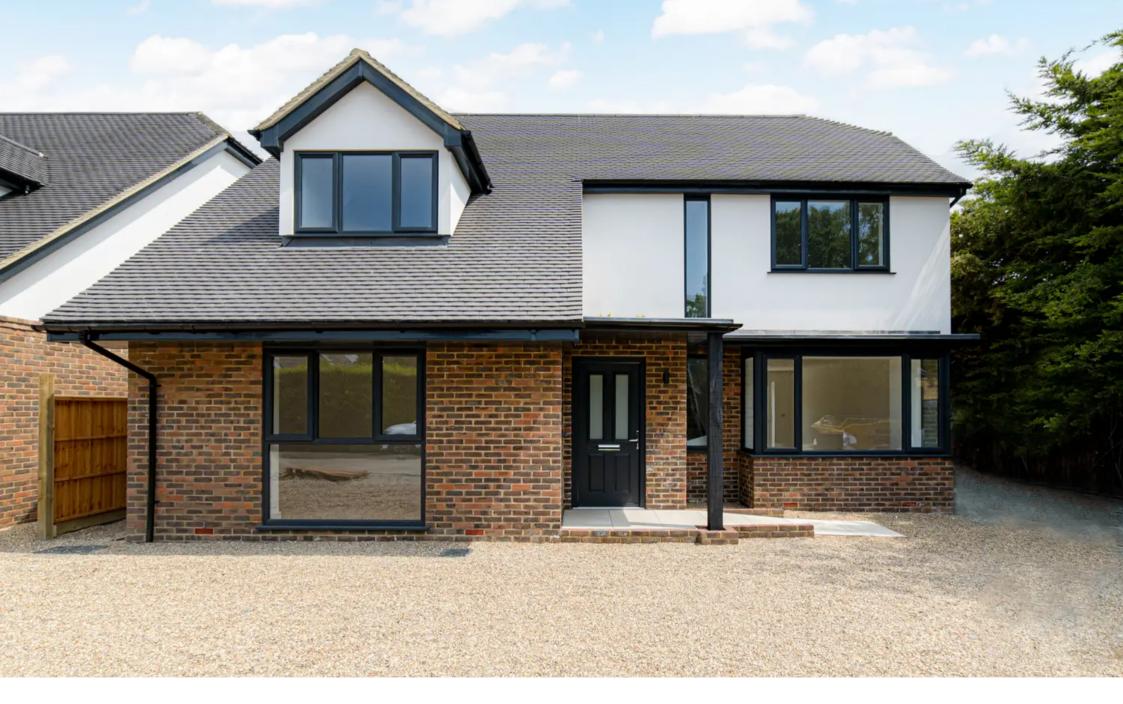

## Plot 2 Maytrees The Leas

\*\*\* LUXURY DETACHED NEW HOMES \*\*\*

Ready for Occupation / Reserve Now

Mayfield is part of a luxury brand new development of just two, bespoke detached homes which are located on a pretty and peaceful cul de sac, The Leas, in the sought-after location of Chestfield. On the ground floor sits an entrance hall, the kitchen/diner with bi folds to the garden, a large separate lounge which also with access to the garden, a handy study, uselful utility room, airing cupboard and guest WC. On the first floor sits four double bedrooms, a family bathroom and the master benefits from an ensuite. Up the stairs to the second floor, sits a huge versatile space the length and width of the house. The development has been built by a reputable builder to a high-quality finish; the kitchens are sourced from Howdens with integrated Bosch appliances, fitted carpets to upstairs, engineered oak flooring to the ground floor, fully tiled bathrooms, a driveway for two-four vehicles and a 10 year AHCI structural warranty. A specification list and information sheet are available upon request. Viewings can be arranged at short notice.

- Luxury Detached House
- Bespoke New Build
- 5 Bedrooms
- Study & Utility
- Off Street Parking
- 10 Year Warranty
- Ready for Occupation
- Reserve Now