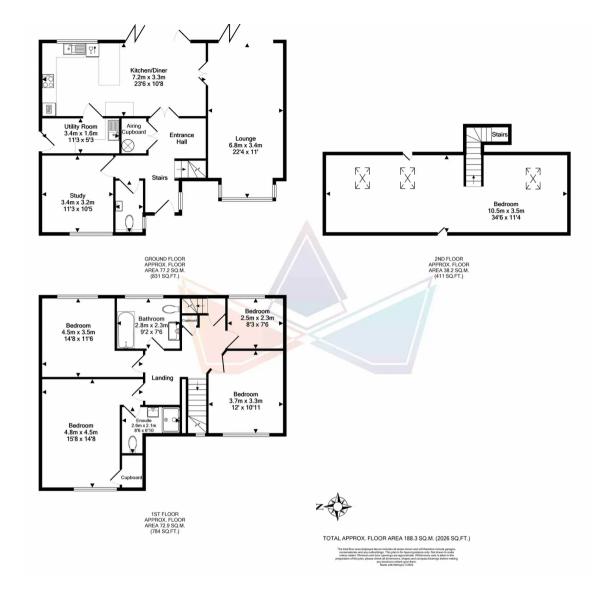

## Plot 2 Maytrees The Leas

\*\*\* LUXURY DETACHED NEW HOMES \*\*\*

Ready for Occupation / Reserve Now

Mayfield is part of a luxury brand new development of just two, bespoke detached homes which are located on a pretty and peaceful cul de sac, The Leas, in the sought-after location of Chestfield. On the ground floor sits an entrance hall, the kitchen/diner with bi folds to the garden, a large separate lounge which also with access to the garden, a handy study, uselful utility room, airing cupboard and guest WC. On the first floor sits four double bedrooms, a family bathroom and the master benefits from an ensuite. Up the stairs to the second floor, sits a huge versatile space the length and width of the house. The development has been built by a reputable builder to a high-quality finish; the kitchens are sourced from Howdens with integrated Bosch appliances, fitted carpets to upstairs, engineered oak flooring to the ground floor, fully tiled bathrooms, a driveway for two-four vehicles and a 10 year AHCI structural warranty. A specification list and information sheet are available upon request. Viewings can be arranged at short notice.

- Luxury Detached House
- Bespoke New Build
- 5 Bedrooms
- Study & Utility
- Off Street Parking
- 10 Year Warranty
- Ready for Occupation
- Reserve Now