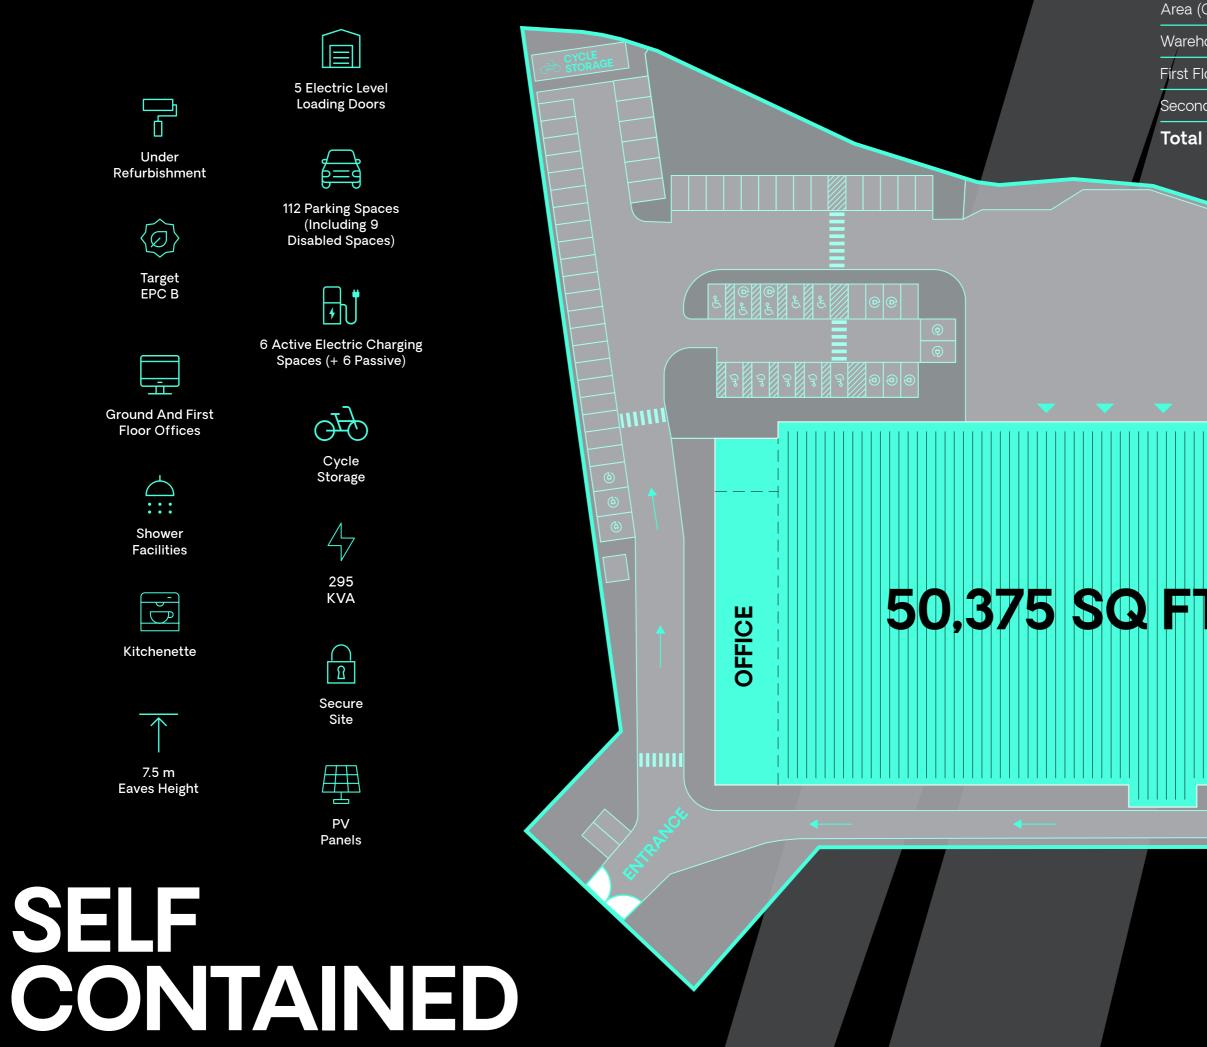

50,375 SQ FT (4,680 SQ M) LOGISTICS UNIT WITHIN SECURE SITE WITH IMMEDIATE ACCESS TO J3 A3(M) UNDER REFURBISHMENT COMPLETING Q1 2024

> WATERBERRY DRIVE, WATERLOOVILLE, HAVANT, HAMPSHIRE, PO7 7UW

## **ALPHA**

| Area (GIA) Sq Ft Sq M<br>Varehouse 45,047 4,185<br>Irst Floor Office 4,327 402<br>Jecond Floor Plant Room 1,001 93<br>Total 50,375 4,680 |                         |        | ЛГЬНУ |
|------------------------------------------------------------------------------------------------------------------------------------------|-------------------------|--------|-------|
| irst Floor Office 4,327 402<br>Becond Floor Plant Room 1,001 93<br>Fotal 50,375 4,680                                                    | area (GIA)              | Sq Ft  | Sq M  |
| Becond Floor Plant Room   1,001   93     Total   50,375   4,680                                                                          | Varehouse               | 45,047 | 4,185 |
| Total 50,375 4,680                                                                                                                       | irst Floor Office       | 4,327  | 402   |
|                                                                                                                                          | Second Floor Plant Room | 1,001  | 93    |
|                                                                                                                                          |                         | 50,375 | 4,680 |
|                                                                                                                                          |                         |        |       |

## M27 (J12) > INGGOOD CONPANY

Alpha Waterlooville, is a 50,375 sq ft self-contained logistics unit undergoing extensive refurbishment works. The building boasts a 277 kWp solar PV array which is provided free of charge to the tenant