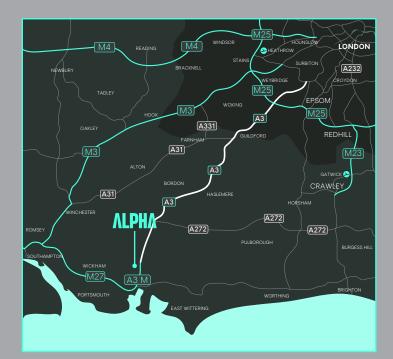

M25 (J10) / M3 (J5)

A3(M)

**Town Centre** 

Immediate access to the A3 ensures convenient drive times to nearby towns and cities, facilitating seamless distribution and supply chain management, invaluable for businesses reliant on efficient transportation and timely deliveries.

The unit is located on Waterbury Drive, strategically positioned within the business district of Waterlooville, a vibrant hub of commercial activity.

One is able to drive to London via the M3 within 2 hours 30 minutes, whilst you can reach Southampton via the M27 in under 40 minutes and Portsmouth within 20 minutes via the A27.

Ensinger oc

Strategically located with immediate access to the A3, Alpha Waterloovile offers seamless connectivity to key destinations such as London, Southampton and Portsmouth.

| Road              | Miles |
|-------------------|-------|
| Junction 3 A3 (M) | 2     |
| A27               | 4     |
| M27 (Junction 12) | 7     |
| M3 (Junction 5)   | 34    |
| M25 (Junction 10) | 45    |
| M4 (Junction 11)  | 46    |
| London            | 77    |