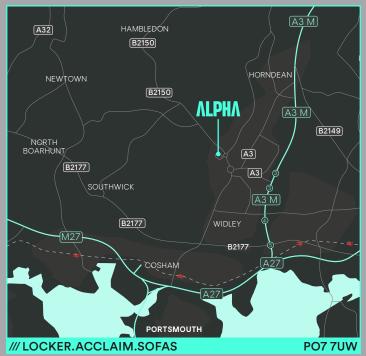

M25 (J10) / M3 (J5)

A3(M)

**Town Centre** 

Immediate access to the A3 ensures convenient drive times to nearby towns and cities, facilitating seamless distribution and supply chain management, invaluable for businesses reliant on efficient transportation and timely deliveries.

The unit is located on Waterbury Drive, strategically positioned within the business district of Waterlooville, a vibrant hub of commercial activity.

One is able to drive to London via the M3 within 2 hours 30 minutes, whilst you can reach Southampton via the M27 in under 40 minutes and Portsmouth within 20 minutes via the A27.

Ensinger oc

Strategically located with immediate access to the A3, Alpha Waterloovile offers seamless connectivity to key destinations such as London, Southampton and Portsmouth.

| Road              | Miles |
|-------------------|-------|
| Junction 3 A3 (M) | 2     |
| A27               | 4     |
| M27 (Junction 12) | 7     |
| M3 (Junction 5)   | 34    |
| M25 (Junction 10) | 45    |
| M4 (Junction 11)  | 46    |
| London            | 77    |

| Ports       | Miles |
|-------------|-------|
| Portsmouth  | 9     |
| Southampton | 26    |
| Dover       | 134   |

\*Distance calculated on Google Maps

Excellent transportation links, including proximity to the A3(M) and M27 Diverse workforce with skills and expertise in the logistics, manufacturing and engineering sectors