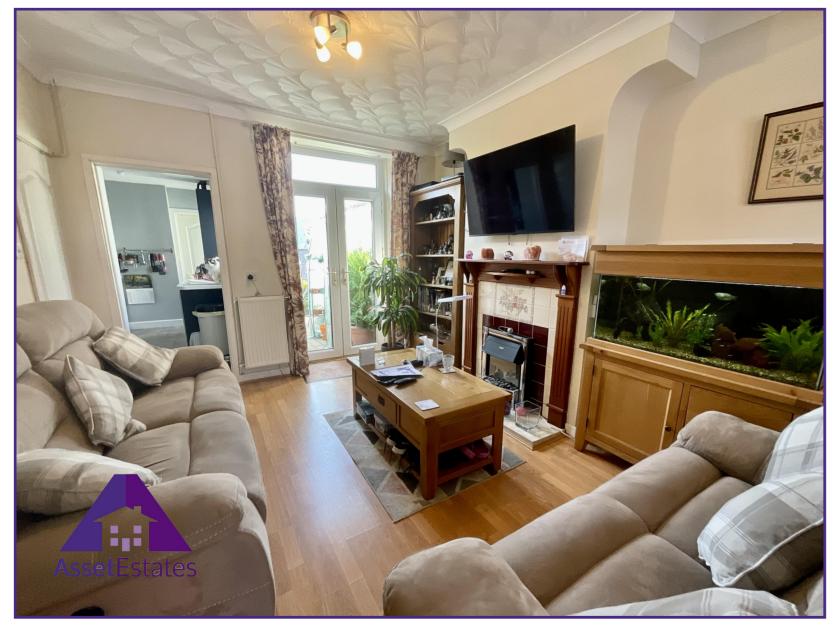

Crown Street, Abertillery, NP13 1PJ

Guide Price £110,000 TO £120,000

**Entrance** 

2'9" x 4' (0.9m x 1.22m)

Lounge/ Diner

10'9" x 21'6" (3.35m x 6.6m)

Kitchen

7'4" x 10'3" (2.28m x 3.15m)