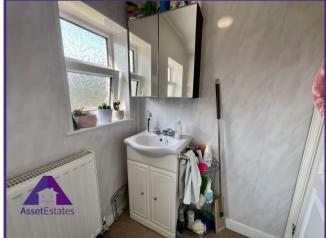

**Shower Room** 

5'4" x 7'7" (1.66m x 2.37m)

**Bedroom 1** 

9'2" x 13'4" (2.82m x 4.11m)

Bedroom 2

7'8" x 12' (2.38m x 3.68m)

WC

2'1" x 3'9" (0.67m x 1.19m)