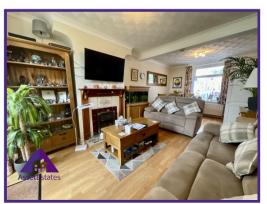

Crown Street, Abertillery, NP13 1PJ

Guide Price £110,000 TO £120,000

**Entrance** 

2'9" x 4' (0.9m x 1.22m)

Lounge/ Diner

10'9" x 21'6" (3.35m x 6.6m)

Kitchen

7'4" x 10'3" (2.28m x 3.15m)