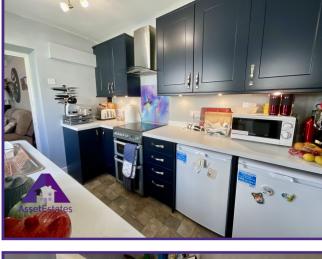

Crown Street, Abertillery, NP13 1PJ

Guide Price £110,000 TO £120,000

**Entrance** 

2'9" x 4' (0.9m x 1.22m)

Lounge/ Diner

10'9" x 21'6" (3.35m x 6.6m)

Kitchen

7'4" x 10'3" (2.28m x 3.15m)