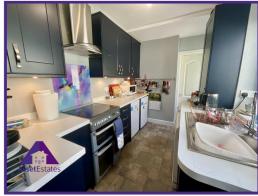

Crown Street, Abertillery, NP13 1PJ

Guide Price £110,000 TO £120,000

**Entrance** 

2'9" x 4' (0.9m x 1.22m)

Lounge/ Diner

10'9" x 21'6" (3.35m x 6.6m)

Kitchen

7'4" x 10'3" (2.28m x 3.15m)