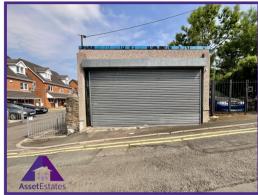

Garage

18'6" x 16'4" (5.68m x 5m)

Tenure

We have been informed that this property is freehold, intending purchasers should make enquires with their solicitor

Services

Mains gas, electric, water and drainage