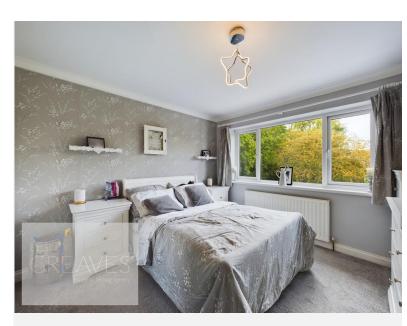

## Guide Price £300,000-£320,000 Brooklands Drive, Gedling, Nottingham NG4 3GU EPC Rating D

Recently modernised detached family home with a stunning kitchen diner complete with Quartz work surfaces, boiling water tap, wine cooling fridge, integrated dishwasher, integrated fridge freezer and washer dryer, freestanding Range Master cooker, extractor and free standing matching kitchen table with corner sofa. The inner hall way has stairs to the first floor, a door to the WC and a door to the living room, with a living flame gas fire and large picture window patio doors overlooking the rear garden. To the first floor is access to the part boarded loft and two storage cupboards, currently utilised as wardrobes. There is a four piece family bathroom with both a shower cubicle and a stylish bath tub with shower attachment and feature LED lighting above. Completing the first floor accommodation are three double bedrooms, with a built in wardrobe to the master bedroom. Entrance to the property is from the front under a solid oak open porch and also to the front is a gravelled driveway with gated access at the side leading to the lawned landscaped rear garden with a paved patio area, summerhouse and shed. Gedling is a popular and well -established residential area close to schools, shops, pubs, restaurants, public transport and leisure facility. It is also well known for its Country Park which has a play area and café.