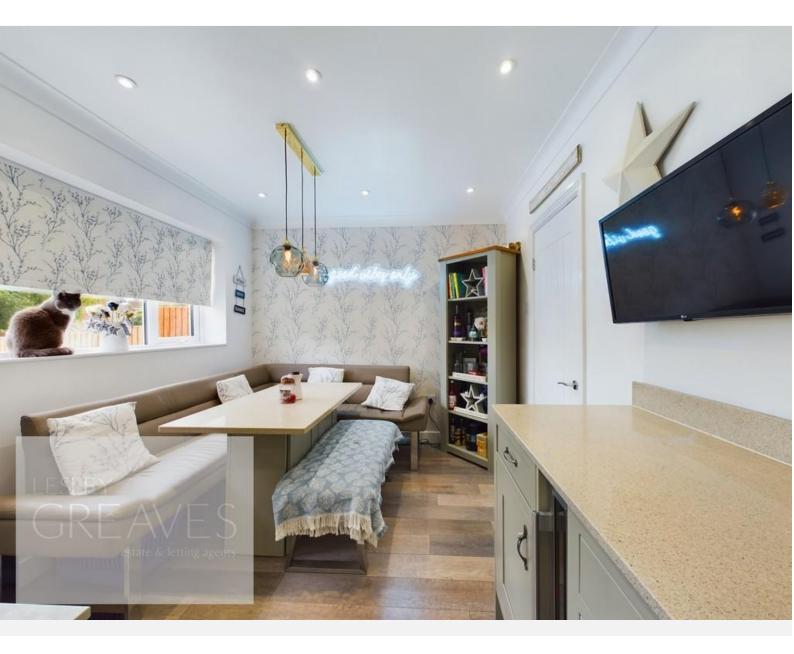

## Guide Price £300,000-£320,000 Brooklands Drive, Gedling, Nottingham NG4 3GU EPC Rating D

Recently modernised detached family home with a stunning kitchen diner complete with Quartz work surfaces, boiling water tap, wine cooling fridge, integrated dishwasher, integrated fridge freezer and washer dryer, freestanding Range Master cooker, extractor and free standing matching kitchen table with corner sofa. The inner hall way has stairs to the first floor, a door to the WC and a door to the living room, with a living flame gas fire and large picture window patio doors overlooking the rear garden. To the first floor is access to the part boarded loft and two storage cupboards, currently utilised as wardrobes. There is a four piece family bathroom with both a shower cubicle and a stylish bath tub with shower attachment and feature LED lighting above. Completing the first floor accommodation are three double bedrooms, with a built in wardrobe to the master bedroom. Entrance to the property is from the front under a solid oak open porch and also to the front is a gravelled driveway with gated access at the side leading to the lawned landscaped rear garden with a paved patio area, summerhouse and shed. Gedling is a popular and well -established residential area close to schools, shops, pubs, restaurants, public transport and leisure facility. It is also well known for its Country Park which has a play area and café.