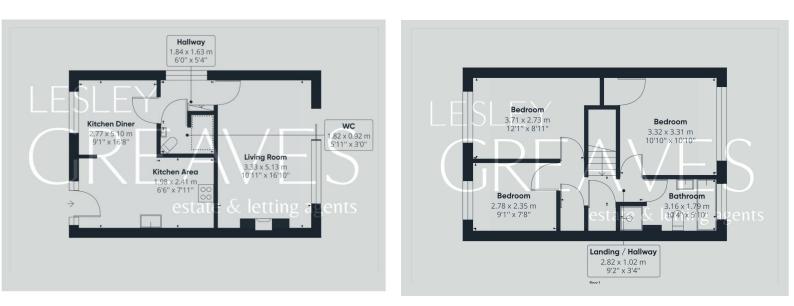

• Freehold

1.78m)

KITCHEN DINER L-shape, maximum measurements 16' 8" x 15' 7" (5.08m x 4.75m)
HALLWAY 6' 0" x 5' 4" (1.83m x 1.63m)
WC 5' 11" x 3' 0" (1.8m x 0.91m)
LIVING ROOM 16' 10" x 10' 11" (5.13m x 3.33m)
BEDROOM ONE 10' 10" x 10' 10" (3.3m x 3.3m)
BEDROOM TWO 12' 1" x 8' 11" (3.68m x 2.72m)
BEDROOM THREE 9' 1" x 7' 8" (2.77m x 2.34m)
BATHROOM 10' 4" into recess x 5' 10" (3.15m x