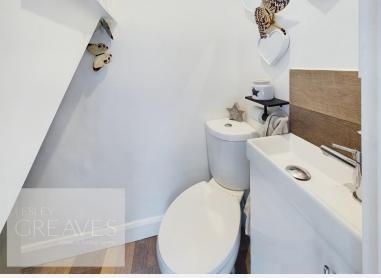

## Guide Price £300,000-£320,000 Brooklands Drive, Gedling, Nottingham NG4 3GU EPC Rating D

Recently modernised detached family home with a stunning kitchen diner complete with Quartz work surfaces, boiling water tap, wine cooling fridge, integrated dishwasher, integrated fridge freezer and washer dryer, freestanding Range Master cooker, extractor and free standing matching kitchen table with corner sofa. The inner hall way has stairs to the first floor, a door to the WC and a door to the living room, with a living flame gas fire and large picture window patio doors overlooking the rear garden. To the first floor is access to the part boarded loft and two storage cupboards, currently utilised as wardrobes. There is a four piece family bathroom with both a shower cubicle and a stylish bath tub with shower attachment and feature LED lighting above. Completing the first floor accommodation are three double bedrooms, with a built in wardrobe to the master bedroom. Entrance to the property is from the front under a solid oak open porch and also to the front is a gravelled driveway with gated access at the side leading to the lawned landscaped rear garden with a paved patio area, summerhouse and shed. Gedling is a popular and well -established residential area close to schools, shops, pubs, restaurants, public transport and leisure facility. It is also well known for its Country Park which has a play area and café.