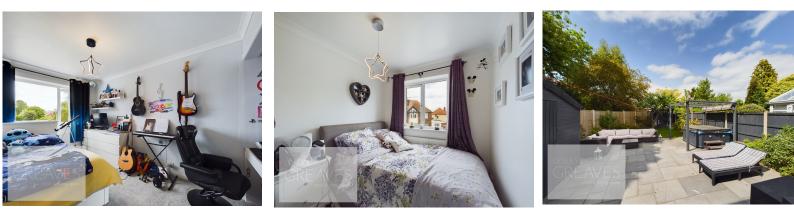

## Guide Price £300,000-£320,000 Brooklands Drive, Gedling, Nottingham NG4 3GU EPC Rating D

Recently modernised detached family home with a stunning kitchen diner complete with Quartz work surfaces, boiling water tap, wine cooling fridge, integrated dishwasher, integrated fridge freezer and washer dryer, freestanding Range Master cooker, extractor and free standing matching kitchen table with corner sofa. The inner hall way has stairs to the first floor, a door to the WC and a door to the living room, with a living flame gas fire and large picture window patio doors overlooking the rear garden. To the first floor is access to the part boarded loft and two storage cupboards, currently utilised as wardrobes. There is a four piece family bathroom with both a shower cubicle and a stylish bath tub with shower attachment and feature LED lighting above. Completing the first floor accommodation are three double bedrooms, with a built in wardrobe to the master bedroom. Entrance to the property is from the front under a solid oak open porch and also to the front is a gravelled driveway with gated access at the side leading to the lawned landscaped rear garden with a paved patio area, summerhouse and shed. Gedling is a popular and well -established residential area close to schools, shops, pubs, restaurants, public transport and leisure facility. It is also well known for its Country Park which has a play area and café.