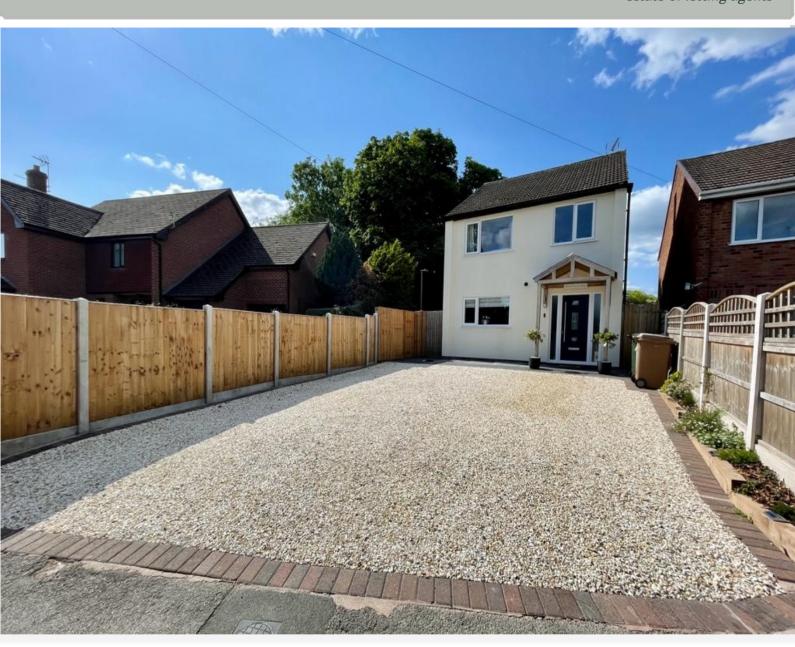

## Guide Price £300,000-£320,000 Brooklands Drive, Gedling, Nottingham NG4 3GU EPC Rating D

Recently modernised detached family home with a stunning kitchen diner complete with Quartz work surfaces, boiling water tap, wine cooling fridge, integrated dishwasher, integrated fridge freezer and washer dryer, freestanding Range Master cooker, extractor and free standing matching kitchen table with corner sofa. The inner hall way has stairs to the first floor, a door to the WC and a door to the living room, with a living flame gas fire and large picture window patio doors overlooking the rear garden. To the first floor is access to the part boarded loft and two storage cupboards, currently utilised as wardrobes. There is a four piece family bathroom with both a shower cubicle and a stylish bath tub with shower attachment and feature LED lighting above. Completing the first floor accommodation are three double bedrooms, with a built in wardrobe to the master bedroom. Entrance to the property is from the front under a solid oak open porch and also to the front is a gravelled driveway with gated access at the side leading to the lawned landscaped rear garden with a paved patio area, summerhouse and shed. Gedling is a popular and well -established residential area close to schools, shops, pubs, restaurants, public transport and leisure facility. It is also well known for its Country Park which has a play area and café.