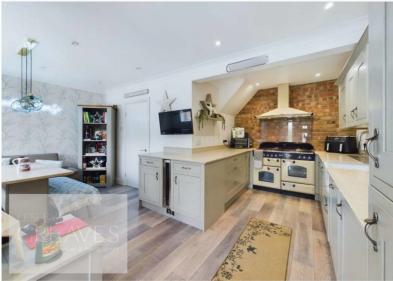

## Guide Price £300,000-£320,000 Brooklands Drive, Gedling, Nottingham NG4 3GU EPC Rating D

Recently modernised detached family home with a stunning kitchen diner complete with Quartz work surfaces, boiling water tap, wine cooling fridge, integrated dishwasher, integrated fridge freezer and washer dryer, freestanding Range Master cooker, extractor and free standing matching kitchen table with corner sofa. The inner hall way has stairs to the first floor, a door to the WC and a door to the living room, with a living flame gas fire and large picture window patio doors overlooking the rear garden. To the first floor is access to the part boarded loft and two storage cupboards, currently utilised as wardrobes. There is a four piece family bathroom with both a shower cubicle and a stylish bath tub with shower attachment and feature LED lighting above. Completing the first floor accommodation are three double bedrooms, with a built in wardrobe to the master bedroom. Entrance to the property is from the front under a solid oak open porch and also to the front is a gravelled driveway with gated access at the side leading to the lawned landscaped rear garden with a paved patio area, summerhouse and shed. Gedling is a popular and well -established residential area close to schools, shops, pubs, restaurants, public transport and leisure facility. It is also well known for its Country Park which has a play area and café.