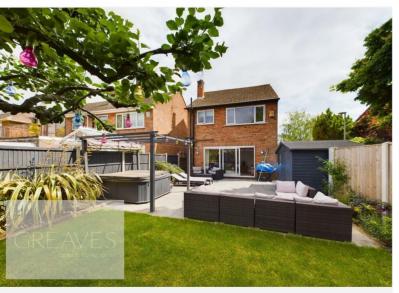

## Guide Price £300,000-£320,000 Brooklands Drive, Gedling, Nottingham NG4 3GU EPC Rating D

Recently modernised detached family home with a stunning kitchen diner complete with Quartz work surfaces, boiling water tap, wine cooling fridge, integrated dishwasher, integrated fridge freezer and washer dryer, freestanding Range Master cooker, extractor and free standing matching kitchen table with corner sofa. The inner hall way has stairs to the first floor, a door to the WC and a door to the living room, with a living flame gas fire and large picture window patio doors overlooking the rear garden. To the first floor is access to the part boarded loft and two storage cupboards, currently utilised as wardrobes. There is a four piece family bathroom with both a shower cubicle and a stylish bath tub with shower attachment and feature LED lighting above. Completing the first floor accommodation are three double bedrooms, with a built in wardrobe to the master bedroom. Entrance to the property is from the front under a solid oak open porch and also to the front is a gravelled driveway with gated access at the side leading to the lawned landscaped rear garden with a paved patio area, summerhouse and shed. Gedling is a popular and well -established residential area close to schools, shops, pubs, restaurants, public transport and leisure facility. It is also well known for its Country Park which has a play area and café.