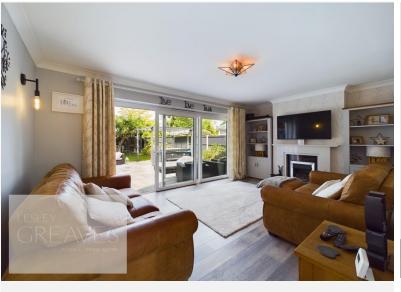

## Guide Price £300,000-£320,000 Brooklands Drive, Gedling, Nottingham NG4 3GU EPC Rating D

Recently modernised detached family home with a stunning kitchen diner complete with Quartz work surfaces, boiling water tap, wine cooling fridge, integrated dishwasher, integrated fridge freezer and washer dryer, freestanding Range Master cooker, extractor and free standing matching kitchen table with corner sofa. The inner hall way has stairs to the first floor, a door to the WC and a door to the living room, with a living flame gas fire and large picture window patio doors overlooking the rear garden. To the first floor is access to the part boarded loft and two storage cupboards, currently utilised as wardrobes. There is a four piece family bathroom with both a shower cubicle and a stylish bath tub with shower attachment and feature LED lighting above. Completing the first floor accommodation are three double bedrooms, with a built in wardrobe to the master bedroom. Entrance to the property is from the front under a solid oak open porch and also to the front is a gravelled driveway with gated access at the side leading to the lawned landscaped rear garden with a paved patio area, summerhouse and shed. Gedling is a popular and well -established residential area close to schools, shops, pubs, restaurants, public transport and leisure facility. It is also well known for its Country Park which has a play area and café.