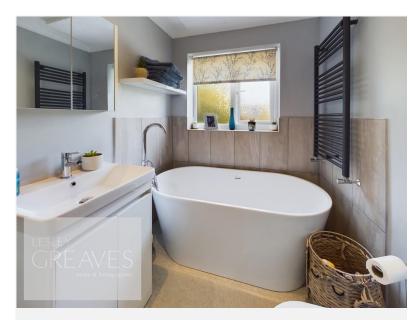

## Guide Price £300,000-£320,000 Brooklands Drive, Gedling, Nottingham NG4 3GU EPC Rating D

Recently modernised detached family home with a stunning kitchen diner complete with Quartz work surfaces, boiling water tap, wine cooling fridge, integrated dishwasher, integrated fridge freezer and washer dryer, freestanding Range Master cooker, extractor and free standing matching kitchen table with corner sofa. The inner hall way has stairs to the first floor, a door to the WC and a door to the living room, with a living flame gas fire and large picture window patio doors overlooking the rear garden. To the first floor is access to the part boarded loft and two storage cupboards, currently utilised as wardrobes. There is a four piece family bathroom with both a shower cubicle and a stylish bath tub with shower attachment and feature LED lighting above. Completing the first floor accommodation are three double bedrooms, with a built in wardrobe to the master bedroom. Entrance to the property is from the front under a solid oak open porch and also to the front is a gravelled driveway with gated access at the side leading to the lawned landscaped rear garden with a paved patio area, summerhouse and shed. Gedling is a popular and well -established residential area close to schools, shops, pubs, restaurants, public transport and leisure facility. It is also well known for its Country Park which has a play area and café.