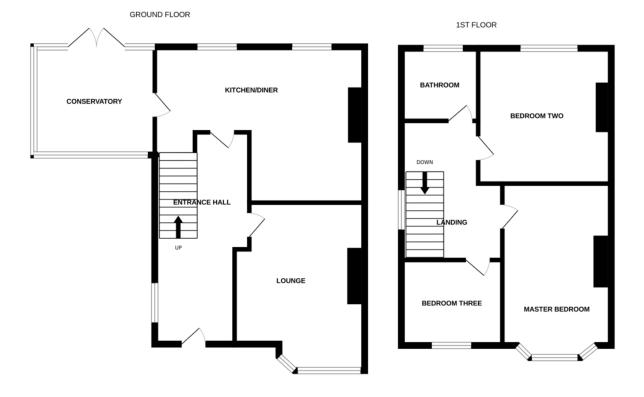

## Description

Approximate Room Sizes ENTRANCE HALL Stairs to first floor, window to

side, radiator, door to:

LOUNGE 11' 7" x 10' 6" (3.54m x 3.21m) Double glazed windows to front, radiator.

KITCHEN/DINER 17' 4" x 10' 4" (5.3m x 3.15m) Two double glazed windows to rear. A beautiful modern kitchen with a good range of base & eye level units with worktops over. Inset sink & drainer. Integrated double oven with four ring hob & extractor hood over, integrated dishwasher & washing machine. Door to:

CONSERVATORY Of upvc & glazed construction, with French doors to garden & underfloor heating.

LANDING Double glazed window to side aspect. Door to:

BEDROOM ONE 10' 5" x 10' 2" (3.2m x 3.1m) Double glazed windows to front aspect, radiator, Loft access.

BEDROOM TWO 10' 7" x 10' 2" (3.25m x 3.1m) Double glazed window to rear, radiator.

BEDROOM THREE 6' 10" x 6' 10" (2.1m x 2.1m) Double glazed window to front, radiator.

SHOWER ROOM A beautifully refitted suite comprising walk in shower, WC, wash basin, heated towel rail, double glazed window to rear.