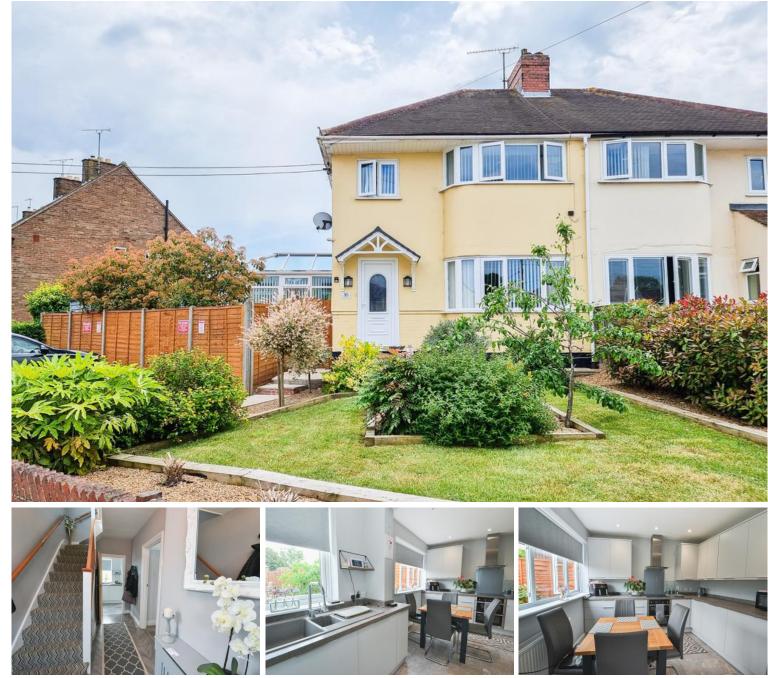

#### Summary

A beautifully presented home sitting on a generous plot on the delightful Helions Park Avenue, an extremely sought after location close to the town centre & its amenities. With OFF ROAD PARKING FOR THREE CARS, the property offers three bedrooms, generous gardens & modern kitchen & bathroom.

## Description

Approximate Room Sizes ENTRANCE HALL Stairs to first floor, window to

side, radiator, door to:

LOUNGE 11' 7" x 10' 6" (3.54m x 3.21m) Double glazed windows to front, radiator.

KITCHEN/DINER 17' 4" x 10' 4" (5.3m x 3.15m) Two double glazed windows to rear. A beautiful modern kitchen with a good range of base & eye level units with worktops over. Inset sink & drainer. Integrated double oven with four ring hob & extractor hood over, integrated dishwasher & washing machine. Door to:

CONSERVATORY Of upvc & glazed construction, with French doors to garden & underfloor heating.

LANDING Double glazed window to side aspect. Door to:

BEDROOM ONE 10' 5" x 10' 2" (3.2m x 3.1m) Double glazed windows to front aspect, radiator, Loft access.

BEDROOM TWO 10' 7" x 10' 2" (3.25m x 3.1m) Double glazed window to rear, radiator.

BEDROOM THREE 6' 10" x 6' 10" (2.1m x 2.1m) Double glazed window to front, radiator.

SHOWER ROOM A beautifully refitted suite comprising walk in shower, WC, wash basin, heated towel rail, double glazed window to rear.

#### £325,000

- WONDERFUL LOCATION CLOSE TO TOWN CENTRE
- OFF ROAD PARKING FOR THREE CARS
- GREAT PLOT WITH AMPLE FRONT & REAR GARDENS
- BEAUTIFULLY PRESENTED THROUGHOUT •
- STYLISH KITCHEN/DINER
- CONSERVATORY •
- THREE BEDROOMS