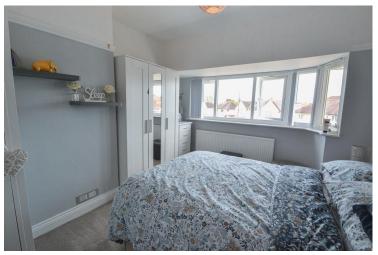

CONSERVATORY Of upvc & glazed construction, with French doors to garden & underfloor heating.

LANDING Double glazed window to side aspect. Door to:

BEDROOM ONE 10' 5" x 10' 2" (3.2m x 3.1m) Double glazed windows to front aspect, radiator, Loft access.

BEDROOM TWO 10' 7" x 10' 2" (3.25m x 3.1m) Double glazed window to rear, radiator.

BEDROOM THREE 6' 10" x 6' 10" (2.1m x 2.1m) Double glazed window to front, radiator.

SHOWER ROOM A beautifully refitted suite comprising walk in shower, WC, wash basin, heated towel rail, double glazed window to rear.