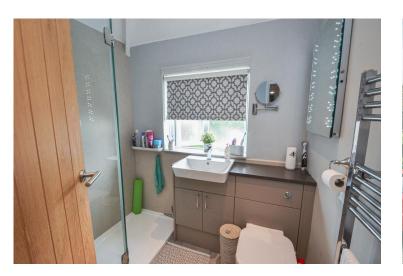

BEDROOM TWO 10' 7" x 10' 2" (3.25m x 3.1m) Double glazed window to rear, radiator.

BEDROOM THREE 6' 10" x 6' 10" (2.1m x 2.1m) Double glazed window to front, radiator.

SHOWER ROOM A beautifully refitted suite comprising walk in shower, WC, wash basin, heated towel rail, double glazed window to rear.