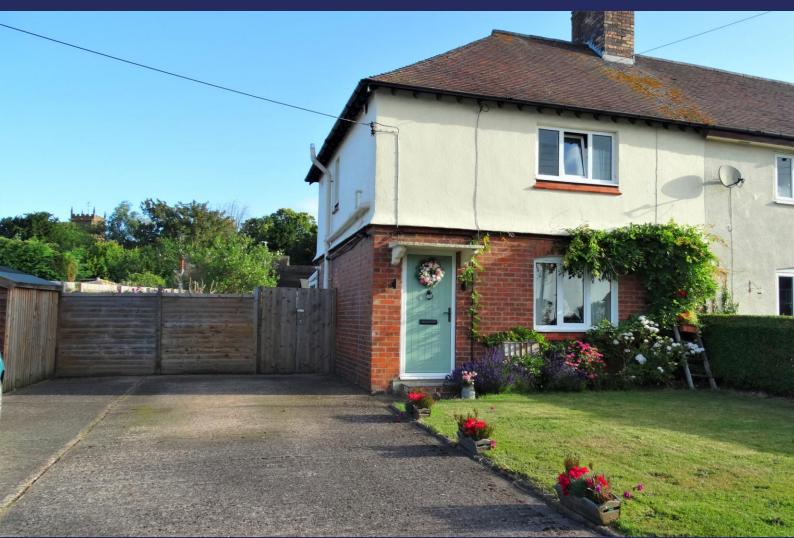

## 5 Glebe Close, Cheswardine, TF9 2RU

Spacious & Beautifully Presented Three Bedroom Semi-Detached House in Village Location - Boasting Large Gardens & Plenty of Off Road Parking! Offers In Region Of £255,000

#### Overview

- Spacious Semi-Detached House on Good Sized Plot
- Delightful Village Location
- Beautifully Presented Throughout
- Entrance Hall, Plentiful Off Road
   Parking
- Lounge, Garden Room
- Breakfast Kitchen, Utility, Ground Floor WC
- Three Double Bedrooms
- Contemporary Shower Room
- Generous Gardens, Patio Area
- Council Tax Band B
- EPC Rating C

#### **Brief Description**

The beautifully presented Living Accommodation includes the Entrance Hallway with feature brick wall, Lounge with original quarry tiled floor and fireplace, stylish Breakfast Kitchen off which are the Utility and Cloakroom/W.C., - and the ground floor accommodation is completed with a large Sunroom. Onto the first floor and off the Landing area there are three Double Bedrooms - one of which is currently presented as a Dressing Room - and a contemporary Shower Room.

Set on a generous corner plot, there's a front Garden and Parking for two-three vehicles, and a side gate leads round to an extremely generous lawned Garden the rear with a patio area, brick shed and mature trees and shrubs.