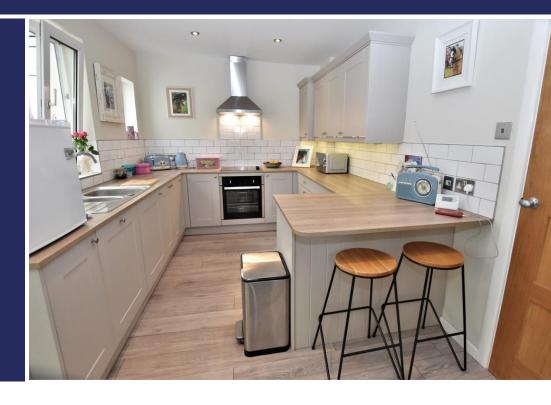

#### Overview

- Spacious Semi-Detached House on Good Sized Plot
- Delightful Village Location
- Beautifully Presented Throughout
- Entrance Hall, Plentiful Off Road
   Parking
- Lounge, Garden Room
- Breakfast Kitchen, Utility, Ground Floor WC
- Three Double Bedrooms
- Contemporary Shower Room
- Generous Gardens, Patio Area
- Council Tax Band B
- EPC Rating C

#### **Brief Description**

The beautifully presented Living Accommodation includes the Entrance Hallway with feature brick wall, Lounge with original quarry tiled floor and fireplace, stylish Breakfast Kitchen off which are the Utility and Cloakroom/W.C., - and the ground floor accommodation is completed with a large Sunroom. Onto the first floor and off the Landing area there are three Double Bedrooms - one of which is currently presented as a Dressing Room - and a contemporary Shower Room.