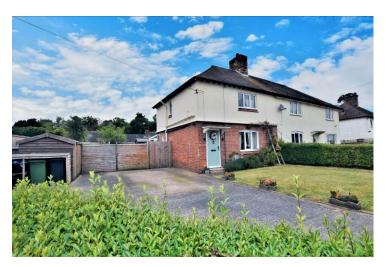

## 5 Glebe Close, Cheswardine, TF9 2RU

Spacious & Beautifully Presented Three Bedroom Semi-Detached House in Village Location - Boasting Large Gardens & Plenty of Off Road Parking! Offers In Region Of £255,000

#### Overview

- Spacious Semi-Detached House on Good Sized Plot
- Delightful Village Location
- Beautifully Presented Throughout
- Entrance Hall, Plentiful Off Road
   Parking
- Lounge, Garden Room
- Breakfast Kitchen, Utility, Ground Floor WC
- Three Double Bedrooms
- Contemporary Shower Room
- Generous Gardens, Patio Area
- Council Tax Band B
- EPC Rating C

#### **Brief Description**

The beautifully presented Living Accommodation includes the Entrance Hallway with feature brick wall, Lounge with original quarry tiled floor and fireplace, stylish Breakfast Kitchen off which are the Utility and Cloakroom/W.C., - and the ground floor accommodation is completed with a large Sunroom. Onto the first floor and off the Landing area there are three Double Bedrooms - one of which is currently presented as a Dressing Room - and a contemporary Shower Room.

Set on a generous corner plot, there's a front Garden and Parking for two-three vehicles, and a side gate leads round to an extremely generous lawned Garden the rear with a patio area, brick shed and mature trees and shrubs.