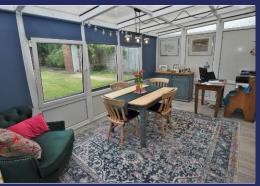

#### **Brief Description**

The beautifully presented Living Accommodation includes the Entrance Hallway with feature brick wall, Lounge with original quarry tiled floor and fireplace, stylish Breakfast Kitchen off which are the Utility and Cloakroom/W.C., - and the ground floor accommodation is completed with a large Sunroom. Onto the first floor and off the Landing area there are three Double Bedrooms - one of which is currently presented as a Dressing Room - and a contemporary Shower Room.