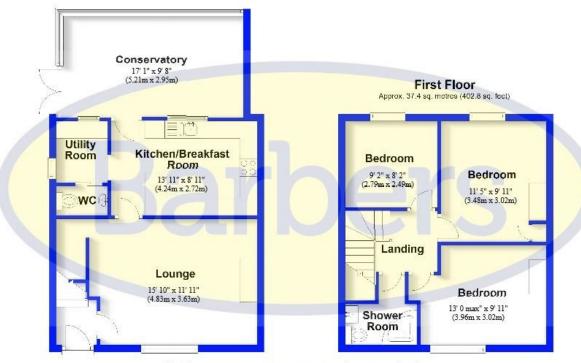

#### Ground Floor

Approx. 53.1 sq. metres (572.0 sq. feet)

Total area: approx. 90.6 sq. metres (974.8 sq. feet)

We accept no responsibility for any mistake or inaccuracy contained within the floorplan. The floorplan is provided as a guide only and should be taken as an illustration only. The measurements, contents and positioning are approximations only and provided as a guidance tool and not an exact replication of the property.

Plan produced using PlanUp: