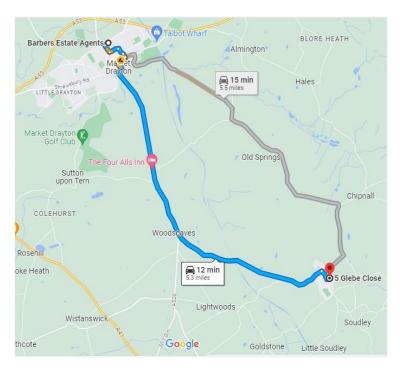

**LOCAL AUTHORITY:** Shropshire Council, Shirehall, Shrewsbury, SY2 6ND. Tel: 0345 678 9002

**DIRECTIONS:** Leave Market Drayton via the A529 heading towards Newport. Continue on this road past the Four Alls and take the next left turning signposted Cheswardine. Continue into the village onto the High Street and then turn left into Glebe Close where you will find the property on the left hand side.