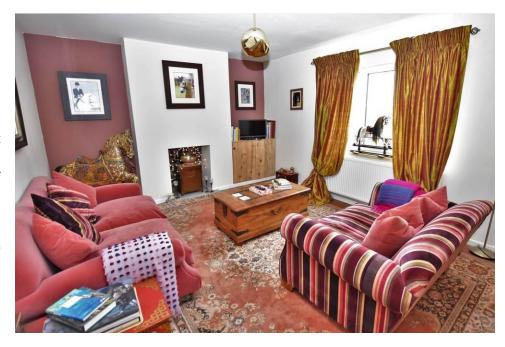

#### **Brief Description**

The beautifully presented Living Accommodation includes the Entrance Hallway with feature brick wall, Lounge with original quarry tiled floor and fireplace, stylish Breakfast Kitchen off which are the Utility and Cloakroom/W.C., - and the ground floor accommodation is completed with a large Sunroom. Onto the first floor and off the Landing area there are three Double Bedrooms - one of which is currently presented as a Dressing Room - and a contemporary Shower Room.