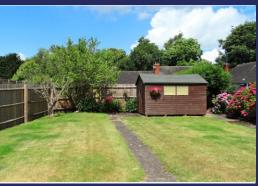

Set on a generous corner plot, there's a front Garden and Parking for two-three vehicles, and a side gate leads round to an extremely generous lawned Garden the rear with a patio area, brick shed and mature trees and shrubs.