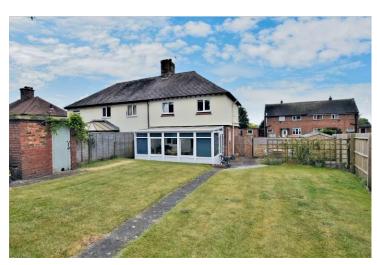

#### **Brief Description**

The beautifully presented Living Accommodation includes the Entrance Hallway with feature brick wall, Lounge with original quarry tiled floor and fireplace, stylish Breakfast Kitchen off which are the Utility and Cloakroom/W.C., - and the ground floor accommodation is completed with a large Sunroom. Onto the first floor and off the Landing area there are three Double Bedrooms - one of which is currently presented as a Dressing Room - and a contemporary Shower Room.

Set on a generous corner plot, there's a front Garden and Parking for two-three vehicles, and a side gate leads round to an extremely generous lawned Garden the rear with a patio area, brick shed and mature trees and shrubs.