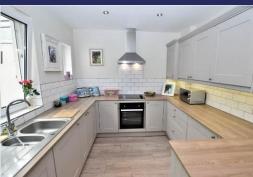

#### **Brief Description**

The beautifully presented Living Accommodation includes the Entrance Hallway with feature brick wall, Lounge with original quarry tiled floor and fireplace, stylish Breakfast Kitchen off which are the Utility and Cloakroom/W.C., - and the ground floor accommodation is completed with a large Sunroom. Onto the first floor and off the Landing area there are three Double Bedrooms - one of which is currently presented as a Dressing Room - and a contemporary Shower Room.