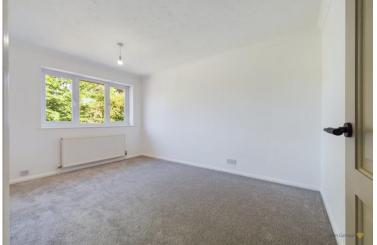

The landing has a built in airing cupboard housing the combination gas central heating boiler and doors leading to the three bedrooms, two of which can accommodate a double bed, and the fitted family bathroom which has a white three piece suite with a panelled shower bath with an electric shower and fitted glazed screen above, plus tiled splashbacks. Outside to the rear, a shaped paved patio with dwarf walls and steps leads to the garden which is laid to lawn with borders plus a further paved seating a rea and shed to the bottom of the garden. Endosed to three sides and enjoying a degree of privacy.