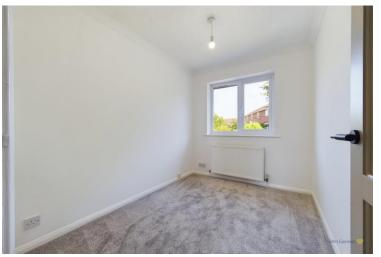

The landing has a built in airing cupboard housing the combination gas central heating boiler and doors leading to the three bedrooms, two of which can accommodate a double bed, and the fitted family bathroom which has a white three piece suite with a panelled shower bath with an electric shower and fitted glazed screen above, plus tiled splashbacks. Outside to the rear, a shaped paved patio with dwarf walls and steps leads to the garden which is laid to lawn with borders plus a further paved seating a rea and shed to the bottom of the garden. Endosed to three sides and enjoying a degree of privacy.