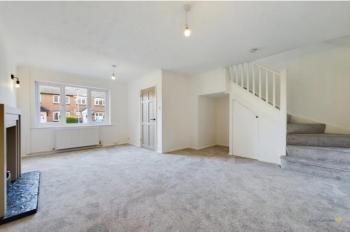

A canopy porch with a uPVC part obscured double glazed entrance door opens to the hall, having doors to the ground floor accommodation and the fitted downstairs WC.

The well proportioned lounge has a focal fireplace with a gas living flame effect fire, stairs rising to the first floor with a cupboard beneath and two wall light points.