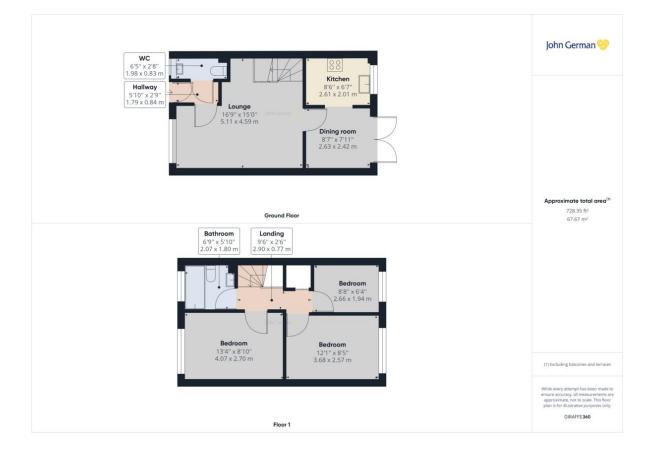

A canopy porch with a uPVC part obscured double glazed entrance door opens to the hall, having doors to the ground floor accommodation and the fitted downstairs WC.

The well proportioned lounge has a focal fireplace with a gas living flame effect fire, stairs rising to the first floor with a cupboard beneath and two wall light points.

A glazed doorleads to the dining room which a wide French doors opening to the rear garden and an arch opening to the fitted kitchen which has a range of base and eye level units with worktops and inset sink unit set below the window overlooking the garden, fitted gas hob with extractor over and oven under, plus space for further appliances.

The landing has a built in airing cupboard housing the combination gas central heating boiler and doors leading to the three bedrooms, two of which can accommodate a double bed, and the fitted family bathroom which has a white three piece suite with a panelled shower bath with an electric shower and fitted glazed screen above, plus tiled splashbacks. Outside to the rear, a shaped paved patio with dwarf walls and steps leads to the garden which is laid to lawn with borders plus a further paved seating a rea and shed to the bottom of the garden. Endosed to three sides and enjoying a degree of privacy.