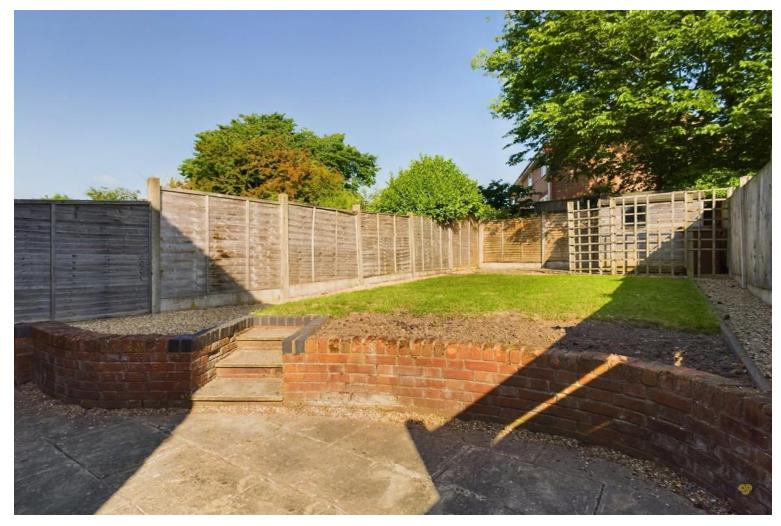

The landing has a built in airing cupboard housing the combination gas central heating boiler and doors leading to the three bedrooms, two of which can accommodate a double bed, and the fitted family bathroom which has a white three piece suite with a panelled shower bath with an electric shower and fitted glazed screen above, plus tiled splashbacks. Outside to the rear, a shaped paved patio with dwarf walls and steps leads to the garden which is laid to lawn with borders plus a further paved seating a rea and shed to the bottom of the garden. Endosed to three sides and enjoying a degree of privacy.