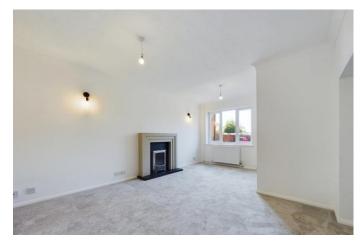

A canopy porch with a uPVC part obscured double glazed entrance door opens to the hall, having doors to the ground floor accommodation and the fitted downstairs WC.

The well proportioned lounge has a focal fireplace with a gas living flame effect fire, stairs rising to the first floor with a cupboard beneath and two wall light points.