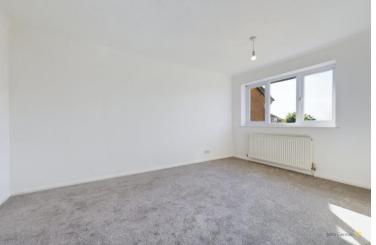

The landing has a built in airing cupboard housing the combination gas central heating boiler and doors leading to the three bedrooms, two of which can accommodate a double bed, and the fitted family bathroom which has a white three piece suite with a panelled shower bath with an electric shower and fitted glazed screen above, plus tiled splashbacks. Outside to the rear, a shaped paved patio with dwarf walls and steps leads to the garden which is laid to lawn with borders plus a further paved seating a rea and shed to the bottom of the garden. Endosed to three sides and enjoying a degree of privacy.