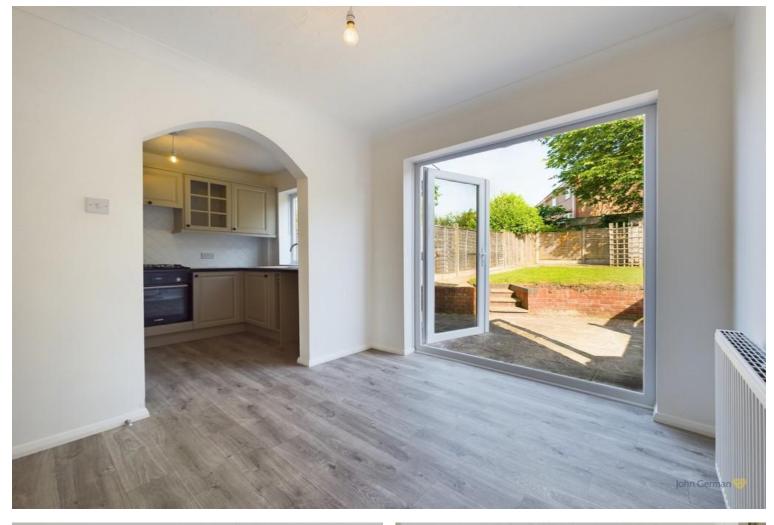

A glazed doorleads to the dining room which a wide French doors opening to the rear garden and an arch opening to the fitted kitchen which has a range of base and eye level units with worktops and inset sink unit set below the window overlooking the garden, fitted gas hob with extractor over and oven under, plus space for further appliances.