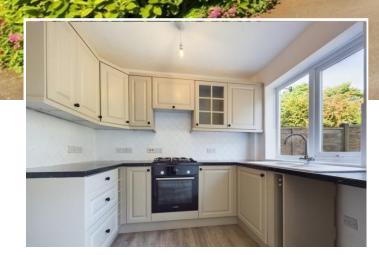

A glazed doorleads to the dining room which a wide French doors opening to the rear garden and an arch opening to the fitted kitchen which has a range of base and eye level units with worktops and inset sink unit set below the window overlooking the garden, fitted gas hob with extractor over and oven under, plus space for further appliances.