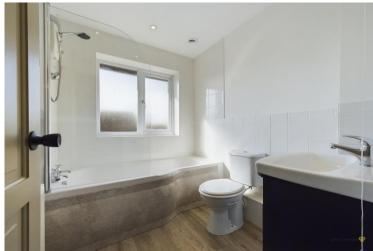

The landing has a built in airing cupboard housing the combination gas central heating boiler and doors leading to the three bedrooms, two of which can accommodate a double bed, and the fitted family bathroom which has a white three piece suite with a panelled shower bath with an electric shower and fitted glazed screen above, plus tiled splashbacks. Outside to the rear, a shaped paved patio with dwarf walls and steps leads to the garden which is laid to lawn with borders plus a further paved seating a rea and shed to the bottom of the garden. Endosed to three sides and enjoying a degree of privacy.