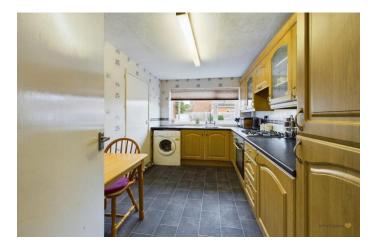

To the right is the well equipped kitchen/diner having wall and base units work worksurfaces over, integrated fridge freezer, oven, hob, extractor and space for a washing machine. There is ample room for a small dining table also.