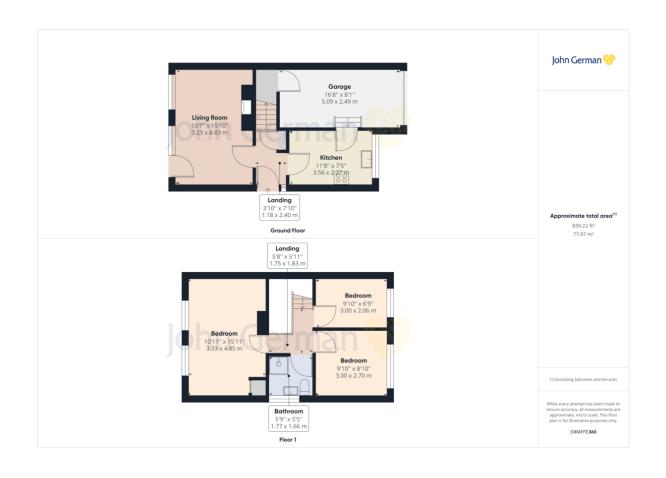

Offers Over £215,000

The first thing you will notice is the great parking options this home has, with a large singe garage which has a shopper's entry in to the kitchen as well as a driveway.

The front door takes you into a spacious entrance hall, where stairs rise to the first floor and doors lead off to the kitchen and lounge.

To the right is the well equipped kitchen/diner having wall and base units work worksurfaces over, integrated fridge freezer, oven, hob, extractor and space for a washing machine. There is ample room for a small dining table also.

The lounge is on the left as you enter the property, this light filled extra spacious room is a great space to relax with the family and gives direct access to the lovely secure rear gardens.

The garden is a fantastic tranquil space for the children to play and adults to entertain, it is a blank canvas and waiting for you to put your own stamp on it.

Off the first floor landing, the master bedroom is a great size and comes complete with huge built in wardrobes and dressing table. The second and third rooms are also spacious and would make fantastic children's bedrooms.

The bedrooms are serviced by a modern renovated shower room, it comes complete with WC, sink and large modern shower.

This property is an ideal entry home into the wonderful village of Barton under Needwood and will be sure to attract lots of attention.