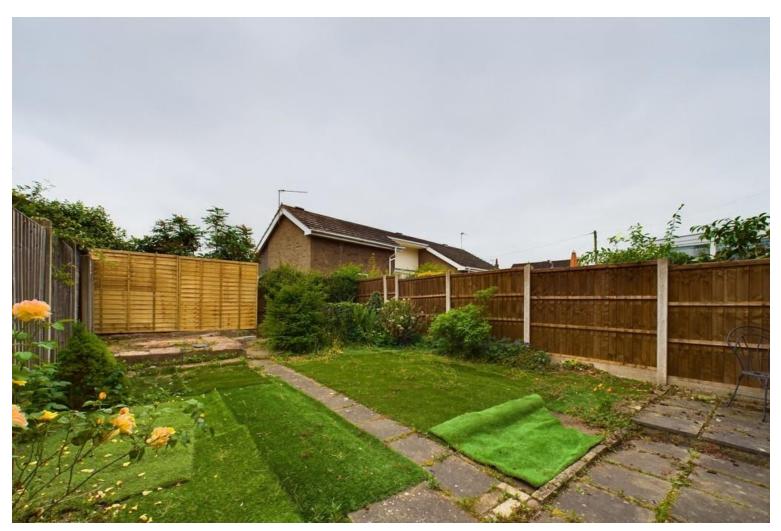

The lounge is on the left as you enter the property, this light filled extra spacious room is a great space to relax with the family and gives direct access to the lovely secure rear gardens.

The garden is a fantastic tranquil space for the children to play and adults to entertain, it is a blank canvas and waiting for you to put your own stamp on it.