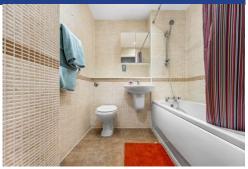

### **BATHROOM**

6' 3" x 6' 2" (1.93m x 1.90m)
Tiled flooring. Fully tiled walls. Wall
mounted wash hand basin, with mixer
tap. W.C. Panelled bath, with shower
over. Wall mounted mirrored vanity
unit. Heated towel rail. Shaver point.
Extractor fan. Spotlights.