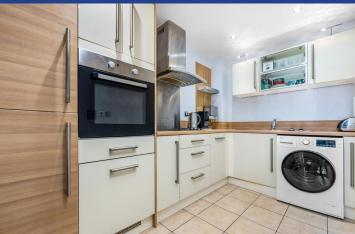

#### **KITCHEN**

11' 1" x 6' 7" (3.40m x 2.03m)

Modern fitted separate kitchen. Wall, base and drawer units, with work surfaces incorporating stainless steel sink, with mixer tap. Over unit lighting. Tiled flooring. Integrated oven and four ring electric hob, with extractor hood over. Integrated fridge freezer and dishwasher. Space for washing machine. Underfloor heating.

Thermostat control. Extractor fan. Spotlights.