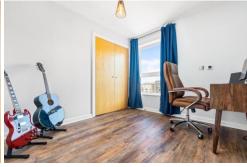

#### MASTER BEDROOM

16' 8" x 10' 1" (5.09m x 3.09m)

Double glazed uPVC windows to front.

Wood flooring. Underfloor heating. Built in double wardrobe. T.V Aerial point.

Telephone point. Thermostat control.

#### **BEDROOM TWO**

13' 3" x 8' 10" (4.04m x 2.70m)

Double glazed uPVC windows to front.

Double bedroom. Wood flooring.

Underfloor heating. Built in double wardrobe. T.V Aerial point. Thermostat control.