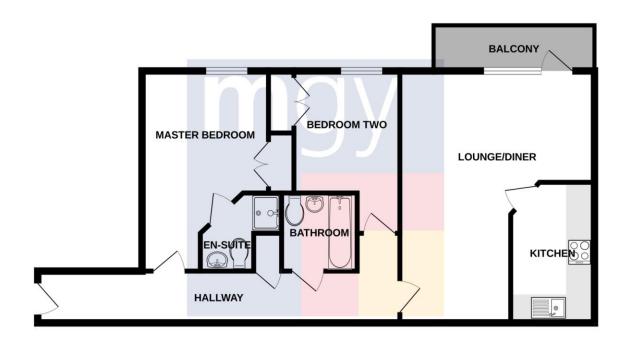

#### **ENTRANCE HALL**

29' 0" x 3' 3" (8.85m x 1.00m)
Entered via wooden door, with security spy hole. Large spacious hall. Laminate wood effect flooring. Underfloor heating. Wall mounted video entry intercom system. Storage cupboard, housing hot water tank. Thermostat. Spotlights.

### LOUNGE/DINER

20' 10" x 15' 1" (6.36m x 4.60m)
Large double glazed uPVC window and patio door, leading to decked balcony.
Ample natural daylight. Tiled flooring.
Underfloor heating. T.V Aerial point.
Telephone point. Thermostat. Door leading to:-

#### **KITCHEN**

11' 1" x 6' 7" (3.40m x 2.03m)

Modern fitted separate kitchen. Wall, base and drawer units, with work surfaces incorporating stainless steel sink, with mixer tap. Over unit lighting. Tiled flooring. Integrated oven and four ring electric hob, with extractor hood over. Integrated fridge freezer and dishwasher. Space for washing machine. Underfloor heating.

#### MASTER BEDROOM

16' 8" x 10' 1" (5.09m x 3.09m)

Double glazed uPVC windows to front.

Wood flooring. Underfloor heating. Built in double wardrobe. T.V Aerial point.

Telephone point. Thermostat control.

### **EN-SUITE**

7' 0" x 4' 11" (2.15m x 1.52m)
Tiled flooring. Fully tiled walls. Wall
mounted wash hand basin, with mixer
tap. W.C. Double shower cubide. Wall
mounted mirrored vanity unit. Heated
towel rail. Shaver point. Extractor fan.
Spotlights.

#### **BEDROOM TWO**

13' 3" x 8' 10" (4.04m x 2.70m)

Double glazed uPVC windows to front.

Double bedroom. Wood flooring.

Underfloor heating. Built in double wardrobe. T.V Aerial point. Thermostat control.

### **BATHROOM**

6' 3" x 6' 2" (1.93m x 1.90m)
Tiled flooring. Fully tiled walls. Wall
mounted wash hand basin, with mixer
tap. W.C. Panelled bath, with shower
over. Wall mounted mirrored vanity
unit. Heated towel rail. Shaver point.
Extractor fan. Spotlights.

#### **BALCONY**

Large decked balcony, with ample sun. Accessed from the living room.