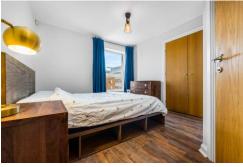

#### MASTER BEDROOM

16' 8" x 10' 1" (5.09m x 3.09m)

Double glazed uPVC windows to front.

Wood flooring. Underfloor heating. Built in double wardrobe. T.V Aerial point.

Telephone point. Thermostat control.

#### **BEDROOM TWO**

13' 3" x 8' 10" (4.04m x 2.70m)

Double glazed uPVC windows to front.

Double bedroom. Wood flooring.

Underfloor heating. Built in double wardrobe. T.V Aerial point. Thermostat control.