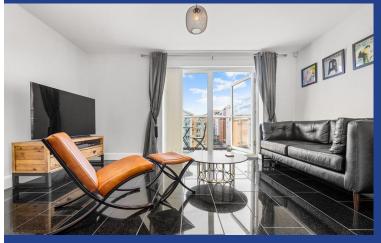

### LOUNGE/DINER

20' 10" x 15' 1" (6.36m x 4.60m)
Large double glazed uPVC window and patio door, leading to decked balcony.
Ample natural daylight. Tiled flooring.
Underfloor heating. T.V Aerial point.
Telephone point. Thermostat. Door leading to:-