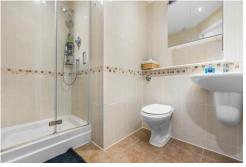

### **EN-SUITE**

7' 0" x 4' 11" (2.15m x 1.52m)
Tiled flooring. Fully tiled walls. Wall
mounted wash hand basin, with mixer
tap. W.C. Double shower cubide. Wall
mounted mirrored vanity unit. Heated
towel rail. Shaver point. Extractor fan.
Spotlights.

### **BATHROOM**

6' 3" x 6' 2" (1.93m x 1.90m)
Tiled flooring. Fully tiled walls. Wall
mounted wash hand basin, with mixer
tap. W.C. Panelled bath, with shower
over. Wall mounted mirrored vanity
unit. Heated towel rail. Shaver point.
Extractor fan. Spotlights.