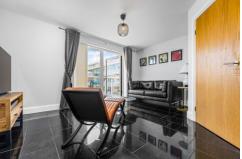

### LOUNGE/DINER

20' 10" x 15' 1" (6.36m x 4.60m)
Large double glazed uPVC window and patio door, leading to decked balcony.
Ample natural daylight. Tiled flooring.
Underfloor heating. T.V Aerial point.
Telephone point. Thermostat. Door leading to:-